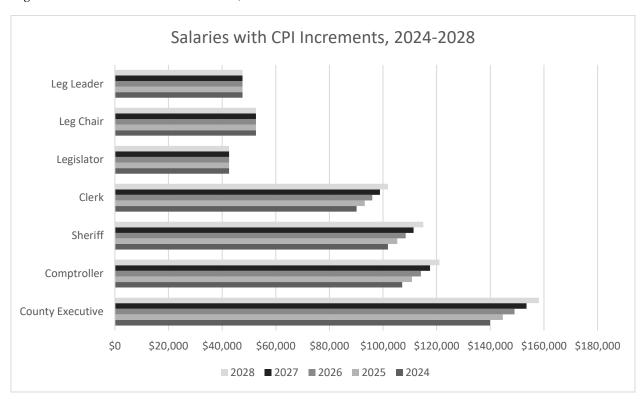

| Salary Recommendations                                                                  | 29  |
|-----------------------------------------------------------------------------------------|-----|
| Conclusions                                                                             | 30  |
| Appendix A: The 2024 Commission                                                         | 31  |
| Appendix B: County Employees Salaries Compared to Elected Officials 2024                | 33  |
| List of Boxes and Tables                                                                |     |
| Box 1 Erie County CSRC Public Participation Policy                                      | 7   |
| Box 2 Current Salaries of Erie County Elected Officials (2024 Adopted Erie County Budge | t)8 |
| Box 3 Interview Questions - Elected Officials                                           |     |
| Box 4 Erie County Legislators' Duties                                                   | 19  |
| Table 1 2024 CSRC Meetings & Topic                                                      | 11  |
| Table 2 Charter Counties                                                                |     |
| Table 3 The Big Five & Four (Salary figures included in Counties' 2024 Adopted Budgets) | 18  |
| Table 4 Monroe County Salaries (effective January 1, 2024)                              | 18  |
| Table 5 Population & Budgets in Comparable Counties                                     | 19  |
| Table 6 County Legislative District Sizes (by population)                               | 21  |
| Table 7 Average Local Government Salaries (Census Bureau)*                              | 22  |
| Table 8 Legislative Budgets, Big 5                                                      |     |
| Table 9 Cost of Living Calculations                                                     | 23  |
| Table 10 Internal Equity in Erie County                                                 |     |
| Table 11 Comparative Salaries - Elected and Subordinates                                |     |
| Table 12 Salaries in the City of Buffalo and Erie County                                |     |
| Table 13 Salary Comparisons Generated by the Analyses                                   | 28  |
| Figure 1 Salaries with CPI Increments, 2024-2028                                        | 28  |