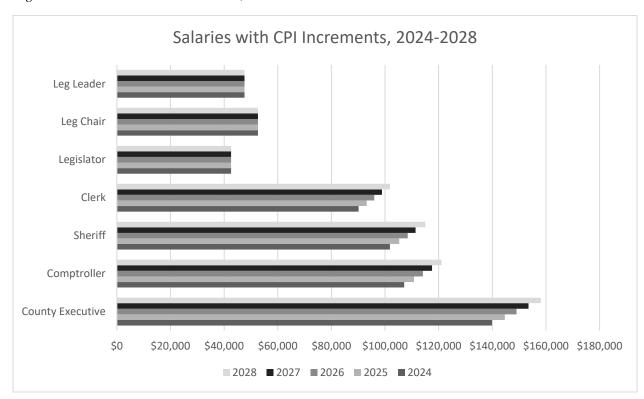

Analysis 9: Cost of Living Adjustments – G. Dickson confirmed Cost of Living Adjustments were voted on, and Chair Buonanno confirmed the Commission did vote on it. G. Dickson inquired as to whether this mitigates the different implementation years. Chair Buonanno believes it does. There is a chart with projections on it, and it does need some formatting. Chair Buonanno advised she will ask F. Floss to work on this.

| Salary Recommendations                                                                  | 29  |
|-----------------------------------------------------------------------------------------|-----|
| Conclusions                                                                             | 30  |
| Appendix A: The 2024 Commission                                                         | 31  |
| Appendix B: County Employees Salaries Compared to Elected Officials 2024                | 33  |
| List of Boxes and Tables                                                                |     |
| Box 1 Erie County CSRC Public Participation Policy                                      | 7   |
| Box 2 Current Salaries of Erie County Elected Officials (2024 Adopted Erie County Budge | t)8 |
| Box 3 Interview Questions - Elected Officials                                           |     |
| Box 4 Erie County Legislators' Duties                                                   | 19  |
| Table 1 2024 CSRC Meetings & Topic                                                      | 11  |
| Table 2 Charter Counties                                                                |     |
| Table 3 The Big Five & Four (Salary figures included in Counties' 2024 Adopted Budgets) | 18  |
| Table 4 Monroe County Salaries (effective January 1, 2024)                              | 18  |
| Table 5 Population & Budgets in Comparable Counties                                     | 19  |
| Table 6 County Legislative District Sizes (by population)                               | 21  |
| Table 7 Average Local Government Salaries (Census Bureau)*                              | 22  |
| Table 8 Legislative Budgets, Big 5                                                      |     |
| Table 9 Cost of Living Calculations                                                     | 23  |
| Table 10 Internal Equity in Erie County                                                 |     |
| Table 11 Comparative Salaries - Elected and Subordinates                                | 26  |
| Table 12 Salaries in the City of Buffalo and Erie County                                |     |
| Table 13 Salary Comparisons Generated by the Analyses                                   | 28  |
| Figure 1 Salaries with CPI Increments, 2024-2028                                        | 28  |