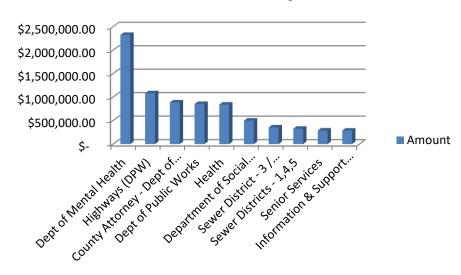

### **Check Amounts by Fund**



# **Check Amounts by Type**



## **Check Amounts by Area**



# **Check Amounts by Payee**



| Check Date Payee Name