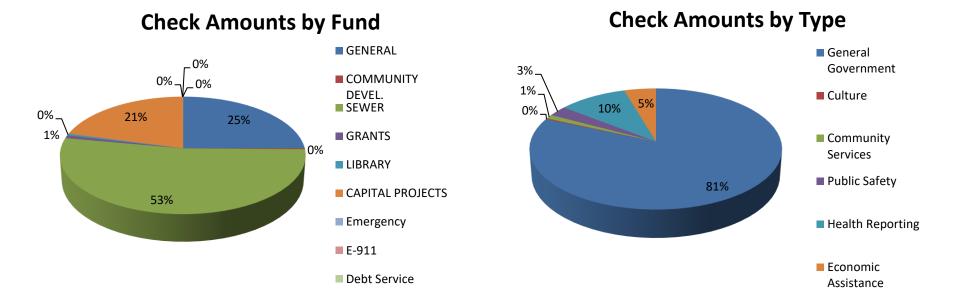

## **Check Amounts by Area**

# **Check Amounts by Payee**



|                                                                                                                                                                                                                                                                                                                          | Payee Name