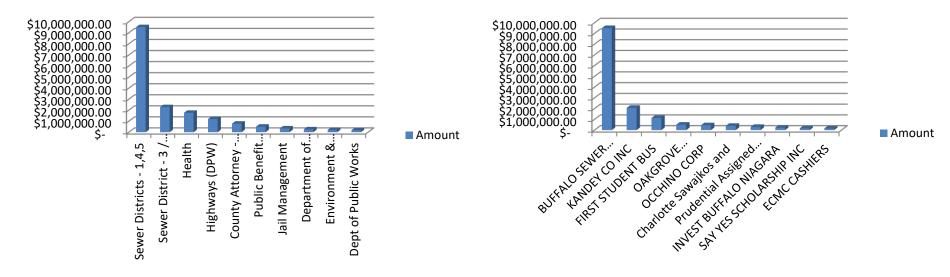

## **Check Amounts by Area**

# **Check Amounts by Payee**



|                                                                                                                                                                                                                                                                                                                          | Payee Name