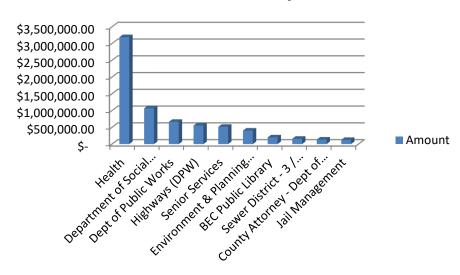

### **Check Amounts by Fund**



# **Check Amounts by Type**



## **Check Amounts by Area**



## **Check Amounts by Payee**



| Check Date Payee Name                         | Fund Name            | Business Area                  | Account Type                   | Amount     |
|-----------------------------------------------|----------------------|--------------------------------|--------------------------------|------------|
| 6/18/2025 BUFFALO HEARING AND SPEECH CTR      | GENERAL              | Health                         | Health Reporting               | 837,169.64 |
| 6/18/2025 BAKER VICTORY SERVICES              | GENERAL              | Health                         | Health Reporting               | 796,269.05 |
| 6/18/2025 PALM ENERGY LLC                     | BLD. AND IMPROVEMENT | Dept of Public Works           | General Govt Support           | 533,979.80 |
| 6/1