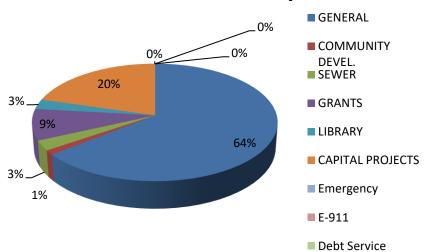

### **Check Amounts by Fund**



# **Check Amounts by Type**



## **Check Amounts by Area**



## **Check Amounts by Payee**



| Check Date Payee Name                         | Fund Name            | Business Area                  | Account Type                   | Amount     |
|-----------------------------------------------|----------------------|--------------------------------|--------------------------------|------------|
| 6/18/2025 BUFFALO HEARING AND SPEECH CTR      | GENERAL              | Health                         | Health Reporting               | 837,169.64 |
| 6/18/2025 BAKER VICTORY SERVICES              | GENERAL              | Health                         | Health Reporting               | 796,269.05 |
| 6/18/2025 PALM ENERGY LLC                     | BLD. AND IMPROVEMENT | Dept of Public Works