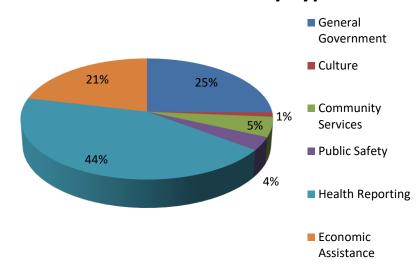

### **Check Amounts by Fund**



# **Check Amounts by Type**



## **Check Amounts by Area**



## **Check Amounts by Payee**



| Check Date Payee Name                         | Fund Name            | Business Area                  | Account Type                   | Amount     |
|-----------------------------------------------|----------------------|--------------------------------|--------------------------------|------------|
| 6/18/2025 BUFFALO HEARING AND SPEECH CTR      | GENERAL              | Health                         | Health Reporting               | 837,169.64 |
| 6/18/2025 BAKER VICTORY SERVICES              | GENERAL              | Health                         | Health Reporting               | 796,269.05 |
| 6/18/2025 PALM ENERGY LLC                     | BLD. AND IMPROVEMENT | Dept of Public Works           | General Govt Suppor