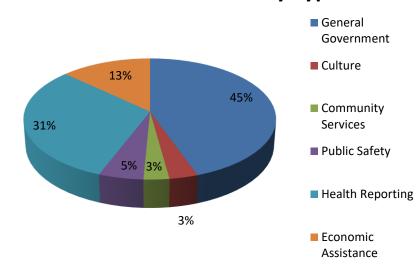

# **Check Amounts by Type**



### **Check Amounts by Area**



## **Check Amounts by Payee**



| Check Date Payee Name                                                               | Fund Name            | Business Area                                        | Account Type                                        | Amount                   |
|-------------------------------------------------------------------------------------|----------------------|------------------------------------------------------|-----------------------------------------------------|--------------------------|
| 5/15/2025 BAKER VICTORY SERVICES                                                    | GENERAL              | Health                                               | Health Reporting                                    | 797,931.50