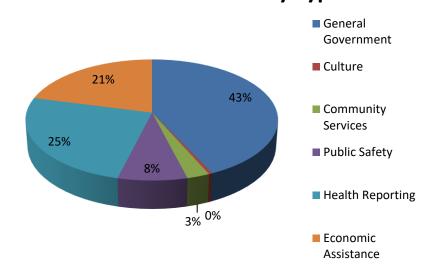

### **Check Amounts by Fund**



# **Check Amounts by Type**



## **Check Amounts by Area**



## **Check Amounts by Payee**



| Check Date                                | Payee Name                                               | Fund Name                       | Business Area                                      | Account Type                                        | Amount                   |
|-------------------------------------------|----------------------------------------------------------|---------------------------------|----------------------------------------------------|-----------------------------------------------------|--------------------------|
| 45778                                     | KANDEY CO INC                                            | SEWER CAP. PROJECTS             | Sewer District - 3 / Southtown