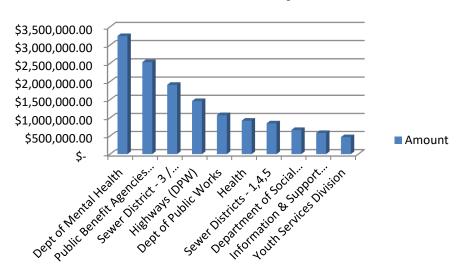

### **Check Amounts by Fund**



# **Check Amounts by Type**



## **Check Amounts by Area**



## **Check Amounts by Payee**



| Check Date                                | Payee Name                                               | Fund Name                       | Business Area                                      | Account Type                                        | Amount                   |
|-------------------------------------------|----------------------------------------------------------|---------------------------------|----------------------------------------------------|-----------------------------------------------------|--------------------------|
| 45778                                     | KANDEY CO INC                                            | SEWER CAP. PROJECTS             | Sewer District - 3 / Southtown                     | General Govt Support