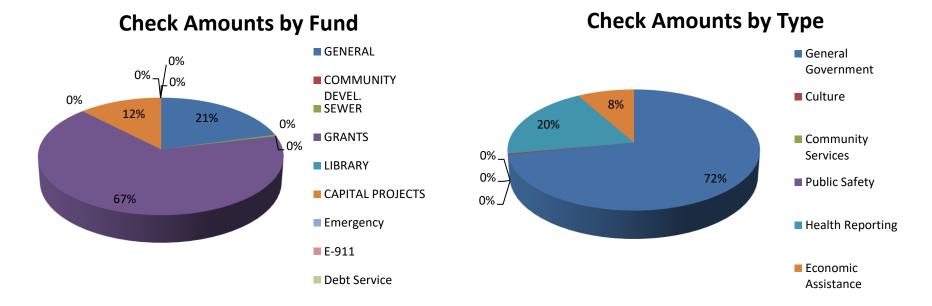

## **Check Amounts by Area**

## **Check Amounts by Payee**



## Vendor Checks Ending April 25, 2025

| Check Date Payee Name                                                              | Fund Name                      | Business Area                             | Account Type                                           | Amount                 |
|------------------------------------------------------------------------------------|--------------------------------|-------------------------------------------|--------------------------------------------------------|------------------------|
| 4/24/2025 THE LEGAL AID BUREAU OF BUFFALO INC                                      | GRANTS                         | County Attorney - Dept of Law             | General Govt Support