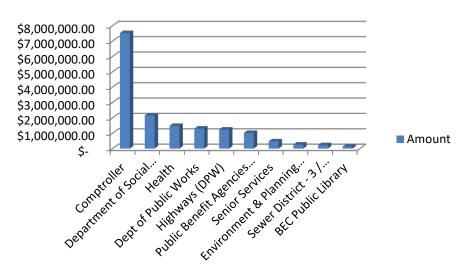

### **Check Amounts by Fund**



# **Check Amounts by Type**



# **Check Amounts by Area**



## **Check Amounts by Payee**



|                                                                                                                                                          | Payee Name                                                                                                                                                                                                                                                                                | Fund Name                                                                                                                  | Business Area