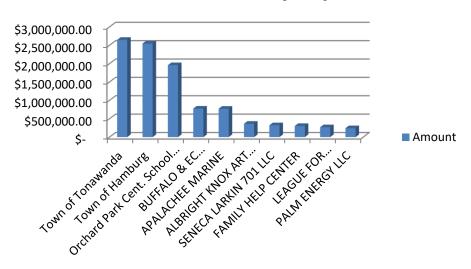

### **Check Amounts by Fund**



# **Check Amounts by Type**



# **Check Amounts by Area**



## **Check Amounts by Payee**



|                                                                                                                                                          | Payee Name                                                                                                                                                                                                                                                                                | Fund Name                                                                                                                  | Business Area                                                                                                                                                                                                                      | Acc