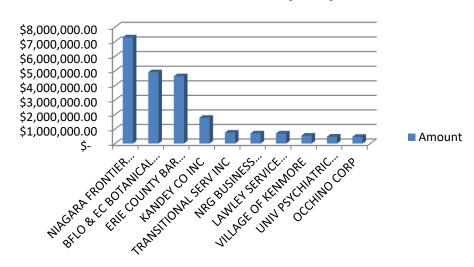

# **Check Amounts by Payee**

|                                                                                                                                | Payee Name NIAGARA FRONTIER TRANSIT AUTHORITY                                                                                                                                                                                | Fund Name<br>GENERAL                                                                  | Business Area Public Benefit Agencies (DEP)                                                                                                                        | Account Type Economic Assistance and Opport                                                                                                                                           | Amount 7,288,971.49                                                                                  |
|--------------------------------------------------------------------------------------------------------------------------------|------------------------------------------------------------------------------------------------------------------------------------------------------------------------------------------------------------------------------|---------------------------------------------------------------------------------------|--------------------------------------------------------------------------------------------------------------------------------------------------------------------|---------------------------------------------------------------------------------------------------------------------------------------------------------------------------------------|------------------------------------------------------------------------------------------------------|
|                                                                                                                                | 5 BFLO & EC BOTANICAL GARDEN SOC                                                                                                                                                                                             |                                                                                       |                                                                                                                                                                    |                                                                                                                                                                                       |                                                                                                      |
|                                                                                                                                |                                                                                                                                                                                                                              | BLD. AND IMPROVEMENT                                                                  | •                                                                                                                                                                  | General Govt Support                                                                                                                                                                  | 4,902,810.16                                                                                         |
|                                                                                                                                | S ERIE COUNTY BAR ASSOCIATION                                                                                                                                                                                                | GENERAL PROJECTS                                                                      | County Attorney - Dept of Law                                                                                                                                      | General Govt Support                                                                                                                                                                  | 4,628,590.00                                                                                         |
|                                                                                                                                | S KANDEY CO INC                                                                                                                                                                                                              | SEWER CAP. PROJECTS                                                                   | Sewer District - 3 / Southtown                                                                                                                                     | General Govt Support                                                                                                                                                                  | 1,771,378.70                                                                                         |
|                                                                                                                                | 5 NRG BUSINESS MARKETING LLC                                                                                                                                                                                                 | UTILITIES AGGREGATE                                                                   | Utilities Fund (DPW)                                                                                                                                               | General Govt Support                                                                                                                                                                  | 697,585.37                                                                                           |
|                                                                                                                                | 5 LAWLEY SERVICE INSURANCE GROUP                                                                                                                                                                                             | GENERAL                                                                               | County Attorney - Dept of Law                                                                                                                                      | General Govt Support                                                                                                                                                                  | 695,292.00                                                                                           |
|                                                                                                                                | 5 TRANSITIONAL SERV INC                                                                                                                                                                                                      | GENERAL                                                                               | Dept of Mental Health                                                                                                                                              | Health Reporting                                                                                                                                                                      | 661,487.00                                                                                           |
|                                                                                                                                | 5 VILLAGE OF KENMORE                                                                                                                                                                                                         | GENERAL                                                                               | County-wide Accounts Budget                                                                                                                                        | General Govt Support                                                                                                                                                                  | 546,769.40                                                                                           |
|                                                                                                                                | OCCHINO CORP                                                                                                                                                                                                                 | BLD. AND IMPROVEMENT                                                                  |                                                                                                                                                                    | Culture                                                                                                                                                                               | 461,002.39                                                                                           |
|                                                                                                                                | Catco Construction                                                                                                                                                                                                           | SEWER CAP. PROJECTS                                                                   | Div. of Sewerage Management                                                                                                                                        | General Govt Support                                                                                                                                                                  | 448,716.84                                                                                           |
|                                                                                                                                | UNIV PSYCHIATRIC PRACTICE INC                                                                                                                                                                                                | GENERAL                                                                               | Dept of Mental Health                                                                                                                                              | Health Reporting                                                                                                                                                                      | 438,074.00                                                                                           |
|                                                                                                                                | ECMC CASHIERS                                                                                                                                                                                                                | GENERAL                                                                               | Dept of Mental Health                                                                                                                                              | Health Reporting                                                                                                                                                                      | 349,465.00                                                                                           |
|                                                                                                                                | 5 VILLAGE OF DEPEW                                                                                                                                                                                                           | GENERAL                                                                               | County-wide Accounts Budget                                                                                                                                        | General Govt Support                                                                                                                                                                  | 315,477.11                                                                                           |
|                                                                                                                                | GP JAGER INC                                                                                                                                                                                                                 | SEWER                                                                                 | Sewer District - 3 / Southtown                                                                                                                                     | General Govt Support                                                                                                                                                                  | 253,578.10                                                                                           |
|                                                                                                                                | RESTORATION SOCIETY INC                                                                                                                                                                                                      | COMMUNITY DEVEL.                                                                      | Environment & Planning Divis'n                                                                                                                                     | Home and Community Service                                                                                                                                                            | 212,606.00                                                                                           |
|                                                                                                                                | BEYOND SUPPORT NETWORK                                                                                                                                                                                                       | GENERAL                                                                               | Health                                                                                                                                                             | Health Reporting                                                                                                                                                                      | 208,591.60                                                                                           |
| 3/12/2025                                                                                                                      | 5 VILLAGE OF HAMBURG                                                                                                                                                                                                         | GENERAL                                                                               | County-wide Accounts Budget                                                                                                                                        | General Govt Support                                                                                                                                                                  | 193,937.58                                                                                           |
|                                                                                                                                | 5 VILLAGE OF BLASDELL                                                                                                                                                                                                        | GENERAL                                                                               | County-wide Accounts Budget                                                                                                                                        | General Govt Support                                                                                                                                                                  | 168,769.26                                                                                           |
| 3/13/2025                                                                                                                      | RODRIGUEZ CONSTRUCTION GROUP INC.                                                                                                                                                                                            | BLD. AND IMPROVEMENT                                                                  | Dept of Public Works                                                                                                                                               | General Govt Support                                                                                                                                                                  | 167,922.00                                                                                           |
| 3/12/2025                                                                                                                      | 5 VILLAGE OF WILLIAMSVILLE                                                                                                                                                                                                   | GENERAL                                                                               | County-wide Accounts Budget                                                                                                                                        | General Govt Support                                                                                                                                                                  | 149,063.03                                                                                           |
| 3/12/2025                                                                                                                      | 5 VILLAGE OF LANCASTER                                                                                                                                                                                                       | GENERAL                                                                               | County-wide Accounts Budget                                                                                                                                        | General Govt Support                                                                                                                                                                  | 143,539.40                                                                                           |
| 3/13/2025                                                                                                                      | FLOCK GROUP INC                                                                                                                                                                                                              | GRANTS                                                                                | Office of the Sheriff                                                                                                                                              | Public Safety                                                                                                                                                                         | 138,000.00                                                                                           |
| 3/13/2025                                                                                                                      | RILEY BROOK APARTMENTS LLC                                                                                                                                                                                                   | COMMUNITY DEVEL.                                                                      | Environment & Planning Divis'n                                                                                                                                     | Home and Community Service                                                                                                                                                            | 125,000.00                                                                                           |
| 3/12/2025                                                                                                                      | VILLAGE OF SPRINGVILLE                                                                                                                                                                                                       | GENERAL                                                                               | County-wide Accounts Budget                                                                                                                                        | General Govt Support                                                                                                                                                                  | 122,066.21                                                                                           |
|                                                                                                                                | CONCRETE APPLIED TECHNOLOGIES                                                                                                                                                                                                | ROAD AND BRIDGES                                                                      | Highways (DPW)                                                                                                                                                     | General Govt Support                                                                                                                                                                  | 107,614.82                                                                                           |
|                                                                                                                                | NEW DIRECTIONS YOUTH & FAMILY SVC                                                                                                                                                                                            | GENERAL                                                                               | Dept of Mental Health                                                                                                                                              | Health Reporting                                                                                                                                                                      | 101,721.00                                                                                           |
|                                                                                                                                | S ERDMAN ANTHONY & ASSOC INC                                                                                                                                                                                                 | ROAD AND BRIDGES                                                                      | Highways (DPW)                                                                                                                                                     | General Govt Support                                                                                                                                                                  | 97,003.86                                                                                            |
|                                                                                                                                | FAMILY HELP CENTER                                                                                                                                                                                                           | GENERAL                                                                               | Dept of Mental Health                                                                                                                                              | Health Reporting                                                                                                                                                                      | 92,203.00                                                                                            |
|                                                                                                                                | 5 TRANSITIONAL SERV INC                                                                                                                                                                                                      | GENERAL                                                                               | Dept of Mental Health                                                                                                                                              | Health Reporting                                                                                                                                                                      | 91,774.00                                                                                            |
|                                                                                                                                | RESCUE PHONE INC                                                                                                                                                                                                             | GRANTS                                                                                | Office of the Sheriff                                                                                                                                              | Public Safety                                                                                                                                                                         | 85,775.00                                                                                            |
|                                                                                                                                | BESTSELF BEHAVIORAL HEALTH INC                                                                                                                                                                                               | PHARMA LITIGATION                                                                     | Dept of Mental Health                                                                                                                                              | Health Reporting                                                                                                                                                                      | 81,766.00                                                                                            |
|                                                                                                                                | VILLAGE OF SLOAN                                                                                                                                                                                                             | GENERAL                                                                               | County-wide Accounts Budget                                                                                                                                        | General Govt Support                                                                                                                                                                  | 81,508.59                                                                                            |
|                                                                                                                                | THERMO ELECTRON NORTH AMERICA LLC                                                                                                                                                                                            | GENERAL                                                                               | Health                                                                                                                                                             | Health Reporting                                                                                                                                                                      | 79,833.00                                                                                            |
|                                                                                                                                | 5 C & S ENGINEERS INC                                                                                                                                                                                                        | GENERAL                                                                               | Dept of Public Works                                                                                                                                               | General Govt Support                                                                                                                                                                  | 78,113.17                                                                                            |
|                                                                                                                                | SPEECH LANGUAGE &COMMUNICATION                                                                                                                                                                                               | GENERAL                                                                               | Health                                                                                                                                                             | Health Reporting                                                                                                                                                                      | 77,688.00                                                                                            |
|                                                                                                                                |                                                                                                                                                                                                                              | GENERAL                                                                               | Central Police Services                                                                                                                                            |                                                                                                                                                                                       |                                                                                                      |
|                                                                                                                                | FOSTER & FREEMAN USA INC                                                                                                                                                                                                     |                                                                                       |                                                                                                                                                                    | Public Safety                                                                                                                                                                         | 76,502.98                                                                                            |
|                                                                                                                                | COMPASS MINERALS                                                                                                                                                                                                             | ROAD                                                                                  | Highways (DPW)                                                                                                                                                     | General Govt Support                                                                                                                                                                  | 74,742.18                                                                                            |
|                                                                                                                                | S SPECTRUM HUMAN SERVICES                                                                                                                                                                                                    | GENERAL                                                                               | Dept of Mental Health                                                                                                                                              | Health Reporting                                                                                                                                                                      | 72,981.00                                                                                            |
|                                                                                                                                | 5 DIONA US INC                                                                                                                                                                                                               | GENERAL                                                                               | Department of Social Services                                                                                                                                      | Economic Assistance and Opport                                                                                                                                                        | 70,000.00                                                                                            |
|                                                                                                                                | 5 CHC LEARNING CENTER                                                                                                                                                                                                        | GENERAL                                                                               | Health                                                                                                                                                             | Health Reporting                                                                                                                                                                      | 68,466.80                                                                                            |
|                                                                                                                                | S ECMC LOCKBOX                                                                                                                                                                                                               | GENERAL                                                                               | Health                                                                                                                                                             | Health Reporting                                                                                                                                                                      | 64,840.00                                                                                            |
|                                                                                                                                | 5 VILLAGE OF GOWANDA                                                                                                                                                                                                         | GENERAL                                                                               | County-wide Accounts Budget                                                                                                                                        | General Govt Support                                                                                                                                                                  | 61,433.17                                                                                            |
|                                                                                                                                | US BANK EQUIPMENT FINANCE                                                                                                                                                                                                    | GENERAL                                                                               | Information & Support Services                                                                                                                                     | General Govt Support                                                                                                                                                                  | 60,026.30                                                                                            |
|                                                                                                                                | GATEWAY-LONGVIEW INC                                                                                                                                                                                                         | GENERAL                                                                               | Dept of Mental Health                                                                                                                                              | Health Reporting                                                                                                                                                                      | 54,962.00                                                                                            |
|                                                                                                                                | 5 VILLAGE OF NORTH COLLINS                                                                                                                                                                                                   | GENERAL                                                                               | County-wide Accounts Budget                                                                                                                                        | General Govt Support                                                                                                                                                                  | 54,955.63                                                                                            |
|                                                                                                                                | TRAILERLOGIC LLC                                                                                                                                                                                                             | GRANTS                                                                                | Health                                                                                                                                                             | Health Reporting                                                                                                                                                                      | 54,650.00                                                                                            |
|                                                                                                                                | CITY OF BUFFALO TREASURER                                                                                                                                                                                                    | GENERAL                                                                               | County-wide Accounts Budget                                                                                                                                        | General Govt Support                                                                                                                                                                  | 54,237.00                                                                                            |
|                                                                                                                                | S EAST AURORA VILLAGE                                                                                                                                                                                                        | GENERAL                                                                               | County-wide Accounts Budget                                                                                                                                        | General Govt Support                                                                                                                                                                  | 54,121.30                                                                                            |
| 3/13/2025                                                                                                                      | COMPASS MINERALS                                                                                                                                                                                                             | ROAD                                                                                  | Highways (DPW)                                                                                                                                                     | General Govt Support                                                                                                                                                                  | 53,787.90                                                                                            |
| 3/13/2025                                                                                                                      | WENDEL W D ARCHITECTURE ENGINEERING                                                                                                                                                                                          |                                                                                       | Dept of Public Works                                                                                                                                               | General Govt Support                                                                                                                                                                  | 53,300.00                                                                                            |
| 3/13/2025                                                                                                                      | Hearing & Speech Center,                                                                                                                                                                                                     | GENERAL                                                                               | Health                                                                                                                                                             | Health Reporting                                                                                                                                                                      | 50,343.00                                                                                            |
| 3/13/2025                                                                                                                      | GP JAGER INC                                                                                                                                                                                                                 | SEWER                                                                                 | Sewer District - 2                                                                                                                                                 | General Govt Support                                                                                                                                                                  | 49,971.15                                                                                            |
| 3/13/2025                                                                                                                      | 5 MORTON SALT CO                                                                                                                                                                                                             | ROAD                                                                                  | Highways (DPW)                                                                                                                                                     | General Govt Support                                                                                                                                                                  | 46,749.89                                                                                            |
| 3/13/2025                                                                                                                      | COMPASS MINERALS                                                                                                                                                                                                             | ROAD                                                                                  | Highways (DPW)                                                                                                                                                     | General Govt Support                                                                                                                                                                  | 43,779.80                                                                                            |
| 3/12/2025                                                                                                                      | VILLAGE OF ANGOLA                                                                                                                                                                                                            | GENERAL                                                                               | County-wide Accounts Budget                                                                                                                                        | General Govt Support                                                                                                                                                                  | 42,982.22                                                                                            |
| 3/13/2025                                                                                                                      | DIONA US INC                                                                                                                                                                                                                 | GENERAL                                                                               | Department of Social Services                                                                                                                                      | Economic Assistance and Opport                                                                                                                                                        | 40,800.00                                                                                            |
|                                                                                                                                | COMPASS MINERALS                                                                                                                                                                                                             | ROAD                                                                                  | Highways (DPW)                                                                                                                                                     | General Govt Support                                                                                                                                                                  | 40,157.86                                                                                            |
| 3/13/2025                                                                                                                      | VILLAGE OF ANGOLA                                                                                                                                                                                                            | GENERAL                                                                               | Environment & Planning Divis'n                                                                                                                                     | Home and Community Service                                                                                                                                                            | 38,800.00                                                                                            |
|                                                                                                                                | UNIV PSYCHIATRIC PRACTICE INC                                                                                                                                                                                                | GENERAL                                                                               | Dept of Mental Health                                                                                                                                              | Health Reporting                                                                                                                                                                      | 37,432.00                                                                                            |
|                                                                                                                                | MORTON SALT CO                                                                                                                                                                                                               | ROAD                                                                                  | Highways (DPW)                                                                                                                                                     | General Govt Support                                                                                                                                                                  | 36,897.27                                                                                            |
|                                                                                                                                | PULSEPOINT FOUNDATION                                                                                                                                                                                                        | GENERAL                                                                               | Health                                                                                                                                                             | Health Reporting                                                                                                                                                                      | 35,500.00                                                                                            |
|                                                                                                                                | WNY VETERANS HOUSING COALITI                                                                                                                                                                                                 | GENERAL                                                                               | Dept of Mental Health                                                                                                                                              | Health Reporting                                                                                                                                                                      | 35,495.00                                                                                            |
|                                                                                                                                | WENDEL W D ARCHITECTURE ENGINEERING                                                                                                                                                                                          |                                                                                       | Highways (DPW)                                                                                                                                                     | General Govt Support                                                                                                                                                                  | 35,215.59                                                                                            |
|                                                                                                                                | WENDLE WID ARCHITECTORE ENGINEERING WATTS ARCHITECTS & ENGINEERS                                                                                                                                                             | ROAD AND BRIDGES                                                                      | Highways (DPW)                                                                                                                                                     | General Govt Support                                                                                                                                                                  | 35,149.35                                                                                            |
|                                                                                                                                | THERAPEUTIC LINK FOR CHILDREN                                                                                                                                                                                                | GENERAL                                                                               | Health                                                                                                                                                             | Health Reporting                                                                                                                                                                      | 34,639.00                                                                                            |
|                                                                                                                                |                                                                                                                                                                                                                              | COMMUNITY DEVEL.                                                                      | Environment & Planning Divis'n                                                                                                                                     | Home and Community Service                                                                                                                                                            | 34,444.28                                                                                            |
| 7(11(1/2)11/12                                                                                                                 |                                                                                                                                                                                                                              | COMMUNICIALL DE VEL.                                                                  | Dept of Mental Health                                                                                                                                              | Health Reporting                                                                                                                                                                      | 33,891.00                                                                                            |
|                                                                                                                                | FRURAL TRANSIT SERVICES INC                                                                                                                                                                                                  | GENERAL                                                                               | Dept of Metital Health                                                                                                                                             |                                                                                                                                                                                       | 33,891.00                                                                                            |
| 3/13/2025                                                                                                                      | MHS NORTHWEST CORP INC                                                                                                                                                                                                       | GENERAL                                                                               | Soniar Sarviaca                                                                                                                                                    |                                                                                                                                                                                       |                                                                                                      |
| 3/13/2025<br>3/13/2025                                                                                                         | 5 MHS NORTHWEST CORP INC<br>5 AMHERST MEALS ON WHEELS, INC.                                                                                                                                                                  | GRANTS                                                                                | Senior Services                                                                                                                                                    | Economic Assistance and Opport                                                                                                                                                        |                                                                                                      |
| 3/13/2025<br>3/13/2025<br>3/13/2025                                                                                            | 5 MHS NORTHWEST CORP INC<br>5 AMHERST MEALS ON WHEELS, INC.<br>5 GRAINGER                                                                                                                                                    | GRANTS<br>GENERAL                                                                     | Jail Management                                                                                                                                                    | Public Safety                                                                                                                                                                         | 29,985.89                                                                                            |
| 3/13/2025<br>3/13/2025<br>3/13/2025<br>3/12/2025                                                                               | 5 MHS NORTHWEST CORP INC<br>5 AMHERST MEALS ON WHEELS, INC.<br>5 GRAINGER<br>5 VILLAGE OF AKRON                                                                                                                              | GRANTS<br>GENERAL<br>GENERAL                                                          | Jail Management<br>County-wide Accounts Budget                                                                                                                     | Public Safety<br>General Govt Support                                                                                                                                                 | 29,985.89<br>29,370.53                                                                               |
| 3/13/2025<br>3/13/2025<br>3/13/2025<br>3/12/2025<br>3/12/2025                                                                  | 5 MHS NORTHWEST CORP INC<br>5 AMHERST MEALS ON WHEELS, INC.<br>5 GRAINGER<br>5 VILLAGE OF AKRON<br>5 VILLAGE OF ALDEN                                                                                                        | GRANTS<br>GENERAL<br>GENERAL<br>GENERAL                                               | Jail Management<br>County-wide Accounts Budget<br>County-wide Accounts Budget                                                                                      | Public Safety General Govt Support General Govt Support                                                                                                                               | 29,985.89<br>29,370.53<br>29,327.45                                                                  |
| 3/13/2025<br>3/13/2025<br>3/13/2025<br>3/12/2025<br>3/12/2025<br>3/13/2025                                                     | 5 MHS NORTHWEST CORP INC<br>5 AMHERST MEALS ON WHEELS, INC.<br>5 GRAINGER<br>5 VILLAGE OF AKRON<br>5 VILLAGE OF ALDEN<br>5 KURK FUEL CO                                                                                      | GRANTS<br>GENERAL<br>GENERAL<br>GENERAL<br>GENERAL                                    | Jail Management<br>County-wide Accounts Budget<br>County-wide Accounts Budget<br>Bureau of Fleet Services                                                          | Public Safety General Govt Support General Govt Support General Govt Support                                                                                                          | 29,985.89<br>29,370.53<br>29,327.45<br>29,306.00                                                     |
| 3/13/2025<br>3/13/2025<br>3/13/2025<br>3/12/2025<br>3/12/2025<br>3/13/2025<br>3/13/2025                                        | MHS NORTHWEST CORP INC MHERST MEALS ON WHEELS, INC. MHERST MEALS ON WHEELS ON WHEELS ON WHEELS ON WHEELS | GRANTS GENERAL GENERAL GENERAL GENERAL ROAD AND BRIDGES                               | Jail Management<br>County-wide Accounts Budget<br>County-wide Accounts Budget<br>Bureau of Fleet Services<br>Highways (DPW)                                        | Public Safety General Govt Support General Govt Support General Govt Support General Govt Support                                                                                     | 29,985.89<br>29,370.53<br>29,327.45<br>29,306.00<br>28,679.24                                        |
| 3/13/2025<br>3/13/2025<br>3/13/2025<br>3/12/2025<br>3/12/2025<br>3/13/2025<br>3/13/2025<br>3/13/2025                           | MHS NORTHWEST CORP INC MHERST MEALS ON WHEELS, INC. MHERST MEALS ON WHEELS, INC. MHERST MEALS ON WHEELS, INC. MHERST MEALS MHERST MEALS MHERST MEALS MHERST MINERALS MHERST MINERALS MHERST MINERALS                         | GRANTS GENERAL GENERAL GENERAL GENERAL ROAD AND BRIDGES ROAD                          | Jail Management County-wide Accounts Budget County-wide Accounts Budget Bureau of Fleet Services Highways (DPW) Highways (DPW)                                     | Public Safety General Govt Support                                                                | 29,985.89<br>29,370.53<br>29,327.45<br>29,306.00<br>28,679.24<br>27,261.72                           |
| 3/13/2025<br>3/13/2025<br>3/13/2025<br>3/12/2025<br>3/12/2025<br>3/13/2025<br>3/13/2025<br>3/13/2025<br>3/13/2025              | MHS NORTHWEST CORP INC MHERST MEALS ON WHEELS, INC. GRAINGER VILLAGE OF AKRON KURLAGE OF ALDEN KURK FUEL CO HUNTING VALLEY CONSTRUCTION INC COMPASS MINERALS CUMMINS INC                                                     | GRANTS GENERAL GENERAL GENERAL GENERAL ROAD AND BRIDGES ROAD GENERAL                  | Jail Management County-wide Accounts Budget County-wide Accounts Budget Bureau of Fleet Services Highways (DPW) Highways (DPW) Dept of Public Works                | Public Safety General Govt Support                      | 29,985.89<br>29,370.53<br>29,327.45<br>29,306.00<br>28,679.24<br>27,261.72<br>25,780.00              |
| 3/13/2025<br>3/13/2025<br>3/13/2025<br>3/12/2025<br>3/12/2025<br>3/13/2025<br>3/13/2025<br>3/13/2025<br>3/13/2025<br>3/13/2025 | MHS NORTHWEST CORP INC AMHERST MEALS ON WHEELS, INC. GRAINGER VILLAGE OF AKRON KURLAGE OF ALDEN KURK FUEL CO HUNTING VALLEY CONSTRUCTION INC COMPASS MINERALS CUMMINS INC WATTS ARCHITECTS & ENGINEERS                       | GRANTS GENERAL GENERAL GENERAL GENERAL ROAD AND BRIDGES ROAD GENERAL ROAD AND BRIDGES | Jail Management County-wide Accounts Budget County-wide Accounts Budget Bureau of Fleet Services Highways (DPW) Highways (DPW) Dept of Public Works Highways (DPW) | Public Safety General Govt Support | 29,985.89<br>29,370.53<br>29,327.45<br>29,306.00<br>28,679.24<br>27,261.72<br>25,780.00<br>25,639.42 |
| 3/13/2025<br>3/13/2025<br>3/13/2025<br>3/12/2025<br>3/12/2025<br>3/13/2025<br>3/13/2025<br>3/13/2025<br>3/13/2025<br>3/13/2025 | MHS NORTHWEST CORP INC MHERST MEALS ON WHEELS, INC. GRAINGER VILLAGE OF AKRON KURLAGE OF ALDEN KURK FUEL CO HUNTING VALLEY CONSTRUCTION INC COMPASS MINERALS CUMMINS INC                                                     | GRANTS GENERAL GENERAL GENERAL GENERAL ROAD AND BRIDGES ROAD GENERAL                  | Jail Management County-wide Accounts Budget County-wide Accounts Budget Bureau of Fleet Services Highways (DPW) Highways (DPW) Dept of Public Works                | Public Safety General Govt Support                      | 29,985.89<br>29,370.53<br>29,327.45<br>29,306.00<br>28,679.24<br>27,261.72<br>25,780.00              |