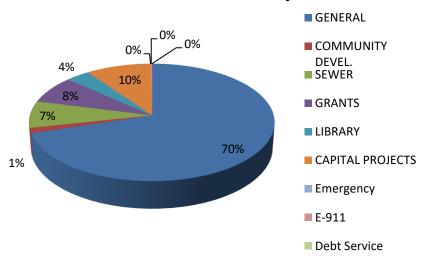

### **Check Amounts by Fund**



# **Check Amounts by Type**



### **Check Amounts by Area**



## **Check Amounts by Payee**



| Check Date Payee Name                                                                   | Fund Name                                      | Business Area                            | Account Type                                 | Amount                 |
|-----------------------------------------------------------------------------------------|------------------------------------------------|------------------------------------------|----------------------------------------------|------------------------|
| 3/6/2025 FIRST STUDENT BUS                                                              | GENERAL                                        | Health                                   | Healt