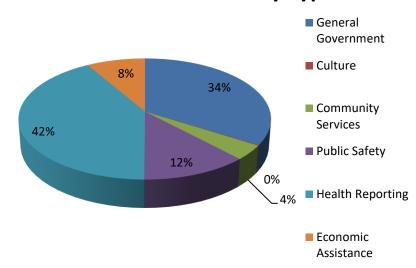

### **Check Amounts by Fund**



# **Check Amounts by Type**



### **Check Amounts by Area**



## **Check Amounts by Payee**



| Check Date Payee Name                                                                   | Fund Name                                      | Business Area                            | Account Type                                 | Amount                 |
|-----------------------------------------------------------------------------------------|------------------------------------------------|------------------------------------------|----------------------------------------------|------------------------|
| 3/6/2025 FIRST STUDENT BUS                                                              | GENERAL                                        | Health                                   | Health Reporting