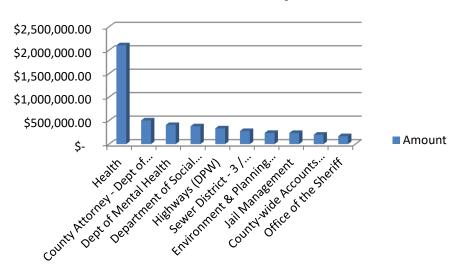

### **Check Amounts by Fund**



# **Check Amounts by Type**



### **Check Amounts by Area**



## **Check Amounts by Payee**



| Check Date Payee Name                                                                   | Fund Name                                      | Business Area                            | Account Type                                 | Amount                 |
|-----------------------------------------------------------------------------------------|------------------------------------------------|------------------------------------------|----------------------------------------------|------------------------|
| 3/6/2025 FIRST STUDENT BUS                                                              | GENERAL                                        | Health                                   | Health Reporting                             | 936,933.43