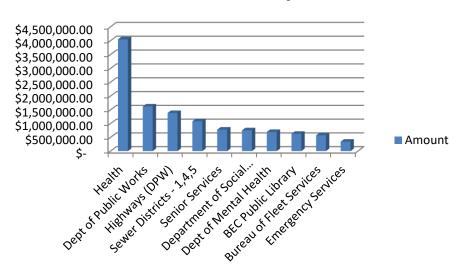

### **Check Amounts by Fund**



# **Check Amounts by Type**



## **Check Amounts by Area**



# **Check Amounts by Payee**



| Check Date Payee Name 1/30/2025 BUFFALO SEWER AUTHORITY                            | Fund Name<br>SEWER