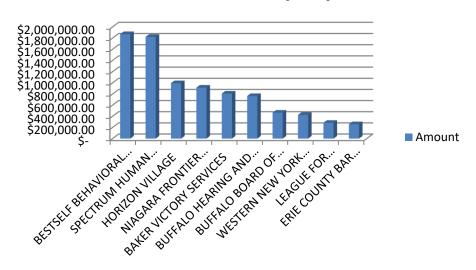

## **Check Amounts by Fund**



# **Check Amounts by Type**



### **Check Amounts by Area**



## **Check Amounts by Payee**



| 2/20/2025 SPECTRUM HUMAN SERVICES 2/20/2025 BESTSELF BEHAVIORAL HEALTH INC 3/20/2025 HORIZON VILLAGE 3/20/2025 HORIZON VILLAGE 3/20/2025 NIAGARA FRONTIER TRANSIT AUTHORITY 3/20/2025 BAKER VICTORY SERVICES 3/20/2025 BUFFALO HEARING AND SPEECH CTR 3/20/2025 BUFFALO HEARING AND SPEECH CTR 3/20/2025 BESTSELF BEHAVIORAL HEALTH INC 3/20/2025 BUFFALO BOARD OF EDUCATION 3/20/2025 BUFFALO BOARD OF EDUCATION 3/20/2025 BUFFALO BOARD OF EDUCATION 3/20/2025 GANRORMIC, INC 3/20/2025 GANRORMIC, INC 3/20/2025 Hearing & Speech Center, 3/20/2025 BORNHAVA 3/20/2025 BORNHAVA 3/20/2025 BORNHAVA 3/20/2025 SPECTRUM HUMAN SERVICES 3/20/2025 GRERAL 3/20/2025 SPECTRUM HUMAN SERVICES 4/5708 BEYOND BOUNDARIES THERAPY FOR KIDS 4/5708 BEYOND BOUNDARIES THERAPY FOR KIDS 4/5708 BEYOND BOARD OF EDUCATION 4/5708 BEYOND