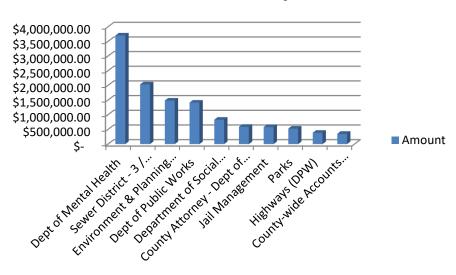

### **Check Amounts by Fund**



## **Check Amounts by Type**



### **Check Amounts by Area**



# **Check Amounts by Payee**



| Check Date                                                                       | Payee Name                                                                                                                               | Fund Name                                         | Business Area                                                            | Account Type                                        | Amount                              |
|----------------------------------------------------------------------------------|------------------------------------------------------------------------------------------------------------------------------------------|---------------------------------------------------|------------------------------------------------