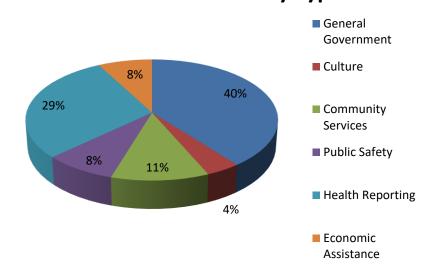

### **Check Amounts by Fund**



## **Check Amounts by Type**



### **Check Amounts by Area**



# **Check Amounts by Payee**



| Check Date                                                                       | Payee Name                                                                                                                               | Fund Name                                         | Business Area                                                            | Account Type                                        | Amount                              |
|----------------------------------------------------------------------------------|------------------------------------------------------------------------------------------------------------------------------------------|---------------------------------------------------|---------------