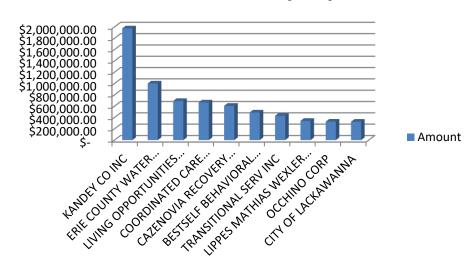

# **Check Amounts by Payee**

| Check Date                                                                       | Payee Name                                                                                                                               | Fund Name                                         | Business Area                                                            | Account Type                                        | Amount                              |
|----------------------------------------------------------------------------------|------------------------------------------------------------------------------------------------------------------------------------------|---------------------------------------------------|--------------------------------------------------------------------------|-----------------------------------------------------|-------------------------------------|
|                                                                                  | KANDEY CO INC                                                                                                                            | SEWER CAP. PROJECTS                               | Sewer District - 3 / Southtown                                           | General Govt Support                                | 1,973,169.87                        |
|                                                                                  | ERIE COUNTY WATER AUTHORITY                                                                                                              | BLD. AND IMPROVEMENT                              | Dept of Public Works                                                     | General Govt Support                                | 1,000,000.00                        |
|                                                                                  | LIVING OPPORTUNITIES OF DEPAUL                                                                                                           | GENERAL                                           | Dept of Mental Health                                                    | Health Reporting                                    | 569,056.00                          |
| 2/6/2025                                                                         | CAZENOVIA RECOVERY SYSTEMS INC                                                                                                           | GENERAL                                           | Dept of Mental Health                                                    | Health Reporting                                    | 565,555.00                          |
| 2/6/2025                                                                         | COORDINATED CARE SERVICES INC.                                                                                                           | GENERAL                                           | Dept of Mental Health                                                    | Health Reporting                                    | 461,725.00                          |
| 2/6/2025                                                                         | OCCHINO CORP                                                                                                                             | BLD. AND IMPROVEMENT                              | Parks                                                                    | Culture                                             | 325,386.40                          |
| 2/6/2025                                                                         | CITY OF LACKAWANNA                                                                                                                       | COMMUNITY DEVEL.                                  | Environment & Planning Divis'n                                           | Home and Community Service                          | 325,000.00                          |
| 2/6/2025                                                                         | TORN SPACE THEATER                                                                                                                       | BLD. AND IMPROVEMENT                              | Environment & Planning Divis'n                                           | Home and Community Service                          | 306,377.50                          |
|                                                                                  | TRANSITIONAL SERV INC                                                                                                                    | GENERAL                                           | Dept of Mental Health                                                    | Health Reporting                                    | 257,965.00                          |
|                                                                                  | BUFFALO OLMSTED PARKS CONSERVANCY                                                                                                        |                                                   | Environment & Planning Divis'n                                           | Home and Community Service                          | 225,000.00                          |
|                                                                                  | COORDINATED CARE SERVICES INC.                                                                                                           | GENERAL                                           | Dept of Mental Health                                                    | Health Reporting                                    | 203,236.00                          |
|                                                                                  | BESTSELF BEHAVIORAL HEALTH INC                                                                                                           | GENERAL                                           | Dept of Mental Health                                                    | Health Reporting                                    | 193,250.00                          |
|                                                                                  | MID ERIE COUNSELING                                                                                                                      | GENERAL                                           | Dept of Mental Health                                                    | Health Reporting                                    | 192,600.00                          |
|                                                                                  | ECMC CASHIERS ETRANSITIONAL SERV INC                                                                                                     | GENERAL<br>GENERAL                                | County-wide Accounts Budget                                              | General Govt Support                                | 175,144.68                          |
|                                                                                  | FRANSITIONAL SERVING FHILLIPS LYTLE HITCHCOCK                                                                                            | GENERAL                                           | Dept of Mental Health County Attorney - Dept of Law                      | Health Reporting General Govt Support               | 170,924.00<br>166,300.50            |
|                                                                                  | COMMUNITY CONNECTIONS OF NY                                                                                                              | GENERAL                                           | Department of Social Services                                            | Economic Assistance and Opport                      | 161,559.00                          |
|                                                                                  | CITY OF TONAWANDA                                                                                                                        | COMMUNITY DEVEL.                                  | Environment & Planning Divis'n                                           | Home and Community Service                          | 150,000.00                          |
|                                                                                  | CATHOLIC CHARITIES OF BUFFALO                                                                                                            | GENERAL                                           | Dept of Mental Health                                                    | Health Reporting                                    | 137,449.00                          |
|                                                                                  | SPECTRUM HUMAN SERVICES                                                                                                                  | GENERAL                                           | Dept of Mental Health                                                    | Health Reporting                                    | 134,718.81                          |
|                                                                                  | LIPPES MATHIAS WEXLER FRIEDMAN LLP                                                                                                       | GENERAL                                           | County Attorney - Dept of Law                                            | General Govt Support                                | 134,313.25                          |
|                                                                                  | LIPPES MATHIAS WEXLER FRIEDMAN LLP                                                                                                       | GENERAL                                           | County Attorney - Dept of Law                                            | General Govt Support                                | 133,235.18                          |
|                                                                                  | WEST FALLS CENTER FOR THE ARTS                                                                                                           |                                                   | Environment & Planning Divis'n                                           | Home and Community Service                          | 132,078.39                          |
| 2/6/2025                                                                         | LIVING OPPORTUNITIES OF DEPAUL                                                                                                           | GENERAL                                           | Dept of Mental Health                                                    | Health Reporting                                    | 122,593.00                          |
|                                                                                  | VILLAGE OF FARNHAM                                                                                                                       | COMMUNITY DEVEL.                                  | Environment & Planning Divis'n                                           | Home and Community Service                          | 115,736.00                          |
|                                                                                  | GREAT LAKES AVIATION SERVICES                                                                                                            | GENERAL                                           | Office of the Sheriff                                                    | Public Safety                                       | 109,878.12                          |
|                                                                                  | EXPLORE & MORE                                                                                                                           | BLD. AND IMPROVEMENT                              | Environment & Planning Divis'n                                           | Home and Community Service                          | 105,811.06                          |
|                                                                                  | RESEARCH FOUNDATION FOR SUNY                                                                                                             | GENERAL                                           | Dept of Mental Health                                                    | Health Reporting                                    | 97,592.00                           |
|                                                                                  | SHI INTERNATIONAL CORP                                                                                                                   | GENERAL                                           | Information & Support Services                                           | General Govt Support                                | 90,846.00                           |
|                                                                                  | SUICIDE PREVENTION & CRISIS                                                                                                              | GENERAL                                           | Dept of Mental Health                                                    | Health Reporting                                    | 90,658.00                           |
|                                                                                  | VULCAN INC                                                                                                                               | ROAD                                              | Highways (DPW)                                                           | General Govt Support                                | 90,629.50                           |
|                                                                                  | NEW DIRECTIONS YOUTH & FAMILY SVC                                                                                                        | GENERAL                                           | Dept of Mental Health                                                    | Health Reporting                                    | 87,868.00                           |
|                                                                                  | HERITAGE CENTERS-NYSARC ERIE CHAPTE                                                                                                      | GENERAL                                           | Dept of Mental Health                                                    | Health Reporting                                    | 87,547.00                           |
|                                                                                  | MAO WESTWOOD PHARMACY BESTSELF BEHAVIORAL HEALTH INC                                                                                     | PHARMA LITIGATION                                 | Jail Management Jail Management                                          | Public Safety Public Safety                         | 86,830.59<br>86,200.00              |
|                                                                                  | PROMEGA CORP                                                                                                                             | GRANTS                                            | Central Police Services                                                  | Public Safety                                       | 83,956.00                           |
|                                                                                  | NYSAC                                                                                                                                    | GENERAL                                           | County-wide Accounts Budget                                              | General Govt Support                                | 81,131.00                           |
|                                                                                  | BESTSELF BEHAVIORAL HEALTH INC                                                                                                           | GENERAL                                           | Dept of Mental Health                                                    | Health Reporting                                    | 80,512.00                           |
|                                                                                  | THE RESEARCH FOUNDATION                                                                                                                  | GENERAL                                           | Department of Social Services                                            | Economic Assistance and Opport                      | 79,256.39                           |
|                                                                                  | GATEWAY-LONGVIEW INC                                                                                                                     | GENERAL                                           | Department of Social Services                                            | Economic Assistance and Opport                      | 78,652.00                           |
|                                                                                  | BESTSELF BEHAVIORAL HEALTH INC                                                                                                           | GENERAL                                           | Dept of Mental Health                                                    | Health Reporting                                    | 77,237.00                           |
| 2/6/2025                                                                         | THE RESEARCH FOUNDATION FOR SUNY                                                                                                         | GENERAL                                           | Department of Social Services                                            | Economic Assistance and Opport                      | 75,000.00                           |
| 2/6/2025                                                                         | JOSEPH A. SANDERS & SONS INC                                                                                                             | ECC CAPITAL PROJECTS                              | Dept of Public Works                                                     | General Govt Support                                | 69,178.41                           |
| 2/6/2025                                                                         | DEERE & COMPANY                                                                                                                          | BLD. AND IMPROVEMENT                              | Parks                                                                    | Culture                                             | 69,014.33                           |
|                                                                                  | MAO WESTWOOD PHARMACY                                                                                                                    | GENERAL                                           | Jail Management                                                          | Public Safety                                       | 68,622.52                           |
|                                                                                  | BAKER VICTORY SERVICES                                                                                                                   | GENERAL                                           | Youth Services Division                                                  | Public Safety                                       | 68,252.00                           |
|                                                                                  | ECC TECHNOLOGIES INC                                                                                                                     | GENERAL                                           | Environment & Planning Divis'n                                           | Home and Community Service                          | 67,362.36                           |
|                                                                                  | TOWN OF ORCHARD PARK                                                                                                                     | ROAD                                              | Highways (DPW)                                                           | General Govt Support                                | 63,917.92                           |
|                                                                                  | JW DANFORTH SERVICE CO INC                                                                                                               | BLD. AND IMPROVEMENT                              |                                                                          | General Govt Support                                | 59,429.18                           |
|                                                                                  | SHI INTERNATIONAL CORP                                                                                                                   | GENERAL                                           | Information & Support Services                                           |                                                     | 54,986.10                           |
|                                                                                  | Hampton Inn - Williamsville                                                                                                              | GENERAL<br>GENERAL                                | County-wide Accounts Budget Department of Social Services                | General Govt Support Economic Assistance and Opport | 53,092.62<br>52,950.00              |
|                                                                                  | NIAGARA FRONTIER TRANSIT NOTE: RODRIGUEZ CONSTRUCTION GROUP INC.                                                                         | BLD. AND IMPROVEMENT                              | Parks                                                                    | Culture                                             | 52,495.09                           |
|                                                                                  | AZAR DESIGN CO                                                                                                                           | GENERAL                                           | County Attorney - Dept of Law                                            | General Govt Support                                | 51,150.92                           |
|                                                                                  | U & S SERVICES LLC                                                                                                                       | GENERAL                                           | Dept of Public Works                                                     | General Govt Support                                | 49,900.00                           |
|                                                                                  | FAMILY JUSTICE CENTER OF ERIE COUNT                                                                                                      | GENERAL                                           | Department of Social Services                                            | Economic Assistance and Opport                      | 48,486.46                           |
|                                                                                  | RODRIGUEZ CONSTRUCTION GROUP INC.                                                                                                        | BLD. AND IMPROVEMENT                              | •                                                                        | Culture                                             | 47,704.04                           |
|                                                                                  | GRANICUS LLC                                                                                                                             | GENERAL                                           | Legislative Branch                                                       | General Govt Support                                | 45,106.80                           |
|                                                                                  | OLV HUMAN SERVICES                                                                                                                       | GENERAL                                           | Department of Social Services                                            | Economic Assistance and Opport                      | 44,158.20                           |
|                                                                                  | GATEWAY-LONGVIEW INC                                                                                                                     | GENERAL                                           | Department of Social Services                                            | Economic Assistance and Opport                      | 43,368.00                           |
|                                                                                  | CELLEBRITE INC                                                                                                                           | GRANTS                                            | Office of the Sheriff                                                    | Public Safety                                       | 42,241.14                           |
| 2/6/2025                                                                         | ROC AFFORABLE HOUSING CORP                                                                                                               | GENERAL                                           | Public Benefit Agencies (DEP)                                            | Economic Assistance and Opport                      | 40,000.00                           |
|                                                                                  | EVERGREEN HEALTH SERVICES                                                                                                                | GENERAL                                           | Dept of Mental Health                                                    | Health Reporting                                    | 39,542.00                           |
|                                                                                  | CAZENOVIA RECOVERY SYSTEMS INC                                                                                                           | PHARMACEUTICAL SETT                               | Dept of Mental Health                                                    | Health Reporting                                    | 39,486.00                           |
|                                                                                  | GP FLOORING SOLUTIONS                                                                                                                    | GENERAL                                           | Jail Management                                                          | Public Safety                                       | 38,793.10                           |
|                                                                                  | SUICIDE PREVENTION & CRISIS                                                                                                              | GENERAL                                           | Department of Social Services                                            | Economic Assistance and Opport                      | 36,811.99                           |
|                                                                                  | BUFFALO ENGINEERING PC                                                                                                                   | BLD. AND IMPROVEMENT                              | *                                                                        | General Govt Support                                | 32,000.00                           |
|                                                                                  | MAO WESTWOOD PHARMACY                                                                                                                    | GENERAL                                           | Jail Management                                                          | Public Safety                                       | 31,479.31                           |
|                                                                                  | G CHILD & FAMILY SERVICE G C S BUSINESS SYSTEMS INC                                                                                      | GENERAL                                           | Department of Social Services                                            | Economic Assistance and Opport                      | 31,151.28                           |
|                                                                                  | C. S BUSINESS SYSTEMS INC.                                                                                                               | GENERAL                                           | Jail Management Jail Management                                          | Public Safety                                       | 30,650.00                           |
| 2/6/2025                                                                         |                                                                                                                                          | CENEDAL                                           | . iau iviananement                                                       | Public Safety                                       | 29,975.44                           |
| 2/6/2025<br>2/3/2025                                                             | GP FLOORING SOLUTIONS                                                                                                                    | GENERAL                                           | •                                                                        | Public Safety                                       | 20 070 20                           |
| 2/6/2025<br>2/3/2025<br>2/6/2025                                                 | GP FLOORING SOLUTIONS GC S BUSINESS SYSTEMS INC                                                                                          | GENERAL                                           | Jail Management                                                          | Public Safety                                       | 29,870.20                           |
| 2/6/2025<br>2/3/2025<br>2/6/2025<br>2/3/2025                                     | GP FLOORING SOLUTIONS GC S BUSINESS SYSTEMS INC GBESTSELF BEHAVIORAL HEALTH INC                                                          | GENERAL<br>GENERAL                                | Jail Management<br>Jail Management                                       | Public Safety                                       | 29,203.83                           |
| 2/6/2025<br>2/3/2025<br>2/6/2025<br>2/3/2025<br>2/6/2025                         | GP FLOORING SOLUTIONS GC S BUSINESS SYSTEMS INC GESTSELF BEHAVIORAL HEALTH INC GENOTOROLA SOLUTIONS INC                                  | GENERAL<br>GENERAL<br>GRANTS                      | Jail Management<br>Jail Management<br>Emergency Services                 | Public Safety<br>Public Safety                      | 29,203.83<br>27,760.00              |
| 2/6/2025<br>2/3/2025<br>2/6/2025<br>2/3/2025<br>2/6/2025<br>2/6/2025             | GP FLOORING SOLUTIONS C S BUSINESS SYSTEMS INC BESTSELF BEHAVIORAL HEALTH INC MOTOROLA SOLUTIONS INC WESTERN NEW YORK INDEPENDENT LIVING | GENERAL<br>GENERAL<br>GRANTS<br>PHARMA LITIGATION | Jail Management Jail Management Emergency Services Dept of Mental Health | Public Safety Public Safety Health Reporting        | 29,203.83<br>27,760.00<br>26,645.00 |
| 2/6/2025<br>2/3/2025<br>2/6/2025<br>2/3/2025<br>2/6/2025<br>2/6/2025<br>2/6/2025 | GP FLOORING SOLUTIONS GC S BUSINESS SYSTEMS INC GESTSELF BEHAVIORAL HEALTH INC GENOTOROLA SOLUTIONS INC                                  | GENERAL<br>GENERAL<br>GRANTS                      | Jail Management<br>Jail Management<br>Emergency Services                 | Public Safety<br>Public Safety                      | 29,203.83<br>27,760.00              |