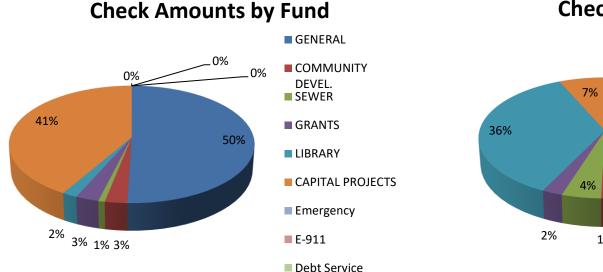

## **Check Amounts by Type**



# **Check Amounts by Area**

## **Check Amounts by Payee**



| Check Date Payee Name<br>1/16/2025 FIRST STUDENT BUS                                                                                                                                                                                                                                                                                                                           | Fund Name<br>GENERAL                                                      | Business Area<br>Health                                                                                                   | Account Type<br>Health Reporting