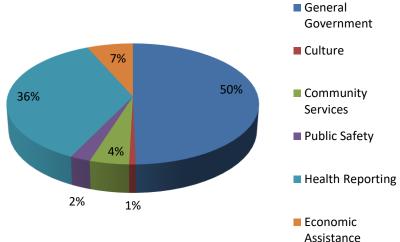

## **Check Amounts by Type**



# **Check Amounts by Area**

## **Check Amounts by Payee**



| Check Date Payee Name<br>1/16/2025 FIRST STUDENT BUS                                                                                                                                                                                                                                                                                                                           | Fund Name<br>GENERAL                                                      | Business Area<br>Health                                                                                                   | Account Type<br>Health Reporting                                                                                                                         | Amount<br>