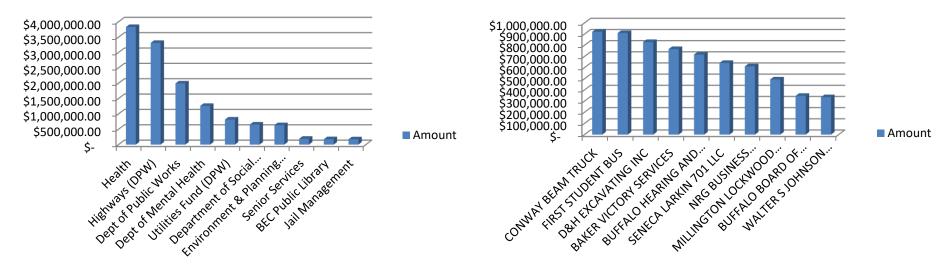

## **Check Amounts by Payee**

| Check Date Payee Name<br>1/16/2025 FIRST STUDENT BUS                                                                                                                                                                                                                                                                                                                           | Fund Name<br>GENERAL                                                      | Business Area<br>Health                                                                                                   | Account Type<br>Health Reporting                                                                                                                         | Amount<br>891,540.93                                                                    |
|--------------------------------------------------------------------------------------------------------------------------------------------------------------------------------------------------------------------------------------------------------------------------------------------------------------------------------------------------------------------------------|---------------------------------------------------------------------------|---------------------------------------------------------------------------------------------------------------------------|----------------------------------------------------------------------------------------------------------------------------------------------------------|-----------------------------------------------------------------------------------------|
| 1/16/2025 FIRST STODENT BUS<br>1/16/2025 D&H EXCAVATING INC                                                                                                                                                                                                                                                                                                                    | ROAD AND BRIDGES                                                          | Highways (DPW)                                                                                                            | General Govt Support                                                                                                                                     | 826,197.53                                                                              |
| 1/16/2025 BAKER VICTORY SERVICES                                                                                                                                                                                                                                                                                                                                               | GENERAL                                                                   | Health                                                                                                                    | Health Reporting                                                                                                                                         | 765,202.59                                                                              |
| 1/16/2025 BUFFALO HEARING AND SPEECH CTR                                                                                                                                                                                                                                                                                                                                       | GENERAL                                                                   | Health                                                                                                                    | Health Reporting                                                                                                                                         | 714,023.68                                                                              |
| 1/16/2025 SENECA LARKIN 701 LLC                                                                                                                                                                                                                                                                                                                                                | GENERAL                                                                   | Dept of Public Works                                                                                                      | General Govt Support                                                                                                                                     | 641,168.56                                                                              |
| 1/16/2025 SENECA LARKIN 701 LLC<br>1/16/2025 NRG BUSINESS MARKETING LLC                                                                                                                                                                                                                                                                                                        |                                                                           | •                                                                                                                         | General Govt Support                                                                                                                                     |                                                                                         |
|                                                                                                                                                                                                                                                                                                                                                                                |                                                                           | Utilities Fund (DPW)                                                                                                      |                                                                                                                                                          | 610,825.09                                                                              |
| 1/16/2025 MILLINGTON LOCKWOOD BUSINESS INTERI                                                                                                                                                                                                                                                                                                                                  | BLD. AND IMPROVEMENT                                                      | •                                                                                                                         | General Govt Support                                                                                                                                     | 493,395.68                                                                              |
| 1/16/2025 WALTER S JOHNSON BLDG CO INC                                                                                                                                                                                                                                                                                                                                         | BLD. AND IMPROVEMENT                                                      | •                                                                                                                         | General Govt Support                                                                                                                                     | 334,202.35                                                                              |
| 1/16/2025 BUFFALO BOARD OF EDUCATION                                                                                                                                                                                                                                                                                                                                           | GENERAL                                                                   | Health                                                                                                                    | Health Reporting                                                                                                                                         | 328,271.44                                                                              |
| 1/16/2025 NYS OFFICE OF MENTAL HEALTH                                                                                                                                                                                                                                                                                                                                          | GENERAL                                                                   | Dept of Mental Health                                                                                                     | Health Reporting                                                                                                                                         | 280,097.40                                                                              |
| 1/16/2025 NATURE'S WAY ENVIRONMENTAL                                                                                                                                                                                                                                                                                                                                           | BLD. AND IMPROVEMENT                                                      |                                                                                                                           | General Govt Support                                                                                                                                     | 224,200.00                                                                              |
| 1/16/2025 CITY OF LACKAWANNA                                                                                                                                                                                                                                                                                                                                                   | COMMUNITY DEVEL.                                                          | Environment & Planning Divis'n                                                                                            | Home and Community Service                                                                                                                               | 218,034.00                                                                              |
| 1/13/2025 CONWAY BEAM TRUCK                                                                                                                                                                                                                                                                                                                                                    | ROAD AND BRIDGES                                                          | Highways (DPW)                                                                                                            | General Govt Support                                                                                                                                     | 212,600.31                                                                              |
| 1/13/2025 CONCRETE APPLIED TECHNOLOGIES                                                                                                                                                                                                                                                                                                                                        | ROAD AND BRIDGES                                                          | Highways (DPW)                                                                                                            | General Govt Support                                                                                                                                     | 211,567.52                                                                              |
| 1/16/2025 BORNHAVA                                                                                                                                                                                                                                                                                                                                                             | GENERAL                                                                   | Health                                                                                                                    | Health Reporting                                                                                                                                         | 202,724.37                                                                              |
| 1/13/2025 MCLAUGHLIN CONSTRUCTION CORP DBA                                                                                                                                                                                                                                                                                                                                     | ROAD AND BRIDGES                                                          | Highways (DPW)                                                                                                            | General Govt Support                                                                                                                                     | 194,388.96                                                                              |
| 1/16/2025 NATIONAL FUEL DISTRIBUTION CORP                                                                                                                                                                                                                                                                                                                                      | UTILITIES AGGREGATE                                                       | Utilities Fund (DPW)                                                                                                      | General Govt Support                                                                                                                                     | 188,596.23                                                                              |
| 1/16/2025 APPLETREE REALTY HOLDINGS LLC                                                                                                                                                                                                                                                                                                                                        | GENERAL                                                                   | Department of Social Services                                                                                             | Economic Assistance and Opport                                                                                                                           | 188,588.37                                                                              |
| 1/13/2025 CONWAY BEAM TRUCK                                                                                                                                                                                                                                                                                                                                                    | ROAD AND BRIDGES                                                          | Highways (DPW)                                                                                                            | General Govt Support                                                                                                                                     | 176,124.40                                                                              |
| 1/13/2025 CONWAY BEAM TRUCK                                                                                                                                                                                                                                                                                                                                                    | ROAD AND BRIDGES                                                          | Highways (DPW)                                                                                                            | General Govt Support                                                                                                                                     | 176,124.40                                                                              |
| 1/13/2025 CONWAY BEAM TRUCK                                                                                                                                                                                                                                                                                                                                                    | ROAD AND BRIDGES                                                          | Highways (DPW)                                                                                                            | General Govt Support                                                                                                                                     | 176,124.40                                                                              |
| 1/13/2025 CONWAT BEAM TRUCK                                                                                                                                                                                                                                                                                                                                                    | ROAD AND BRIDGES                                                          | Highways (DPW)                                                                                                            | General Govt Support                                                                                                                                     | 176,124.40                                                                              |
|                                                                                                                                                                                                                                                                                                                                                                                |                                                                           |                                                                                                                           |                                                                                                                                                          |                                                                                         |
| 1/13/2025 SAY YES SCHOLARSHIP INC                                                                                                                                                                                                                                                                                                                                              |                                                                           | Department of Social Services                                                                                             | Economic Assistance and Opport                                                                                                                           | 171,366.00                                                                              |
| 1/16/2025 ERDMAN ANTHONY & ASSOC INC                                                                                                                                                                                                                                                                                                                                           | ROAD AND BRIDGES                                                          | Highways (DPW)                                                                                                            | General Govt Support                                                                                                                                     | 168,265.76                                                                              |
| 1/16/2025 TOWN OF CONCORD                                                                                                                                                                                                                                                                                                                                                      | ROAD                                                                      | Highways (DPW)                                                                                                            | General Govt Support                                                                                                                                     | 156,774.05                                                                              |
| 1/13/2025 LIVING OPPORTUNITIES OF DEPAUL                                                                                                                                                                                                                                                                                                                                       | GENERAL                                                                   | Dept of Mental Health                                                                                                     | Health Reporting                                                                                                                                         | 152,082.00                                                                              |
| 1/16/2025 BUFFALO OLMSTED PARKS CONSERVANCY                                                                                                                                                                                                                                                                                                                                    | BLD. AND IMPROVEMENT                                                      |                                                                                                                           | General Govt Support                                                                                                                                     | 150,000.00                                                                              |
| 1/16/2025 UNIV PSYCHIATRIC PRACTICE INC                                                                                                                                                                                                                                                                                                                                        | GENERAL                                                                   | Dept of Mental Health                                                                                                     | Health Reporting                                                                                                                                         | 149,335.00                                                                              |
| 1/16/2025 KLEINHANS MUSIC HALL MANAGEMENT                                                                                                                                                                                                                                                                                                                                      | BLD. AND IMPROVEMENT                                                      | Environment & Planning Divis'n                                                                                            | Home and Community Service                                                                                                                               | 132,750.00                                                                              |
| 1/16/2025 MKS PLUMBING CORP                                                                                                                                                                                                                                                                                                                                                    | BLD. AND IMPROVEMENT                                                      | Dept of Public Works                                                                                                      | General Govt Support                                                                                                                                     | 131,169.00                                                                              |
| 1/16/2025 THERAPEUTIC LINK FOR CHILDREN                                                                                                                                                                                                                                                                                                                                        | GENERAL                                                                   | Health                                                                                                                    | Health Reporting                                                                                                                                         | 100,194.00                                                                              |
| 1/16/2025 SPECTRUM HUMAN SERVICES                                                                                                                                                                                                                                                                                                                                              | GENERAL                                                                   | Dept of Mental Health                                                                                                     | Health Reporting                                                                                                                                         | 98,747.62                                                                               |
| 1/13/2025 THE PREVENTION COUNCIL OF EC INC                                                                                                                                                                                                                                                                                                                                     | GENERAL                                                                   | Dept of Mental Health                                                                                                     | Health Reporting                                                                                                                                         | 93,313.00                                                                               |
| 1/13/2025 CONCRETE APPLIED TECHNOLOGIES                                                                                                                                                                                                                                                                                                                                        | ROAD AND BRIDGES                                                          | Highways (DPW)                                                                                                            | General Govt Support                                                                                                                                     | 92,855.63                                                                               |
| 1/16/2025 VILLAGE OF AKRON                                                                                                                                                                                                                                                                                                                                                     | COMMUNITY DEVEL.                                                          | Environment & Planning Divis'n                                                                                            | Home and Community Service                                                                                                                               | 90,247.00                                                                               |
| 1/16/2025 PROQUEST LLC                                                                                                                                                                                                                                                                                                                                                         | LIBRARY                                                                   | BEC Public Library                                                                                                        | General Govt Support                                                                                                                                     | 88,285.50                                                                               |
| 1/16/2025 GATEWAY-LONGVIEW INC                                                                                                                                                                                                                                                                                                                                                 | GENERAL                                                                   | Health                                                                                                                    | Health Reporting                                                                                                                                         | 86,966.40                                                                               |
|                                                                                                                                                                                                                                                                                                                                                                                |                                                                           |                                                                                                                           |                                                                                                                                                          |                                                                                         |
| 1/16/2025 SPECTRUM HUMAN SERVICES                                                                                                                                                                                                                                                                                                                                              | GENERAL                                                                   | Dept of Mental Health                                                                                                     | Health Reporting                                                                                                                                         | 82,715.00                                                                               |
| 1/16/2025 THERAPEUTIC LINK FOR CHILDREN                                                                                                                                                                                                                                                                                                                                        | GENERAL                                                                   | Health                                                                                                                    | Health Reporting                                                                                                                                         | 81,990.00                                                                               |
| 1/16/2025 BFNC INC                                                                                                                                                                                                                                                                                                                                                             | GENERAL                                                                   | Dept of Mental Health                                                                                                     | Health Reporting                                                                                                                                         | 78,000.00                                                                               |
| 1/16/2025 VERIZON                                                                                                                                                                                                                                                                                                                                                              | GENERAL                                                                   | Information & Support Services                                                                                            | General Govt Support                                                                                                                                     | 77,739.64                                                                               |
| 1/16/2025 Hearing & Speech Center,                                                                                                                                                                                                                                                                                                                                             | GENERAL                                                                   | Health                                                                                                                    | Health Reporting                                                                                                                                         | 75,616.00                                                                               |
| 1/16/2025 TOWN OF TONAWANDA                                                                                                                                                                                                                                                                                                                                                    |                                                                           | Environment & Planning Divis'n                                                                                            | Home and Community Service                                                                                                                               | 75,000.00                                                                               |
| 1/16/2025 RESEARCH FOUNDATION FOR SUNY                                                                                                                                                                                                                                                                                                                                         | GENERAL                                                                   | Public Benefit Agencies (DEP)                                                                                             | Economic Assistance and Opport                                                                                                                           | 75,000.00                                                                               |
| 1/16/2025 CHC LEARNING CENTER                                                                                                                                                                                                                                                                                                                                                  | GENERAL                                                                   | Health                                                                                                                    | Health Reporting                                                                                                                                         | 70,176.81                                                                               |
| 1/13/2025 SUPPORTIVE SERVICES CORP                                                                                                                                                                                                                                                                                                                                             | GRANTS                                                                    | Senior Services                                                                                                           | Economic Assistance and Opport                                                                                                                           | 66,479.16                                                                               |
| 1/13/2025 CHA CONSULTING INC                                                                                                                                                                                                                                                                                                                                                   | ROAD AND BRIDGES                                                          | Highways (DPW)                                                                                                            | General Govt Support                                                                                                                                     | 57,500.00                                                                               |
| 1/16/2025 JOHN W DANFORTH COMPANY                                                                                                                                                                                                                                                                                                                                              | BLD. AND IMPROVEMENT                                                      | Dept of Public Works                                                                                                      | General Govt Support                                                                                                                                     | 56,349.56                                                                               |
| 1/13/2025 COUNTY LINE STONE CO INC                                                                                                                                                                                                                                                                                                                                             | ROAD AND BRIDGES                                                          | Highways (DPW)                                                                                                            | General Govt Support                                                                                                                                     | 54,340.50                                                                               |
| 1/13/2025 NORTHEAST DIVERSIFICATION INC                                                                                                                                                                                                                                                                                                                                        | ROAD AND BRIDGES                                                          | Highways (DPW)                                                                                                            | General Govt Support                                                                                                                                     | 54,170.98                                                                               |
| 1/16/2025 BESTSELF BEHAVIORAL HEALTH INC                                                                                                                                                                                                                                                                                                                                       | GENERAL                                                                   | Dept of Mental Health                                                                                                     | Health Reporting                                                                                                                                         | 50,942.00                                                                               |
| 1/16/2025 CPL ARCHITECTURE, ENGINEERING, PLAN                                                                                                                                                                                                                                                                                                                                  | ROAD AND BRIDGES                                                          | Highways (DPW)                                                                                                            | General Govt Support                                                                                                                                     | 48,651.13                                                                               |
| 1/16/2025 VETERANS ONE STOP CENTER OF WNY                                                                                                                                                                                                                                                                                                                                      | GRANTS                                                                    | Dept of Mental Health                                                                                                     | Health Reporting                                                                                                                                         | 46,250.00                                                                               |
| 1/16/2025 QLESS INC                                                                                                                                                                                                                                                                                                                                                            | GENERAL                                                                   | Department of Social Services                                                                                             | Economic Assistance and Opport                                                                                                                           | 44,228.23                                                                               |
| 1/16/2025 TOWN OF COLDEN                                                                                                                                                                                                                                                                                                                                                       | COMMUNITY DEVEL.                                                          | Environment & Planning Divis'n                                                                                            | Home and Community Service                                                                                                                               | 43,194.00                                                                               |
| 1/16/2025 SWAN GROUP LTD PARTNERSHIP                                                                                                                                                                                                                                                                                                                                           | GENERAL                                                                   | Department of Social Services                                                                                             | Economic Assistance and Opport                                                                                                                           | 43,115.00                                                                               |
| 1/16/2025 ECMC LOCKBOX                                                                                                                                                                                                                                                                                                                                                         | GENERAL                                                                   | Health                                                                                                                    | Health Reporting                                                                                                                                         | 41,238.00                                                                               |
| 1/16/2025 LIBERTY PPOST PLLC                                                                                                                                                                                                                                                                                                                                                   | GENERAL                                                                   | Health                                                                                                                    | Health Reporting                                                                                                                                         | 38,898.00                                                                               |
|                                                                                                                                                                                                                                                                                                                                                                                |                                                                           |                                                                                                                           |                                                                                                                                                          |                                                                                         |
| 1/13/2025 THE PREVENTION COUNCIL OF EC INC                                                                                                                                                                                                                                                                                                                                     | PHARMA LITIGATION                                                         | Dept of Mental Health                                                                                                     | Health Reporting                                                                                                                                         | 38,751.00                                                                               |
| 1/16/2025 WNY VETERANS HOUSING COALITI                                                                                                                                                                                                                                                                                                                                         | GENERAL                                                                   | Dept of Mental Health                                                                                                     | Health Reporting                                                                                                                                         | 37,943.00                                                                               |
| 1/16/2025 Frey Electric                                                                                                                                                                                                                                                                                                                                                        | SEWER CAP. PROJECTS                                                       | Div. of Sewerage Management                                                                                               | General Govt Support                                                                                                                                     | 35,795.29                                                                               |
| 1/16/2025 GERNATT ASPHALT PROD INC                                                                                                                                                                                                                                                                                                                                             | GENERAL                                                                   | Parks                                                                                                                     | Culture                                                                                                                                                  | 35,245.67                                                                               |
| 1/16/2025 MOBILITYWORKS                                                                                                                                                                                                                                                                                                                                                        | GENERAL                                                                   | Department of Social Services                                                                                             | Economic Assistance and Opport                                                                                                                           | 34,500.00                                                                               |
| 1/16/2025 ZTS COMMERCE DRIVE LLC                                                                                                                                                                                                                                                                                                                                               | GENERAL                                                                   | Health                                                                                                                    | Health Reporting                                                                                                                                         | 34,282.59                                                                               |
| 1/13/2025 WENDEL W D ARCHITECTURE ENGINEERING                                                                                                                                                                                                                                                                                                                                  |                                                                           | Highways (DPW)                                                                                                            | General Govt Support                                                                                                                                     | 29,778.07                                                                               |
| 1/16/2025 AMERICAN ROCK SALT Holdings LLC                                                                                                                                                                                                                                                                                                                                      | ROAD                                                                      | Highways (DPW)                                                                                                            | General Govt Support                                                                                                                                     | 28,065.79                                                                               |
|                                                                                                                                                                                                                                                                                                                                                                                | GENERAL                                                                   | Department of Social Services                                                                                             | Economic Assistance and Opport                                                                                                                           | 26,847.00                                                                               |
| 1/16/2025 4858 GROUP LP                                                                                                                                                                                                                                                                                                                                                        |                                                                           | Environment & Planning Divis'n                                                                                            | Home and Community Service                                                                                                                               | 26,591.20                                                                               |
| 1/16/2025 4858 GROUP LP<br>1/16/2025 LABELLA ASSOCIATES, DPC                                                                                                                                                                                                                                                                                                                   | GENERAL                                                                   |                                                                                                                           |                                                                                                                                                          |                                                                                         |
|                                                                                                                                                                                                                                                                                                                                                                                | GENERAL<br>ROAD                                                           | Highways (DPW)                                                                                                            | General Govt Support                                                                                                                                     | 26,380.00                                                                               |
| 1/16/2025 LABELLA ASSOCIATES, DPC<br>1/16/2025 BRIAN PARISI COPIER SYSTEMS INC                                                                                                                                                                                                                                                                                                 |                                                                           |                                                                                                                           | ••                                                                                                                                                       |                                                                                         |
| 1/16/2025 LABELLA ASSOCIATES, DPC<br>1/16/2025 BRIAN PARISI COPIER SYSTEMS INC<br>1/13/2025 WEST SIDE COMMUNITY SVCS INC                                                                                                                                                                                                                                                       | ROAD<br>GENERAL                                                           | Dept of Mental Health                                                                                                     | Health Reporting                                                                                                                                         | 26,253.00                                                                               |
| 1/16/2025 LABELLA ASSOCIATES, DPC<br>1/16/2025 BRIAN PARISI COPIER SYSTEMS INC<br>1/13/2025 WEST SIDE COMMUNITY SVCS INC<br>1/16/2025 AMERICAN ROCK SALT Holdings LLC                                                                                                                                                                                                          | ROAD<br>GENERAL<br>ROAD                                                   | Dept of Mental Health<br>Highways (DPW)                                                                                   | Health Reporting<br>General Govt Support                                                                                                                 | 26,253.00<br>25,728.91                                                                  |
| 1/16/2025 LABELLA ASSOCIATES, DPC<br>1/16/2025 BRIAN PARISI COPIER SYSTEMS INC<br>1/13/2025 WEST SIDE COMMUNITY SVCS INC<br>1/16/2025 AMERICAN ROCK SALT Holdings LLC<br>1/16/2025 ASSOCIATED PHYSICAL & OCCUPATIONAL                                                                                                                                                          | ROAD<br>GENERAL<br>ROAD<br>GENERAL                                        | Dept of Mental Health<br>Highways (DPW)<br>Health                                                                         | Health Reporting<br>General Govt Support<br>Health Reporting                                                                                             | 26,253.00<br>25,728.91<br>25,248.00                                                     |
| 1/16/2025 LABELLA ASSOCIATES, DPC<br>1/16/2025 BRIAN PARISI COPIER SYSTEMS INC<br>1/13/2025 WEST SIDE COMMUNITY SVCS INC<br>1/16/2025 AMERICAN ROCK SALT Holdings LLC<br>1/16/2025 ASSOCIATED PHYSICAL & OCCUPATIONAL<br>1/16/2025 AMERICAN ROCK SALT Holdings LLC                                                                                                             | ROAD<br>GENERAL<br>ROAD<br>GENERAL<br>ROAD                                | Dept of Mental Health<br>Highways (DPW)<br>Health<br>Highways (DPW)                                                       | Health Reporting<br>General Govt Support<br>Health Reporting<br>General Govt Support                                                                     | 26,253.00<br>25,728.91<br>25,248.00<br>23,952.22                                        |
| 1/16/2025 LABELLA ASSOCIATES, DPC<br>1/16/2025 BRIAN PARISI COPIER SYSTEMS INC<br>1/13/2025 WEST SIDE COMMUNITY SVCS INC<br>1/16/2025 AMERICAN ROCK SALT Holdings LLC<br>1/16/2025 ASSOCIATED PHYSICAL & OCCUPATIONAL<br>1/16/2025 AMERICAN ROCK SALT Holdings LLC<br>1/16/2025 EAST AURORA UNION FREE SCHOOL                                                                  | ROAD<br>GENERAL<br>ROAD<br>GENERAL<br>ROAD<br>GENERAL                     | Dept of Mental Health<br>Highways (DPW)<br>Health<br>Highways (DPW)<br>Health                                             | Health Reporting<br>General Govt Support<br>Health Reporting<br>General Govt Support<br>Health Reporting                                                 | 26,253.00<br>25,728.91<br>25,248.00<br>23,952.22<br>23,821.60                           |
| 1/16/2025 LABELLA ASSOCIATES, DPC<br>1/16/2025 BRIAN PARISI COPIER SYSTEMS INC<br>1/13/2025 WEST SIDE COMMUNITY SVCS INC<br>1/16/2025 AMERICAN ROCK SALT Holdings LLC<br>1/16/2025 ASSOCIATED PHYSICAL & OCCUPATIONAL<br>1/16/2025 AMERICAN ROCK SALT Holdings LLC<br>1/16/2025 EAST AURORA UNION FREE SCHOOL<br>1/13/2025 MIDWEST TAPE LLC                                    | ROAD<br>GENERAL<br>ROAD<br>GENERAL<br>ROAD<br>GENERAL<br>LIBRARY          | Dept of Mental Health<br>Highways (DPW)<br>Health<br>Highways (DPW)<br>Health<br>BEC Public Library                       | Health Reporting<br>General Govt Support<br>Health Reporting<br>General Govt Support<br>Health Reporting<br>General Govt Support                         | 26,253.00<br>25,728.91<br>25,248.00<br>23,952.22<br>23,821.60<br>23,689.88              |
| 1/16/2025 LABELLA ASSOCIATES, DPC<br>1/16/2025 BRIAN PARISI COPIER SYSTEMS INC<br>1/13/2025 WEST SIDE COMMUNITY SVCS INC<br>1/16/2025 AMERICAN ROCK SALT Holdings LLC<br>1/16/2025 ASSOCIATED PHYSICAL & OCCUPATIONAL<br>1/16/2025 AMERICAN ROCK SALT Holdings LLC<br>1/16/2025 EAST AURORA UNION FREE SCHOOL<br>1/13/2025 MIDWEST TAPE LLC<br>1/16/2025 MOTION INDUSTRIES INC | ROAD<br>GENERAL<br>ROAD<br>GENERAL<br>ROAD<br>GENERAL<br>LIBRARY<br>SEWER | Dept of Mental Health<br>Highways (DPW)<br>Health<br>Highways (DPW)<br>Health<br>BEC Public Library<br>Sewer District - 2 | Health Reporting<br>General Govt Support<br>Health Reporting<br>General Govt Support<br>Health Reporting<br>General Govt Support<br>General Govt Support | 26,253.00<br>25,728.91<br>25,248.00<br>23,952.22<br>23,821.60<br>23,689.88<br>22,915.00 |
| 1/16/2025 LABELLA ASSOCIATES, DPC<br>1/16/2025 BRIAN PARISI COPIER SYSTEMS INC<br>1/13/2025 WEST SIDE COMMUNITY SVCS INC<br>1/16/2025 AMERICAN ROCK SALT Holdings LLC<br>1/16/2025 ASSOCIATED PHYSICAL & OCCUPATIONAL<br>1/16/2025 AMERICAN ROCK SALT Holdings LLC<br>1/16/2025 EAST AURORA UNION FREE SCHOOL<br>1/13/2025 MIDWEST TAPE LLC                                    | ROAD<br>GENERAL<br>ROAD<br>GENERAL<br>ROAD<br>GENERAL<br>LIBRARY          | Dept of Mental Health<br>Highways (DPW)<br>Health<br>Highways (DPW)<br>Health<br>BEC Public Library                       | Health Reporting<br>General Govt Support<br>Health Reporting<br>General Govt Support<br>Health Reporting<br>General Govt Support                         | 26,253.00<br>25,728.91<br>25,248.00<br>23,952.22<br>23,821.60<br>23,689.88              |