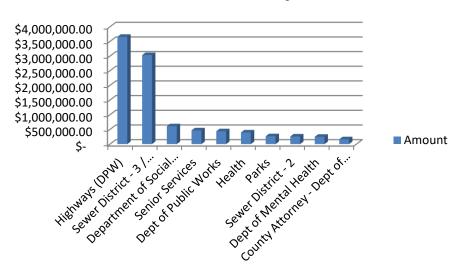

# **Check Amounts by Fund**

# GENERAL O% O% O% O% DEVEL. SEWER 3% GRANTS LIBRARY 5% CAPITAL PROJECTS 1% Emergency E-911

# **Check Amounts by Type**



## **Check Amounts by Area**

Debt Service



# **Check Amounts by Payee**



| Check Date Payee Name                                                           | Fund Name                  | Business Area                                          | Account Type                          | Amount                 |
|---------------------------------------------------------------------------------|----------------------------|--------------------------------------------------------|---------------------------------------|------------------------|
| 12/31/2024 KANDEY CO INC                                                        | SEWER CAP. PROJECTS        | Sewer District - 3 / Southtown                         | General Govt Support                  | 2,996,793.24           |
| 12/31/2024 D&H EXCAVATING INC