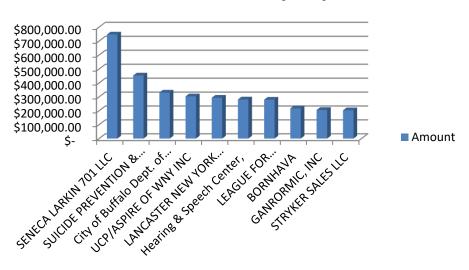

## **Check Amounts by Payee**

| Check Date | Payee Name                                                  | Fund Name                    | Business Area                                 | Account Type                                       | Amount                   |
|------------|-------------------------------------------------------------|------------------------------|-----------------------------------------------|----------------------------------------------------|--------------------------|
|            | SENECA LARKIN 701 LLC                                       | GENERAL                      | Dept of Public Works                          | General Govt Support                               | 699,440.18               |
|            | SUICIDE PREVENTION & CRISIS                                 | GENERAL                      | Dept of Mental Health                         | Health Reporting                                   | 399,571.00               |
| 11/27/2024 | City of Buffalo Dept. of Public Wor                         | LIBRARY GRANTS               | BEC Public Library                            | General Govt Support                               | 330,425.92               |
|            | UCP/ASPIRE OF WNY INC                                       | GENERAL                      | Health                                        | Health Reporting                                   | 303,197.23               |
|            | LANCASTER NEW YORK OPERA HOUSE INC                          | BLD. AND IMPROVEMENT         | Environment & Planning Divis'n                | Home and Community Service                         | 293,590.00               |
|            | LEAGUE FOR HANDICAPPED                                      | GENERAL                      | Health                                        | Health Reporting                                   | 279,689.22               |
|            | Hearing & Speech Center,                                    | GENERAL                      | Health                                        | Health Reporting                                   | 236,166.00               |
|            | BORNHAVA                                                    | GENERAL                      | Health                                        | Health Reporting                                   | 216,868.98               |
|            | GANRORMIC, INC                                              | GENERAL<br>GENERAL           | Health                                        | Health Reporting                                   | 205,744.44               |
|            | STRYKER SALES LLC APPLETREE REALTY HOLDINGS LLC             | GENERAL                      | Health Department of Social Services          | Health Reporting Economic Assistance and Opport    | 203,322.68<br>188,588.37 |
|            | EPLUS TECHNOLOGY INC                                        |                              | Information & Support Services                | General Govt Support                               | 175,989.44               |
|            | ARCHITECTURAL RESOURCES                                     | BLD. AND IMPROVEMENT         | Dept of Public Works                          | General Govt Support                               | 170,250.00               |
|            | BEYOND BOUNDARIES THERAPY FOR KIDS                          | GENERAL                      | Health                                        | Health Reporting                                   | 141,210.00               |
|            | GERNATT ASPHALT PROD INC                                    | ROAD AND BRIDGES             | Highways (DPW)                                | General Govt Support                               | 137,546.11               |
| 11/27/2024 | UNIV PSYCHIATRIC PRACTICE INC                               | GENERAL                      | Youth Services Division                       | Public Safety                                      | 121,668.13               |
| 11/27/2024 | KLEINHANS MUSIC HALL MANAGEMENT                             | BLD. AND IMPROVEMENT         | Environment & Planning Divis'n                | Home and Community Service                         | 99,450.00                |
|            | INFO USA MARKETING, INC.                                    | LIBRARY                      | BEC Public Library                            | General Govt Support                               | 88,350.00                |
|            | NEW DIRECTIONS YOUTH & FAMILY SVC                           | GENERAL                      | Department of Social Services                 | Economic Assistance and Opport                     | 85,811.28                |
|            | GATEWAY-LONGVIEW INC                                        | GENERAL                      | Department of Social Services                 | Economic Assistance and Opport                     | 85,451.00                |
|            | KENMORE/TONAWANDA UFSD                                      | GENERAL PROJECTS             | Health                                        | Health Reporting General Govt Support              | 84,243.27<br>72.247.50   |
|            | LAKE SIDE CONTRACTING CO INC BESTSELF BEHAVIORAL HEALTH INC | ECC CAPITAL PROJECTS GENERAL | Dept of Mental Health                         | Health Reporting                                   | 72,247.50                |
|            | DEERE & COMPANY                                             | BLD. AND IMPROVEMENT         |                                               | Culture                                            | 69,014.33                |
|            | FISHER ASSOCIATES PE LS PC                                  | ROAD AND BRIDGES             | Highways (DPW)                                | General Govt Support                               | 64,530.09                |
|            | RODRIGUEZ CONSTRUCTION GROUP INC.                           | BLD. AND IMPROVEMENT         |                                               | General Govt Support                               | 64,191.50                |
|            | THE RESEARCH FOUNDATION                                     | GENERAL                      | Department of Social Services                 | Economic Assistance and Opport                     | 64,189.93                |
| 11/27/2024 | AZAR DESIGN CO                                              | BLD. AND IMPROVEMENT         | Environment & Planning Divis'n                | Home and Community Service                         | 64,019.00                |
| 11/27/2024 | BESTSELF BEHAVIORAL HEALTH INC                              | GENERAL                      | Dept of Mental Health                         | Health Reporting                                   | 63,519.00                |
| 11/27/2024 | PAVILION DRAINAGE SUPPLY INC                                | ROAD AND BRIDGES             | Highways (DPW)                                | General Govt Support                               | 61,391.52                |
|            | BERGMANN ASSOCIATES DPC                                     | BLD. AND IMPROVEMENT         | Dept of Public Works                          | General Govt Support                               | 53,437.40                |
|            | U & S SERVICES LLC                                          | GENERAL                      | Dept of Public Works                          | General Govt Support                               | 49,900.00                |
|            | SPEECH LANGUAGE & COMMUNICATION                             | GENERAL<br>BOAR AND PRIDOES  | Health                                        | Health Reporting                                   | 47,220.00                |
|            | PAVILION DRAINAGE SUPPLY INC                                | ROAD AND BRIDGES<br>GENERAL  | Highways (DPW)<br>Health                      | General Govt Support                               | 47,045.25<br>45,113.00   |
|            | Hearing & Speech Center,<br>HOPE OF BUFFALO INC             | GENERAL                      | Jail Management                               | Health Reporting Public Safety                     | 44,815.06                |
|            | SWAN GROUP LTD PARTNERSHIP                                  | GENERAL                      | Department of Social Services                 | Economic Assistance and Opport                     | 43,115.00                |
|            | GATEWAY-LONGVIEW INC                                        | GENERAL                      | Department of Social Services                 | Economic Assistance and Opport                     | 43,044.00                |
|            | ASSOCIATED PHYSICAL & OCCUPATIONAL                          | GENERAL                      | Health                                        | Health Reporting                                   | 41,352.00                |
|            | SENECA LARKIN 701 LLC                                       | GENERAL                      | Dept of Public Works                          | General Govt Support                               | 40,422.68                |
| 11/27/2024 | YOUTH ADVOCATE PROGRAMS INC                                 | GENERAL                      | Youth Services Division                       | Public Safety                                      | 35,444.53                |
| 11/27/2024 | SPRAGUE OPERATING RESOURCES LLC                             | UTILITIES AGGREGATE          | Utilities Fund (DPW)                          | General Govt Support                               | 35,156.02                |
|            | ZTS COMMERCE DRIVE LLC                                      | GENERAL                      | Health                                        | Health Reporting                                   | 34,282.59                |
|            | GOODWIN ELECTRIC CORP                                       | BLD. AND IMPROVEMENT         | •                                             | General Govt Support                               | 34,200.00                |
|            | YOUTH ADVOCATE PROGRAMS INC                                 | GENERAL MODEOVEMENT          | Youth Services Division                       | Public Safety                                      | 31,269.25                |
|            | AZAR DESIGN CO<br>FISHER ASSOCIATES PE LS PC                | ROAD AND BRIDGES             | Environment & Planning Divis'n Highways (DPW) | Home and Community Service<br>General Govt Support | 31,001.00<br>30,389.05   |
|            | PEACE OF THE CITY MINISTRIES                                | GENERAL                      | Department of Social Services                 | Economic Assistance and Opport                     | 30,014.00                |
|            | SUICIDE PREVENTION & CRISIS                                 | GRANTS                       | Dept of Mental Health                         | Health Reporting                                   | 29,876.62                |
|            | EAST AURORA UNION FREE SCHOOL                               | GENERAL                      | Health                                        | Health Reporting                                   | 27,491.60                |
| 11/27/2024 | 4858 GROUP LP                                               | GENERAL                      | Department of Social Services                 | Economic Assistance and Opport                     | 26,847.00                |
| 11/27/2024 | INTOXIMETERS INC                                            | GRANTS                       | Office of the Sheriff                         | Public Safety                                      | 26,020.00                |
| 11/27/2024 | THE SALVATION ARMY                                          | GENERAL                      | Youth Services Division                       | Public Safety                                      | 25,000.00                |
|            | KURK FUEL CO                                                | UTILITIES AGGREGATE          | Utilities Fund (DPW)                          | General Govt Support                               | 24,860.91                |
|            | SUICIDE PREVENTION & CRISIS                                 | GENERAL MADDOVEMENT          | Dept of Mental Health                         | Health Reporting                                   | 23,821.00                |
|            | AZAR DESIGN CO                                              | BLD. AND IMPROVEMENT         | Environment & Planning Divis'n                | Home and Community Service                         | 23,810.00                |
|            | PAVILION DRAINAGE SUPPLY INC TOGETHER FOR YOUTH             | ROAD AND BRIDGES<br>GENERAL  | Highways (DPW) Youth Services Division        | General Govt Support Public Safety                 | 22,765.63<br>22,761.00   |
|            | AZAR DESIGN CO                                              |                              | Environment & Planning Divis'n                | Home and Community Service                         | 22,701.00                |
|            | JABCUZ INC                                                  | GENERAL                      | Information & Support Services                | General Govt Support                               | 21,875.00                |
|            | BUFFALO GUIDANCE GROUP                                      | GENERAL                      | Health                                        | Health Reporting                                   | 21,856.00                |
|            | YOUTH ADVOCATE PROGRAMS INC                                 | GENERAL                      | Youth Services Division                       | Public Safety                                      | 20,943.69                |
| 11/27/2024 | YOUTH ADVOCATE PROGRAMS INC                                 | GENERAL                      | Youth Services Division                       | Public Safety                                      | 20,491.31                |
|            | YOUTH ADVOCATE PROGRAMS INC                                 | GENERAL                      | Youth Services Division                       | Public Safety                                      | 19,127.90                |
|            | U & S SERVICES LLC                                          | GENERAL                      | Dept of Public Works                          | General Govt Support                               | 18,950.00                |
|            | THE RESEARCH FOUNDATION FOR THE STA                         |                              | Health                                        | Health Reporting                                   | 18,406.36                |
|            | PAVILION DRAINAGE SUPPLY INC                                | ROAD AND BRIDGES             | Highways (DPW)                                | General Govt Support                               | 17,416.69                |
|            | SOUTHGATE ASSOCIATES LLC PROMEGA CORP                       | GENERAL<br>GENERAL           | County Clerk Central Police Services          | General Govt Support Public Safety                 | 17,342.28<br>17,032.50   |
|            | NEW DIRECTIONS YOUTH & FAMILY SVC                           | GENERAL                      | Department of Social Services                 | Economic Assistance and Opport                     | 16,857.46                |
|            | MID ERIE COUNSELING                                         | GENERAL                      | Dept of Mental Health                         | Health Reporting                                   | 16,525.00                |
|            | GATEWAY-LONGVIEW INC                                        | GENERAL                      | Dept of Mental Health                         | Health Reporting                                   | 16,016.00                |
|            | ENVIROCARE INTERNATIONAL INC                                | SEWER                        | Sewer District - 3 / Southtown                | General Govt Support                               | 15,650.00                |
|            | RESOURCE COUNCIL OF WNY                                     | GENERAL                      | Youth Services Division                       | Public Safety                                      | 15,573.00                |
|            | SUIT KOTE CORP                                              | ROAD AND BRIDGES             | Highways (DPW)                                | General Govt Support                               | 14,863.00                |
|            | 43 COURT STREET REALTY                                      | GENERAL                      | Department of Social Services                 | Economic Assistance and Opport                     | 14,727.46                |
|            | JM DAVIDSON ENGINEERING DPC                                 | SEWER CAP. PROJECTS          | Sewer District - 3 / Southtown                | General Govt Support                               | 14,497.25                |
| 11/27/2024 | URBANDALE DEVELOPMENT CO INC                                | GENERAL                      | County Clerk                                  | General Govt Support                               | 14,105.00                |
|            |                                                             |                              |                                               |                                                    |                          |