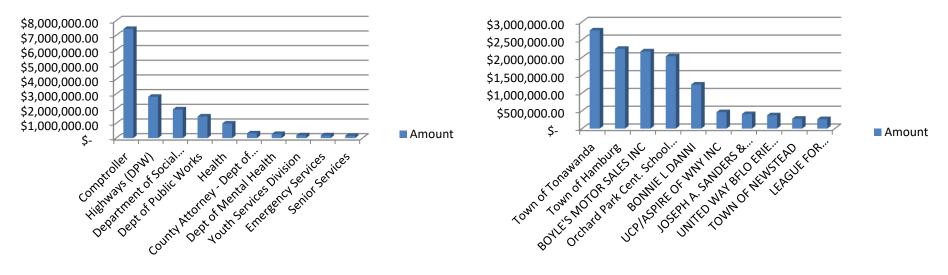

# **Check Amounts by Area**





|            | Payee Name                                                         | Fund Name                                | Business Area                                 | Account Type                                                     | Amount                       |
|------------|--------------------------------------------------------------------|------------------------------------------|-----------------------------------------------|------------------------------------------------------------------|------------------------------|
|            | Town of Tonawanda                                                  | GENERAL                                  | Comptroller                                   | General Govt Support                                             | 2,759,199.