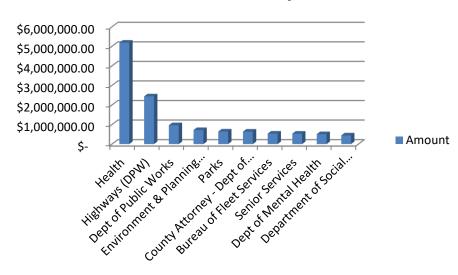

## **Check Amounts by Fund**



# **Check Amounts by Type**



### **Check Amounts by Area**



## **Check Amounts by Payee**



| Check Date | Payee Name                                                            | Fund Name                   | Business Area                                          | Account Type                              | Amount                   |
|------------|-----------------------------------------------------------------------|-----------------------------|--------------------------------------------------------|-------------------------------------------|--------------------------|
|            | FIRST STUDENT BUS                                                     | GENERAL                     | Health                                                 | Health Reporting                          | 1,148,647.69             |
|            | BAKER VICTORY S