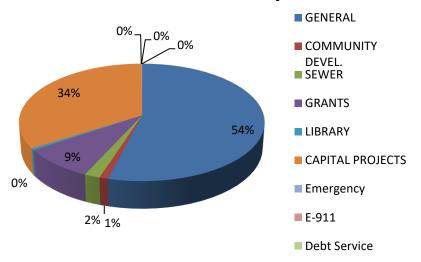

## **Check Amounts by Fund**



# **Check Amounts by Type**



### **Check Amounts by Area**



## **Check Amounts by Payee**



| Check Date | Payee Name                                                            | Fund Name                   | Business Area                                          | Account Type                              | Amount                   |
|------------|-----------------------------------------------------------------------|-----------------------------|--------------------------------------------------------|-------------------------------------------|--------------------------|
|            | FIRST STUDENT BUS                                                     | GENERAL                     | Health                                                 | Health Reporting