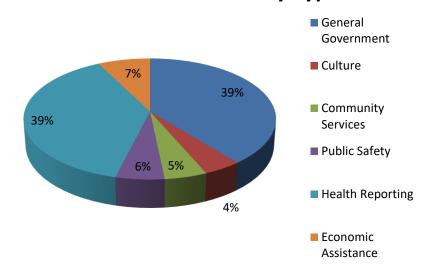

## **Check Amounts by Fund**



# **Check Amounts by Type**



### **Check Amounts by Area**



## **Check Amounts by Payee**



| Check Date | Payee Name                                                            | Fund Name                   | Business Area                                          | Account Type                              | Amount                   |
|------------|-----------------------------------------------------------------------|-----------------------------|--------------------------------------------------------|-------------------------------------------|--------------------------|
|            | FIRST STUDENT BUS                                                     | GENERAL                     | Health                                                 | Health Reporting                          | 1,148,647.69