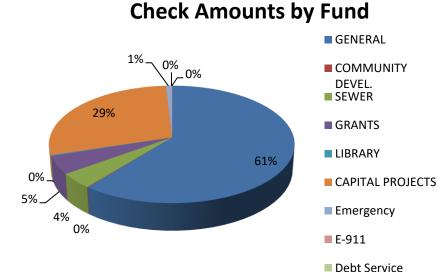

# **Check Amounts by Type**

# **Check Amounts by Area**





| Check Date Payee Name<br>12/12/2024 MENTAL HEALTH SERVICES, ERIE CTY SE     | Fund Name<br>GENERAL                   | Business Area<br>Dept of Mental Health                                           | Account Type<br>Health Reporting                                                         | Amount<br>1,602,848.00              |
|-----------------------------------------------------------------------------|----------------------------------------|----------------------------------------------------------------------------------|------------------------------------------------------------------------------------------|-------------------------------------|
| 12/9/2024 AMHERST PAVING INC