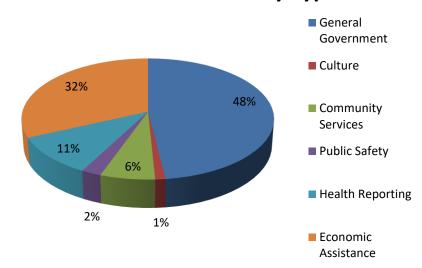

### **Check Amounts by Fund**



# **Check Amounts by Type**



### **Check Amounts by Area**



## **Check Amounts by Payee**



| Check Date Payee Nam                       | e<br>FRONTIER TRANSIT AUTHORITY                     | Fund Name<br>GENERAL                      | Business Area Public Benefit Agencies (DEP)                   | Account Type Economic Assistance and Opport                      | Amount 6,697,964.09      |
|--------------------------------------------|-----------------------------------------------------|-------------------------------------------|---------------------------------------------------------------|------------------------------------------------------------------|--------------------------|
| 12/5/2024 NIAGARA (                        |                                                     | GENERAL