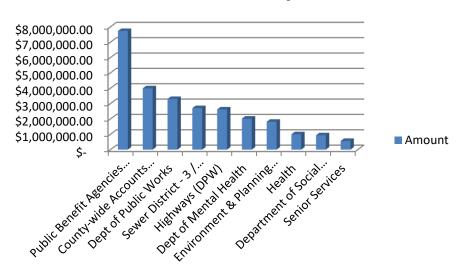

### **Check Amounts by Fund**



# **Check Amounts by Type**



### **Check Amounts by Area**



## **Check Amounts by Payee**



| Check Date Payee Nam                       | e<br>FRONTIER TRANSIT AUTHORITY                     | Fund Name<br>GENERAL                      | Business Area Public Benefit Agencies (DEP)                   | Account Type Economic Assistance and Opport                      | Amount 6,697,964.09      |
|--------------------------------------------|-----------------------------------------------------|-------------------------------------------|---------------------------------------------------------------|------------------------------------------------------------------|--------------------------|
| 12/5/2024 NIAGARA (                        |                                                     | GENERAL                                   | County-wide Ac