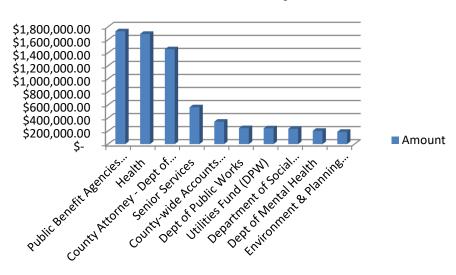

### **Check Amounts by Fund**



# **Check Amounts by Type**



### **Check Amounts by Area**



## **Check Amounts by Payee**



| Check Date Payee Name                                                         | Fund Name                                | Business Area                                               | Account Type                                        | Amount                     |
|-------------------------------------------------------------------------------|------------------------------------------|-------------------------------------------------------------|-----------------------------------------------------|----------------------------|
| 11/14/2024 THE LEGAL AID BUREAU OF BUFFALO INC                                | GENERAL                                  | County Attorney - Dept of Law                               | General Govt Support