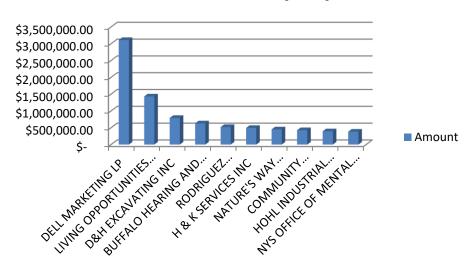

# **Check Amounts by Payee**

| Check Date Payee Name                                                                 | Fund Name                                | Business Area                             | Account Type                                    | Amount                   |
|---------------------------------------------------------------------------------------|------------------------------------------|-------------------------------------------|-------------------------------------------------|--------------------------|
| 10/31/2024 DELL MARKETING LP                                                          | GENERAL                                  | Information & Support Services            | General Govt Support                            | 3,046,993.21             |
| 10/31/2024 LIVING OPPORTUNITIES OF DEPAUL                                             | GENERAL                                  | Dept of Mental Health                     | Health Reporting                                | 1,431,200.00             |
| 10/31/2024 BUFFALO HEARING AND SPEECH CTR                                             | GENERAL<br>BOAD AND BRIDGES              | Health                                    | Health Reporting                                | 630,379.76               |
| 10/31/2024 D&H EXCAVATING INC                                                         | ROAD AND BRIDGES                         | Highways (DPW)                            | General Govt Support                            | 595,947.04               |
| 10/31/2024 H & K SERVICES INC                                                         | SEWER CAP. PROJECTS BLD. AND IMPROVEMENT | Div. of Sewerage Management               | General Govt Support                            | 493,693.15               |
| 10/31/2024 RODRIGUEZ CONSTRUCTION GROUP INC.<br>10/31/2024 NATURE'S WAY ENVIRONMENTAL | BLD. AND IMPROVEMENT                     | Dept of Public Works Dept of Public Works | General Govt Support General Govt Support       | 468,787.00<br>451,250.00 |
| 10/31/2024 HOHL INDUSTRIAL SERVICES INC                                               | SEWER CAP. PROJECTS                      | Sewer District - 3 / Southtown            | General Govt Support                            | 393,680.00               |
| 10/31/2024 NYS OFFICE OF MENTAL HEALTH                                                | GENERAL                                  | Dept of Mental Health                     | Health Reporting                                | 383,268.40               |
| 10/31/2024 ROSHEL INC                                                                 | GENERAL                                  | Office of the Sheriff                     | Public Safety                                   | 320,000.00               |
| 10/28/2024 JAVEN CONSTRUCTION CO INC                                                  | BLD. AND IMPROVEMENT                     |                                           | General Govt Support                            | 305,209.45               |
| 10/31/2024 LEAGUE FOR HANDICAPPED                                                     | GENERAL                                  | Health                                    | Health Reporting                                | 256,073.35               |
| 10/28/2024 RILEY BROOK APARTMENTS LLC                                                 | COMMUNITY DEVEL.                         | Environment & Planning Divis'n            | Home and Community Service                      | 250,000.00               |
| 10/28/2024 COMMUNITY CONNECTIONS OF NY                                                | GENERAL                                  | Department of Social Services             | Economic Assistance and Opport                  | 223,148.00               |
| 10/28/2024 COMMUNITY CONNECTIONS OF NY                                                | GENERAL                                  | Department of Social Services             | Economic Assistance and Opport                  | 204,303.00               |
| 10/31/2024 UCP/ASPIRE OF WNY INC                                                      | GENERAL                                  | Health                                    | Health Reporting                                | 201,834.55               |
| 10/31/2024 GANRORMIC, INC                                                             | GENERAL                                  | Health                                    | Health Reporting                                | 196,006.57               |
| 10/31/2024 D&H EXCAVATING INC                                                         | ROAD AND BRIDGES                         | Highways (DPW)                            | General Govt Support                            | 195,781.67               |
| 10/28/2024 GREATER NIAGARA MECHANICAL INC                                             | BLD. AND IMPROVEMENT                     | Dept of Public Works                      | General Govt Support                            | 158,006.85               |
| 10/28/2024 ACCENT STRIPE                                                              | ROAD                                     | Highways (DPW)                            | General Govt Support                            | 149,675.99               |
| 10/31/2024 THE RESEARCH FOUNDATION                                                    | GENERAL                                  | Department of Social Services             | Economic Assistance and Opport                  | 144,787.36               |
| 10/31/2024 ERIE COUNTY BAR ASSOCIATION                                                | GRANTS                                   | County Attorney - Dept of Law             | General Govt Support                            | 100,280.13               |
| 10/31/2024 THERAPEUTIC LINK FOR CHILDREN                                              | GENERAL                                  | Health                                    | Health Reporting                                | 92,538.00                |
| 10/31/2024 DIDONATO ASSOCIATES PE PC                                                  | BLD. AND IMPROVEMENT                     |                                           | General Govt Support                            | 90,545.08                |
| 10/31/2024 GATEWAY-LONGVIEW INC                                                       | GENERAL                                  | Department of Social Services             | Economic Assistance and Opport                  | 90,527.16                |
| 10/31/2024 JEWISH CENTER OF GREATER BUFFALO                                           | BLD. AND IMPROVEMENT                     | •                                         | Home and Community Service                      | 90,000.00                |
| 10/28/2024 NEW DIRECTIONS YOUTH & FAMILY SVC                                          | GENERAL                                  | Department of Social Services             | Economic Assistance and Opport                  | 84,196.57                |
| 10/31/2024 CHC LEARNING CENTER                                                        | GENERAL                                  | Health                                    | Health Reporting                                | 82,730.80                |
| 10/28/2024 NEW DIRECTIONS YOUTH & FAMILY SVC                                          | GENERAL                                  | Department of Social Services             | Economic Assistance and Opport                  | 76,362.46                |
| 10/31/2024 GLOBAL INDUSTRIES INC                                                      | GENERAL                                  | Office of the Sheriff                     | Public Safety                                   | 65,686.41                |
| 10/31/2024 ERIE COUNTY BAR ASSOCIATION                                                | GRANTS                                   | County Attorney - Dept of Law             | General Govt Support                            | 65,405.68                |
| 10/28/2024 MLP PLUMBING & MECHANICAL INC                                              | BLD. AND IMPROVEMENT                     | Dept of Public Works                      | General Govt Support                            | 65,289.63                |
| 10/31/2024 DIDONATO ASSOCIATES PE PC                                                  | BLD. AND IMPROVEMENT                     | Parks                                     | Culture                                         | 64,413.00                |
| 10/28/2024 JAVEN CONSTRUCTION CO INC                                                  | BLD. AND IMPROVEMENT                     | Dept of Public Works                      | General Govt Support                            | 61,952.98                |
| 10/31/2024 MONROE COMMUNITY COLLEGE                                                   | GENERAL                                  | County-wide Accounts Budget               | General Govt Support                            | 61,128.53                |
| 10/31/2024 US BANK EQUIPMENT FINANCE                                                  | GENERAL                                  | Information & Support Services            | General Govt Support                            | 57,591.13                |
| 10/31/2024 BAKER VICTORY SERVICES                                                     | GENERAL                                  | Youth Services Division                   | Public Safety                                   | 55,344.00                |
| 10/31/2024 GATEWAY-LONGVIEW INC                                                       | GENERAL                                  | Department of Social Services             | Economic Assistance and Opport                  | 51,773.34                |
| 10/31/2024 DV BROWN & ASSOCIATES INC                                                  | SEWER CAP. PROJECTS                      | Sewer District - 3 / Southtown            | General Govt Support                            | 51,659.10                |
| 10/31/2024 MILLINGTON LOCKWOOD BUSINESS INTERI                                        | GRANTS                                   | Health                                    | Health Reporting                                | 51,602.97                |
| 10/31/2024 City of Buffalo Police Dept.                                               | GRANTS                                   | Emergency Services                        | Public Safety                                   | 50,079.28                |
| 10/31/2024 UBMD PSYCHIATRY                                                            | GENERAL                                  | Department of Social Services             | Economic Assistance and Opport                  | 50,000.00                |
| 10/31/2024 CaHILL RESOURCES LLC                                                       | ROAD                                     | Highways (DPW)                            | General Govt Support                            | 48,309.84                |
| 10/31/2024 SOUTHERN TIER ENVIRON FOR LIVING IN                                        | GENERAL                                  | Dept of Mental Health                     | Health Reporting                                | 46,385.00                |
| 10/31/2024 SOUTHERN TIER ENVIRON FOR LIVING IN                                        | GENERAL                                  | Dept of Mental Health                     | Health Reporting                                | 46,385.00                |
| 10/31/2024 DELL MARKETING LP                                                          | GENERAL                                  | Information & Support Services            | General Govt Support                            | 44,915.30                |
| 10/31/2024 SWAN GROUP LTD PARTNERSHIP                                                 | GENERAL                                  | Department of Social Services             | Economic Assistance and Opport                  | 43,115.00                |
| 10/28/2024 FREY ELECTRIC CONSTRUCTION CO INC                                          | BLD. AND IMPROVEMENT                     | •                                         | General Govt Support                            | 40,603.00                |
| 10/31/2024 SENECA LARKIN 701 LLC                                                      | GENERAL NARROWENENT                      | Dept of Public Works                      | General Govt Support                            | 40,422.68                |
| 10/28/2024 CIR ELECTRICAL CONSTRUCTION CORP                                           | BLD. AND IMPROVEMENT                     |                                           | General Govt Support                            | 39,166.35                |
| 10/31/2024 ACCURATE BUILDING IMPROVEMENTS INC                                         | COMMUNITY DEVEL.                         | Environment & Planning Divis'n            | Home and Community Service                      | 37,600.00<br>37,287.50   |
| 10/31/2024 Frey Electric                                                              | SEWER CAP. PROJECTS                      | Div. of Sewerage Management               | General Govt Support Health Reporting           | ,                        |
| 10/31/2024 SPEECH LANGUAGE &COMMUNICATION                                             | GENERAL                                  | Health                                    |                                                 | 35,112.00                |
| 10/31/2024 READ TO SUCCEED BUFFALO INC<br>10/31/2024 ZTS COMMERCE DRIVE LLC           | GENERAL<br>GENERAL                       | Public Benefit Agencies (DEP) Health      | Economic Assistance and Opport Health Reporting | 35,000.00<br>34,282.59   |
| 10/31/2024 C S BUSINESS SYSTEMS INC                                                   | GRANTS                                   | Senior Services                           | Economic Assistance and Opport                  | 33,400.00                |
| 10/31/2024 C 3 BOSINESS STSTEMS INC<br>10/31/2024 J-CAP CONSTRUCTION LLC              | COMMUNITY DEVEL.                         | Environment & Planning Divis'n            | Home and Community Service                      | 31,800.00                |
| 10/31/2024 WOLFGANG AND WEINMAN                                                       | GENERAL                                  | County-wide Accounts Budget               | General Govt Support                            | 30,602.08                |
| 10/31/2024 WOLFGANG AND WEINWAN                                                       | SEWER                                    | Sewer District - 3 / Southtown            | General Govt Support                            | 30,360.00                |
| 10/31/2024 RODRIGUEZ CONSTRUCTION GROUP INC.                                          | BLD. AND IMPROVEMENT                     | Parks                                     | Culture                                         | 29,959.24                |
| 10/31/2024 COUNTY LINE STONE CO INC                                                   | ROAD AND BRIDGES                         | Highways (DPW)                            | General Govt Support                            | 29,860.25                |
| 10/31/2024 HOUSE CRAFTERS LLC                                                         | COMMUNITY DEVEL.                         | Environment & Planning Divis'n            | Home and Community Service                      | 29,850.00                |
| 10/31/2024 CHILD & FAMILY SERVICE                                                     | GENERAL                                  | Department of Social Services             | Economic Assistance and Opport                  | 29,741.30                |
| 10/31/2024 ASSOCIATED PHYSICAL & OCCUPATIONAL                                         | GENERAL                                  | Health                                    | Health Reporting                                | 29,496.00                |
| 10/31/2024 THE LEGAL AID BUREAU OF BUFFALO INC                                        | GRANTS                                   | County Attorney - Dept of Law             | General Govt Support                            | 29,140.50                |
| 10/31/2024 Hodgson Russ                                                               | GENERAL                                  | County Attorney - Dept of Law             | General Govt Support                            | 27,193.50                |
| 10/31/2024 ARCADIS/MALCOLM PIRNIE INC                                                 | SEWER CAP. PROJECTS                      | Sewer District - 3 / Southtown            | General Govt Support                            | 26,869.11                |
| 10/31/2024 4858 GROUP LP                                                              | GENERAL                                  | Department of Social Services             | Economic Assistance and Opport                  | 26,847.00                |
| 10/31/2024 EPLUS TECHNOLOGY INC                                                       | GRANTS                                   | Senior Services                           | Economic Assistance and Opport                  | 26,471.40                |
| 10/31/2024 BRIDGES FROM BORDERS INC                                                   | GENERAL                                  | Youth Services Division                   | Public Safety                                   | 25,000.00                |
| 10/31/2024 GREYLINE SIGNS INC                                                         | GRANTS                                   | Health                                    | Health Reporting                                | 24,990.00                |
| 10/28/2024 KURK FUEL CO                                                               | UTILITIES AGGREGATE                      | Utilities Fund (DPW)                      | General Govt Support                            | 24,864.24                |
| 10/31/2024 SCHUSTER CONSTRUCTION LLC                                                  | COMMUNITY DEVEL.                         | Environment & Planning Divis'n            | Home and Community Service                      | 24,770.00                |
| 10/31/2024 Hodgson Russ                                                               | GENERAL                                  | County Attorney - Dept of Law             | General Govt Support                            | 24,338.00                |
| 10/31/2024 ARCADIS/MALCOLM PIRNIE INC                                                 | SEWER CAP. PROJECTS                      | Sewer District - 3 / Southtown            | General Govt Support                            | 24,097.67                |
| 10/31/2024 LABELLA ASSOCIATES                                                         | SEWER CAP. PROJECTS                      | Sewer District - 3 / Southtown            | General Govt Support                            | 23,955.31                |
| 10/31/2024 ERIE COUNTY BAR ASSOCIATION                                                | GRANTS                                   | County Attorney - Dept of Law             | General Govt Support                            | 22,329.33                |
| 10/31/2024 JABCUZ INC                                                                 | GENERAL                                  | Information & Support Services            | General Govt Support                            | 21,875.00                |
|                                                                                       |                                          |                                           |                                                 |                          |