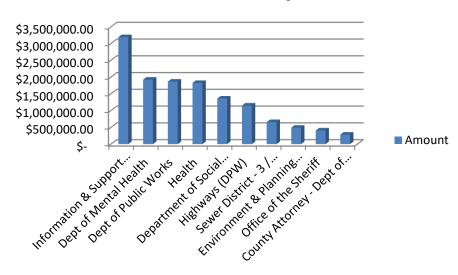

## **Check Amounts by Fund**



# **Check Amounts by Type**



### **Check Amounts by Area**



# **Check Amounts by Payee**



| Check Date Payee Name                                                                 | Fund Name                                | Business Area                             | Account Type                                    | Amount                   |
|---------------------------------------------------------------------------------------|------------------------------------------|-------------------------------------------|-------------------------------------------------|--------------------------|
| 10/31/2024 DELL MARKETING LP                                                          | GENERAL                                  | Information & Support Services            | General Govt Support                            | 3,046,993.21             |
| 10