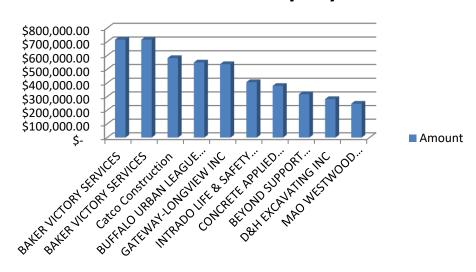

## **Check Amounts by Payee**

|            | Payee Name                                                  | Fund Name                            | Business Area                                      | Account Type                                        | Amount                   |
|------------|-------------------------------------------------------------|--------------------------------------|----------------------------------------------------|-----------------------------------------------------|--------------------------|
|            | BAKER VICTORY SERVICES Catco Construction                   | GENERAL<br>SEWER CAP. PROJECTS       | Health Div. of Sewerage Management                 | Health Reporting General Govt Support               | 656,212.29<br>581,665.03 |
|            | BUFFALO URBAN LEAGUE INC                                    | GENERAL                              | Department of Social Services                      | Economic Assistance and Opport                      | 549,855.50               |
|            | INTRADO LIFE & SAFETY SOLUTIONS COR                         | BLD. AND IMPROVEMENT                 | Central Police Services                            | Public Safety                                       | 406,475.00               |
| 10/21/2024 | BEYOND SUPPORT NETWORK                                      | GENERAL                              | Health                                             | Health Reporting                                    | 318,064.00               |
| 10/24/2024 | D&H EXCAVATING INC                                          | ROAD AND BRIDGES                     | Highways (DPW)                                     | General Govt Support                                | 282,349.89               |
|            | CONCRETE APPLIED TECHNOLOGIES                               | ROAD AND BRIDGES                     | Highways (DPW)                                     | General Govt Support                                | 224,593.77               |
|            | BUFFALO BOARD OF EDUCATION                                  | GENERAL                              | Health                                             | Health Reporting                                    | 204,745.35               |
|            | VISONE CONSTRUCTION INC                                     | SEWER CAP. PROJECTS                  | Sewer Districts - 1,4,5                            | General Govt Support Health Reporting               | 188,308.41<br>176.651.00 |
|            | TRANSITIONAL SERV INC HERITAGE CENTERS-NYSARC ERIE CHAPTE   | GENERAL                              | Dept of Mental Health<br>Health                    | Health Reporting                                    | 176,651.00               |
|            | MAO WESTWOOD PHARMACY                                       | GENERAL                              | Jail Management                                    | Public Safety                                       | 166,055.73               |
|            | Hearing & Speech Center,                                    | GENERAL                              | Health                                             | Health Reporting                                    | 165,300.00               |
| 10/24/2024 | BORNHAVA                                                    | GENERAL                              | Health                                             | Health Reporting                                    | 163,676.37               |
|            | THE LEGAL AID BUREAU OF BUFFALO INC                         | GRANTS                               | County Attorney - Dept of Law                      | General Govt Support                                | 122,285.36               |
|            | THE LEGAL AID BUREAU OF BUFFALO INC                         | GRANTS                               | County Attorney - Dept of Law                      | General Govt Support                                | 120,334.28               |
|            | LIVING OPPORTUNITIES OF DEPAUL                              | GENERAL<br>GENERAL                   | Dept of Mental Health Dept of Mental Health        | Health Reporting                                    | 114,535.00               |
|            | LIVING OPPORTUNITIES OF DEPAUL Frey Electric                | SEWER CAP. PROJECTS                  | Div. of Sewerage Management                        | Health Reporting General Govt Support               | 114,534.00<br>110,933.11 |
|            | BEYOND BOUNDARIES THERAPY FOR KIDS                          | GENERAL                              | Health                                             | Health Reporting                                    | 104,004.00               |
|            | DIDONATO ASSOCIATES PE PC                                   | ROAD AND BRIDGES                     | Highways (DPW)                                     | General Govt Support                                | 103,073.13               |
| 10/24/2024 | CONCRETE APPLIED TECHNOLOGIES                               | ROAD AND BRIDGES                     | Highways (DPW)                                     | General Govt Support                                | 100,141.68               |
|            | GATEWAY-LONGVIEW INC                                        | GENERAL                              | Department of Social Services                      | Economic Assistance and Opport                      | 94,750.49                |
|            | GATEWAY-LONGVIEW INC                                        | GENERAL                              | Department of Social Services                      | Economic Assistance and Opport                      | 94,491.06                |
|            | COUNTY LINE STONE CO INC                                    | ROAD AND BRIDGES<br>GENERAL          | Highways (DPW)                                     | General Govt Support                                | 91,550.54                |
|            | GATEWAY-LONGVIEW INC UNION CONCRETE AND CONSTRUCTION        | ROAD AND BRIDGES                     | Department of Social Services<br>Highways (DPW)    | Economic Assistance and Opport General Govt Support | 87,693.00<br>81,961.23   |
|            | CARDINAL DISTRIBUTION                                       | PHARMACEUTICAL SETT                  | Health                                             | Health Reporting                                    | 79,534.00                |
|            | GATEWAY-LONGVIEW INC                                        | GENERAL                              | Department of Social Services                      | Economic Assistance and Opport                      | 78,493.00                |
|            | COUNTY LINE STONE CO INC                                    | ROAD AND BRIDGES                     | Highways (DPW)                                     | General Govt Support                                | 77,143.30                |
| 10/24/2024 | HIGHWAY REHAB CORP                                          | ROAD AND BRIDGES                     | Highways (DPW)                                     | General Govt Support                                | 75,239.79                |
|            | NOVO DR INC                                                 | GRANTS                               | Office of the Sheriff                              | Public Safety                                       | 73,950.00                |
|            | CHILD & FAMILY SERVICE                                      | GENERAL                              | Department of Social Services                      | Economic Assistance and Opport                      | 73,365.15                |
|            | PAVILION DRAINAGE SUPPLY INC                                | ROAD AND BRIDGES                     | Highways (DPW)                                     | General Govt Support                                | 73,326.69                |
|            | FAMILY HELP CENTER BC ENGINEERING PC                        | GENERAL ECC CAPITAL PROJECTS         | Department of Social Services Dept of Public Works | Economic Assistance and Opport General Govt Support | 72,201.00<br>69,925.00   |
|            | COMPASS HOUSE                                               | GENERAL                              | Youth Services Division                            | Public Safety                                       | 68,764.32                |
|            | JAMES V & FAY P RYAN PARAMEDIC FNDN                         | GENERAL                              | Public Benefit Agencies (DEP)                      | Economic Assistance and Opport                      | 65,000.00                |
| 10/21/2024 | CIR ELECTRICAL CONSTRUCTION CORP                            | BLD. AND IMPROVEMENT                 | Dept of Public Works                               | General Govt Support                                | 62,147.19                |
| 10/24/2024 | GATEWAY-LONGVIEW INC                                        | GENERAL                              | Health                                             | Health Reporting                                    | 60,775.70                |
|            | BAKER VICTORY SERVICES                                      | GENERAL                              | Youth Services Division                            | Public Safety                                       | 59,253.00                |
|            | CHA CONSULTING INC                                          | ROAD AND BRIDGES                     | Highways (DPW)                                     | General Govt Support                                | 57,595.05                |
|            | MONROE TRACTOR & IMPLEMENT CO INC CAMDEN GROUP INC          | BLD. AND IMPROVEMENT SEWER           | Sewer District - 2                                 | Culture<br>General Govt Support                     | 55,455.67<br>55,204.50   |
|            | · CAMBEN GROUP INC<br>· PLYMOUTH CROSSROADS UNITED CHURCH F |                                      | Youth Services Division                            | Public Safety                                       | 55,000.00                |
|            | CONCRETE APPLIED TECHNOLOGIES                               | ROAD AND BRIDGES                     | Highways (DPW)                                     | General Govt Support                                | 54,070.58                |
| 10/21/2024 | Hodgson Russ                                                | GENERAL                              | County Attorney - Dept of Law                      | General Govt Support                                | 50,567.00                |
| 10/24/2024 | HOHL INDUSTRIAL SERVICES INC                                | SEWER                                | Sewer District - 6                                 | General Govt Support                                | 49,120.00                |
|            | LAWLEY SERVICE INSURANCE GROUP                              | GENERAL                              | County Attorney - Dept of Law                      | General Govt Support                                | 47,315.19                |
|            | ARCADIS/MALCOLM PIRNIE INC                                  | SEWER CAP. PROJECTS                  | Sewer District - 3 / Southtown                     | General Govt Support                                | 45,268.95                |
|            | MONROE TRACTOR & IMPLEMENT CO INC                           | BLD. AND IMPROVEMENT                 |                                                    | Culture                                             | 44,951.67                |
|            | GHD CONSULTING SERVICES INC NORTHEAST DIVERSIFICATION INC   | SEWER CAP. PROJECTS ROAD AND BRIDGES | Sewer District - 6<br>Highways (DPW)               | General Govt Support General Govt Support           | 44,394.86<br>44,081.40   |
|            | COMPASS HOUSE                                               | GENERAL                              | Youth Services Division                            | Public Safety                                       | 42,211.14                |
|            | GATEWAY-LONGVIEW INC                                        | GENERAL                              | Department of Social Services                      | Economic Assistance and Opport                      | 40,150.00                |
|            | THE TOOL LIBRARY INC                                        | GENERAL                              | Public Benefit Agencies (DEP)                      | Economic Assistance and Opport                      | 40,000.00                |
|            | FEED BUFFALO                                                | GENERAL                              | Public Benefit Agencies (DEP)                      | Economic Assistance and Opport                      | 40,000.00                |
|            | METRO COMMUNITY DEVELOPMENT CORP                            | GENERAL                              | Public Benefit Agencies (DEP)                      | Economic Assistance and Opport                      | 40,000.00                |
|            | CPL ARCHITECTURE, ENGINEERING, PLAN                         | ROAD AND BRIDGES                     | Highways (DPW)                                     | General Govt Support                                | 39,258.60                |
|            | ACCUPAY INC                                                 | GENERAL                              | Board of Elections                                 | General Govt Support Economic Assistance and Opport | 36,745.70                |
|            | GATEWAY-LONGVIEW INC UNIVERSITY EMERGENCY MED SVC INC       | GENERAL<br>GENERAL                   | Department of Social Services Jail Management      | Public Safety                                       | 34,112.00<br>31,708.00   |
|            | CHILD & FAMILY SERVICE                                      | GENERAL                              | Department of Social Services                      | Economic Assistance and Opport                      | 30,854.31                |
|            | JOHN S SARACENO                                             | COMMUNITY DEVEL.                     | Environment & Planning Divis'n                     | Home and Community Service                          | 30,785.00                |
| 10/24/2024 | MAO WESTWOOD PHARMACY                                       | GENERAL                              | Jail Management                                    | Public Safety                                       | 30,373.71                |
|            | MAO WESTWOOD PHARMACY                                       | GENERAL                              | Jail Management                                    | Public Safety                                       | 28,612.91                |
|            | GREENMAN PEDERSON INC                                       | ROAD AND BRIDGES                     | Highways (DPW)                                     | General Govt Support                                | 28,450.76                |
|            | COUNTY LINE STONE CO INC                                    | ROAD AND BRIDGES                     | Highways (DPW)                                     | General Govt Support                                | 28,300.00                |
|            | QUEEN CITY HOME PROS LLC NORTHEAST DIVERSIFICATION INC      | COMMUNITY DEVEL.<br>ROAD AND BRIDGES | Environment & Planning Divis'n Highways (DPW)      | Home and Community Service General Govt Support     | 27,782.00<br>27,625.93   |
|            | WM SCHUTT & ASSOCIATES PC                                   | SEWER                                | Sewer Districts - 1,4,5                            | General Govt Support                                | 27,623.32                |
|            | WINDY CITY CABINET                                          | GRANTS                               | Health                                             | Health Reporting                                    | 26,850.00                |
|            | WEST SIDE COMMUNITY SVCS INC                                | GENERAL                              | Dept of Mental Health                              | Health Reporting                                    | 26,770.00                |
|            | TAMPON TRIBE INC                                            | GRANTS                               | Health                                             | Health Reporting                                    | 26,560.00                |
|            | WATTS ARCHITECTS & ENGINEERS                                | ECC CAPITAL PROJECTS                 | Dept of Public Works                               | General Govt Support                                | 25,584.00                |
|            | City of Tonawanda Police Department                         | GENERAL                              | Public Benefit Agencies (DEP)                      | Economic Assistance and Opport                      | 25,000.00                |
|            | HOHL INDUSTRIAL SERVICES INC                                | SEWER CAR BROJECTS                   | Sewer District - 6                                 | General Cout Support                                | 24,560.00                |
| 10/24/2024 | ARCADIS/MALCOLM PIRNIE INC                                  | SEWER CAP. PROJECTS                  | Sewer District - 3 / Southtown                     | General Govt Support                                | 23,900.69                |