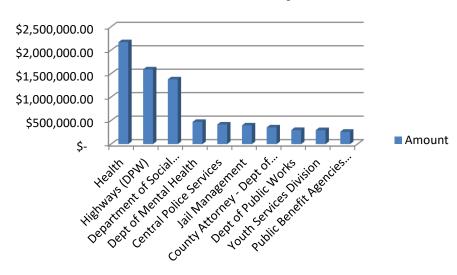

## **Check Amounts by Fund**



# **Check Amounts by Type**



## **Check Amounts by Area**



## **Check Amounts by Payee**



|            | Payee Name                                                  | Fund Name                            | Business Area                                      | Account Type                                        | Amount                   |
|------------|-------------------------------------------------------------|--------------------------------------|----------------------------------------------------|-----------------------------------------------------|--------------------------|
|            | BAKER VICTORY SERVICES Catco Construction                   | GENERAL<br>SEWER CAP. PROJECTS       | Health Div. of Sewerage Management                 | Health Reporting General Govt Support               | 656,212.29<br>581,665.03 |
|            |