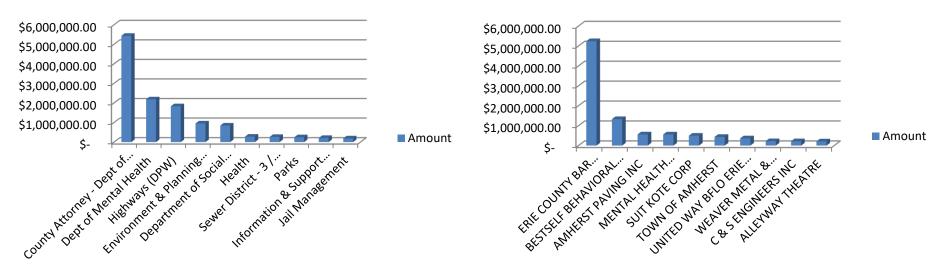

#### **Check Amounts by Fund** GENERAL 0% COMMUNITY 0% 0% DEVEL. SEWER 25% 0% -GRANTS 3% LIBRARY 69% 2%\_ CAPITAL PROJECTS 1% Emergency E-911



# **Check Amounts by Area**

Debt Service

# **Check Amounts by Payee**



# **Check Amounts by Type**

|                                                                                                                                                                                                                                                                                                                                                                      | Fund Name                                                                                                                                                           | Business Area                                                                                                                                                                                                          | Account Type