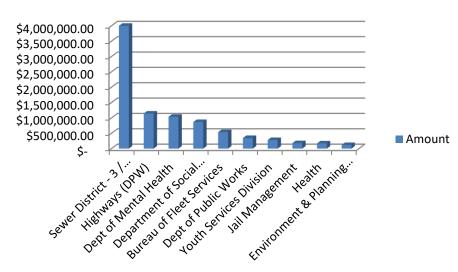

### **Check Amounts by Fund**



# **Check Amounts by Type**



## **Check Amounts by Area**



## **Check Amounts by Payee**



| Charle Davis Name                                                                      | Fund Nama                     | Pusings Area                                 | Account Type