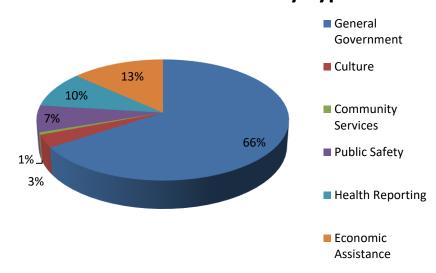

## **Check Amounts by Fund**



# **Check Amounts by Type**



### **Check Amounts by Area**



# **Check Amounts by Payee**



| Check Date Payee Name 10/3/2024 ERIE COUNTY BAR ASSOCIATION                | Fund Name<br>GENERAL | Business Area County Attorney - Dept of Law            | Account Type General Govt Support | Amount 5,080,608.25 |
|----------------------------------------------------------------------------|----------------------|--------------------------------------------------------|-----------------------------------|---------------------|
|                                                                            | BLD. AND IMPROVEMENT |                                                        | Culture                           | , ,                 |
| 10/3/2024 LANDSCAPE STRUCTURES INC                                         |