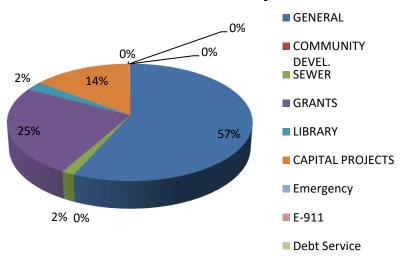

## **Check Amounts by Fund**



# **Check Amounts by Type**



### **Check Amounts by Area**



# **Check Amounts by Payee**



| Check Date Payee Name 10/3/2024 ERIE COUNTY BAR ASSOCIATION                | Fund Name<br>GENERAL | Business Area County Attorney - Dept of Law            | Account Type General Govt Support | Amount 5,080,608.25 |
|----------------------------------------------------------------------------|----------------------|--------------------------------------------------------|-----------------------------------|---------------------|
|                                                                            | BLD. AND IMPROVEMENT |                                                        | Culture                           | , ,                 |
| 10/3/2024 LANDSCAPE STRUCTURES INC