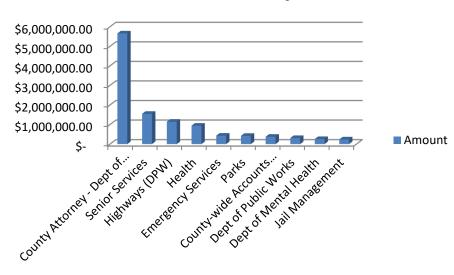

## **Check Amounts by Fund**



# **Check Amounts by Type**



### **Check Amounts by Area**



# **Check Amounts by Payee**



| Check Date Payee Name 10/3/2024 ERIE COUNTY BAR ASSOCIATION                | Fund Name<br>GENERAL | Business Area County Attorney - Dept of Law            | Account Type General Govt Support | Amount 5,080,608.25 |
|----------------------------------------------------------------------------|----------------------|--------------------------------------------------------|-----------------------------------|---------------------|
|                                                                            | BLD. AND IMPROVEMENT |                                                        | Culture                           | , ,                 |
| 10/3/2024 LANDSCAPE STRUCTURES INC                                         |                      |