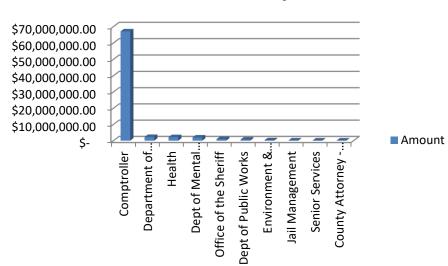

# **Check Amounts by Payee**

| Check Date                                                                                                                     | Payee Name Town of Amherst                                                                                                                                                                                                                   | Fund Name<br>GENERAL                                                                                                    | Business Area                                                                                                                                                      | Account Type General Govt Support                                                                                                                                                       | Amount 6,283,092.04                                                                                          |
|--------------------------------------------------------------------------------------------------------------------------------|----------------------------------------------------------------------------------------------------------------------------------------------------------------------------------------------------------------------------------------------|-------------------------------------------------------------------------------------------------------------------------|--------------------------------------------------------------------------------------------------------------------------------------------------------------------|-----------------------------------------------------------------------------------------------------------------------------------------------------------------------------------------|--------------------------------------------------------------------------------------------------------------|
|                                                                                                                                | Williamsville Central School Dist.                                                                                                                                                                                                           | GENERAL                                                                                                                 | Comptroller<br>Comptroller                                                                                                                                         | General Govt Support                                                                                                                                                                    | 6,283,092.04<br>4,151,350.55                                                                                 |
|                                                                                                                                | Kenmore/Tonawanda U. F. S. D.                                                                                                                                                                                                                | GENERAL                                                                                                                 | Comptroller                                                                                                                                                        | General Govt Support                                                                                                                                                                    | 2,884,459.99                                                                                                 |
|                                                                                                                                | Town of Cheektowaga                                                                                                                                                                                                                          | GENERAL                                                                                                                 | Comptroller                                                                                                                                                        | General Govt Support                                                                                                                                                                    | 2,565,932.68                                                                                                 |
|                                                                                                                                | West Seneca Central School District                                                                                                                                                                                                          | GENERAL                                                                                                                 | Comptroller                                                                                                                                                        | General Govt Support                                                                                                                                                                    | 2,556,979.68                                                                                                 |
|                                                                                                                                | Lancaster Central School District                                                                                                                                                                                                            | GENERAL                                                                                                                 | Comptroller                                                                                                                                                        | General Govt Support                                                                                                                                                                    | 2,358,662.98                                                                                                 |
|                                                                                                                                | Town of Tonawanda                                                                                                                                                                                                                            | GENERAL                                                                                                                 | Comptroller                                                                                                                                                        | General Govt Support                                                                                                                                                                    | 2,335,320.12                                                                                                 |
| 9/26/2024                                                                                                                      | Town of Clarence                                                                                                                                                                                                                             | GENERAL                                                                                                                 | Comptroller                                                                                                                                                        | General Govt Support                                                                                                                                                                    | 2,300,823.04                                                                                                 |
| 9/26/2024                                                                                                                      | Town of Hamburg                                                                                                                                                                                                                              | GENERAL                                                                                                                 | Comptroller                                                                                                                                                        | General Govt Support                                                                                                                                                                    | 2,201,000.26                                                                                                 |
| 9/26/2024                                                                                                                      | Orchard Park Cent. School District                                                                                                                                                                                                           | GENERAL                                                                                                                 | Comptroller                                                                                                                                                        | General Govt Support                                                                                                                                                                    | 2,035,608.66                                                                                                 |
| 9/26/2024                                                                                                                      | Frontier Central School District                                                                                                                                                                                                             | GENERAL                                                                                                                 | Comptroller                                                                                                                                                        | General Govt Support                                                                                                                                                                    | 1,942,604.27                                                                                                 |
| 9/26/2024                                                                                                                      | Town of West Seneca                                                                                                                                                                                                                          | GENERAL                                                                                                                 | Comptroller                                                                                                                                                        | General Govt Support                                                                                                                                                                    | 1,823,411.33                                                                                                 |
| 9/26/2024                                                                                                                      | Clarence Central School District                                                                                                                                                                                                             | GENERAL                                                                                                                 | Comptroller                                                                                                                                                        | General Govt Support                                                                                                                                                                    | 1,805,965.60                                                                                                 |
| 9/26/2024                                                                                                                      | Town of Orchard Park                                                                                                                                                                                                                         | GENERAL                                                                                                                 | Comptroller                                                                                                                                                        | General Govt Support                                                                                                                                                                    | 1,679,686.78                                                                                                 |
| 9/26/2024                                                                                                                      | Town of Lancaster                                                                                                                                                                                                                            | GENERAL                                                                                                                 | Comptroller                                                                                                                                                        | General Govt Support                                                                                                                                                                    | 1,552,761.42                                                                                                 |
|                                                                                                                                | Sweet Home C S D of Amherst/Tonawa                                                                                                                                                                                                           | GENERAL                                                                                                                 | Comptroller                                                                                                                                                        | General Govt Support                                                                                                                                                                    | 1,436,836.07                                                                                                 |
|                                                                                                                                | Hamburg Central School District                                                                                                                                                                                                              | GENERAL                                                                                                                 | Comptroller                                                                                                                                                        | General Govt Support                                                                                                                                                                    | 1,388,181.20                                                                                                 |
|                                                                                                                                | Amherst Central School District                                                                                                                                                                                                              | GENERAL                                                                                                                 | Comptroller                                                                                                                                                        | General Govt Support                                                                                                                                                                    | 1,262,938.44                                                                                                 |
|                                                                                                                                | Grand Island Cent. School District                                                                                                                                                                                                           | GENERAL                                                                                                                 | Comptroller                                                                                                                                                        | General Govt Support                                                                                                                                                                    | 1,221,789.93                                                                                                 |
|                                                                                                                                | Town of Grand Island                                                                                                                                                                                                                         | GENERAL                                                                                                                 | Comptroller                                                                                                                                                        | General Govt Support                                                                                                                                                                    | 1,114,517.41                                                                                                 |
|                                                                                                                                | City of Lackawanna (City)                                                                                                                                                                                                                    | GENERAL                                                                                                                 | Comptroller                                                                                                                                                        | General Govt Support                                                                                                                                                                    | 1,089,095.84                                                                                                 |
|                                                                                                                                | City of Lackawanna School District                                                                                                                                                                                                           | GENERAL                                                                                                                 | Comptroller                                                                                                                                                        | General Govt Support                                                                                                                                                                    | 988,606.07                                                                                                   |
|                                                                                                                                | SAY YES SCHOLARSHIP INC                                                                                                                                                                                                                      | GENERAL                                                                                                                 | Department of Social Services                                                                                                                                      | Economic Assistance and Opport                                                                                                                                                          | 986,301.00                                                                                                   |
|                                                                                                                                | Cheektowaga Central School District                                                                                                                                                                                                          | GENERAL                                                                                                                 | Comptroller                                                                                                                                                        | General Govt Support                                                                                                                                                                    | 961,039.59                                                                                                   |
|                                                                                                                                | Iroquois Central School District                                                                                                                                                                                                             | GENERAL                                                                                                                 | Comptroller                                                                                                                                                        | General Govt Support                                                                                                                                                                    | 923,114.47                                                                                                   |
|                                                                                                                                | City of Lackawanna (C,T,V)                                                                                                                                                                                                                   | GENERAL                                                                                                                 | Comptroller                                                                                                                                                        | General Govt Support                                                                                                                                                                    | 918,041.14                                                                                                   |
|                                                                                                                                | Cheektowaga-Maryvale U.F.S.D                                                                                                                                                                                                                 | GENERAL                                                                                                                 | Comptroller                                                                                                                                                        | General Govt Support                                                                                                                                                                    | 900,608.87                                                                                                   |
|                                                                                                                                | Evans-Brant Central School District                                                                                                                                                                                                          | GENERAL                                                                                                                 | Comptroller                                                                                                                                                        | General Govt Support                                                                                                                                                                    | 846,995.97                                                                                                   |
|                                                                                                                                | City of Tonawanda (City)                                                                                                                                                                                                                     | GENERAL                                                                                                                 | Comptroller                                                                                                                                                        | General Govt Support                                                                                                                                                                    | 825,952.75                                                                                                   |
|                                                                                                                                | Town of Elma                                                                                                                                                                                                                                 | GENERAL                                                                                                                 | Comptroller                                                                                                                                                        | General Govt Support                                                                                                                                                                    | 814,983.75                                                                                                   |
|                                                                                                                                | Depew U. F. S. D                                                                                                                                                                                                                             | GENERAL                                                                                                                 | Comptroller                                                                                                                                                        | General Govt Support                                                                                                                                                                    | 770,278.39                                                                                                   |
|                                                                                                                                | 13 CENTRE DRIVE OPNY LLC                                                                                                                                                                                                                     | GENERAL                                                                                                                 | Office of the Sheriff                                                                                                                                              | Public Safety                                                                                                                                                                           | 738,648.98                                                                                                   |
|                                                                                                                                | City of Tonawanda School District                                                                                                                                                                                                            | GENERAL                                                                                                                 | Comptroller                                                                                                                                                        | General Govt Support                                                                                                                                                                    | 702,131.20                                                                                                   |
|                                                                                                                                | East Aurora U. F. S. D.                                                                                                                                                                                                                      | GENERAL                                                                                                                 | Comptroller                                                                                                                                                        | General Govt Support                                                                                                                                                                    | 701,988.14                                                                                                   |
|                                                                                                                                | City of Tonawanda (C,T,V)<br>Springville-Griffith Insti C. S. D.                                                                                                                                                                             | GENERAL<br>GENERAL                                                                                                      | Comptroller<br>Comptroller                                                                                                                                         | General Govt Support General Govt Support                                                                                                                                               | 696,227.61<br>661,787.41                                                                                     |
|                                                                                                                                | Alden Central School District                                                                                                                                                                                                                | GENERAL                                                                                                                 | Comptroller                                                                                                                                                        | General Govt Support                                                                                                                                                                    | 632,419.24                                                                                                   |
|                                                                                                                                | BESTSELF BEHAVIORAL HEALTH INC                                                                                                                                                                                                               | GENERAL                                                                                                                 | Dept of Mental Health                                                                                                                                              | Health Reporting                                                                                                                                                                        | 600,000.00                                                                                                   |
|                                                                                                                                | HOHL INDUSTRIAL SERVICES INC                                                                                                                                                                                                                 | SEWER CAP. PROJECTS                                                                                                     | Div. of Sewerage Management                                                                                                                                        | General Govt Support                                                                                                                                                                    | 591,116.69                                                                                                   |
|                                                                                                                                | Cleveland-Hill U. F. S. D                                                                                                                                                                                                                    | GENERAL                                                                                                                 | Comptroller                                                                                                                                                        | General Govt Support                                                                                                                                                                    | 580,473.94                                                                                                   |
|                                                                                                                                | Town of Aurora                                                                                                                                                                                                                               | GENERAL                                                                                                                 | Comptroller                                                                                                                                                        | General Govt Support                                                                                                                                                                    | 564,360.69                                                                                                   |
|                                                                                                                                | BUFFALO URBAN LEAGUE INC                                                                                                                                                                                                                     | GENERAL                                                                                                                 | Department of Social Services                                                                                                                                      | Economic Assistance and Opport                                                                                                                                                          | 549,855.50                                                                                                   |
|                                                                                                                                | Eden Central School District                                                                                                                                                                                                                 | GENERAL                                                                                                                 | Comptroller                                                                                                                                                        | General Govt Support                                                                                                                                                                    | 545,445.84                                                                                                   |
|                                                                                                                                | FIRST STUDENT BUS                                                                                                                                                                                                                            | GENERAL                                                                                                                 | Health                                                                                                                                                             | Health Reporting                                                                                                                                                                        | 544,325.80                                                                                                   |
|                                                                                                                                | Town of Evans                                                                                                                                                                                                                                | GENERAL                                                                                                                 | Comptroller                                                                                                                                                        | General Govt Support                                                                                                                                                                    | 532,780.56                                                                                                   |
|                                                                                                                                | Cheektowaga-Sloan U.F.S.D                                                                                                                                                                                                                    | GENERAL                                                                                                                 | Comptroller                                                                                                                                                        | General Govt Support                                                                                                                                                                    | 530,553.88                                                                                                   |
|                                                                                                                                | Village of Kenmore                                                                                                                                                                                                                           | GENERAL                                                                                                                 | Comptroller                                                                                                                                                        | General Govt Support                                                                                                                                                                    | 448,500.73                                                                                                   |
|                                                                                                                                | NYS OFFICE OF MENTAL HEALTH                                                                                                                                                                                                                  | GENERAL                                                                                                                 | Dept of Mental Health                                                                                                                                              | Health Reporting                                                                                                                                                                        | 445,418.54                                                                                                   |
| 9/26/2024                                                                                                                      | BAKER VICTORY SERVICES                                                                                                                                                                                                                       | GENERAL                                                                                                                 | Health                                                                                                                                                             | Health Reporting                                                                                                                                                                        | 402,271.56                                                                                                   |
| 9/26/2024                                                                                                                      | Village of Hamburg                                                                                                                                                                                                                           | GENERAL                                                                                                                 | Comptroller                                                                                                                                                        | General Govt Support                                                                                                                                                                    | 395,948.72                                                                                                   |
| 9/26/2024                                                                                                                      | Akron Central School District                                                                                                                                                                                                                | GENERAL                                                                                                                 | Comptroller                                                                                                                                                        | General Govt Support                                                                                                                                                                    | 392,283.41                                                                                                   |
| 9/26/2024                                                                                                                      | Town of Boston                                                                                                                                                                                                                               | GENERAL                                                                                                                 | Comptroller                                                                                                                                                        | General Govt Support                                                                                                                                                                    | 372,540.30                                                                                                   |
| 9/26/2024                                                                                                                      | HYBRID BUILDING SOLUTIONS LLC                                                                                                                                                                                                                | BLD. AND IMPROVEMENT                                                                                                    | Dept of Public Works                                                                                                                                               | General Govt Support                                                                                                                                                                    | 366,070.73                                                                                                   |
| 9/26/2024                                                                                                                      | HERITAGE CENTERS-NYSARC ERIE CHAPTE                                                                                                                                                                                                          | GENERAL                                                                                                                 | Health                                                                                                                                                             | Health Reporting                                                                                                                                                                        | 353,978.58                                                                                                   |
| 9/26/2024                                                                                                                      | Village of East Aurora                                                                                                                                                                                                                       | GENERAL                                                                                                                 | Comptroller                                                                                                                                                        | General Govt Support                                                                                                                                                                    | 338,258.56                                                                                                   |
|                                                                                                                                | Village of Lancaster                                                                                                                                                                                                                         | GENERAL                                                                                                                 | Comptroller                                                                                                                                                        | General Govt Support                                                                                                                                                                    | 325,451.85                                                                                                   |
|                                                                                                                                | Town of Eden                                                                                                                                                                                                                                 | GENERAL                                                                                                                 | Comptroller                                                                                                                                                        | General Govt Support                                                                                                                                                                    | 322,098.31                                                                                                   |
|                                                                                                                                | Village of Depew (Cheektowaga)                                                                                                                                                                                                               | GENERAL                                                                                                                 | Comptroller                                                                                                                                                        | General Govt Support                                                                                                                                                                    | 315,647.37                                                                                                   |
|                                                                                                                                | Town of Newstead                                                                                                                                                                                                                             | GENERAL                                                                                                                 | Comptroller                                                                                                                                                        | General Govt Support                                                                                                                                                                    | 311,664.68                                                                                                   |
|                                                                                                                                | Village of Williamsville (Amhrst)                                                                                                                                                                                                            | GENERAL                                                                                                                 | Comptroller                                                                                                                                                        | General Govt Support                                                                                                                                                                    | 296,970.24                                                                                                   |
|                                                                                                                                | WNY UNITED AGAINST DRUG &                                                                                                                                                                                                                    | GENERAL                                                                                                                 | Dept of Mental Health                                                                                                                                              | Health Reporting                                                                                                                                                                        | 296,132.00                                                                                                   |
|                                                                                                                                | Holland Central School District                                                                                                                                                                                                              | GENERAL                                                                                                                 | Comptroller                                                                                                                                                        | General Govt Support                                                                                                                                                                    | 285,558.36                                                                                                   |
|                                                                                                                                | Gowanda Central School District                                                                                                                                                                                                              | GENERAL                                                                                                                 | Comptroller                                                                                                                                                        | General Govt Support                                                                                                                                                                    | 284,744.70                                                                                                   |
|                                                                                                                                | Town of Marilla                                                                                                                                                                                                                              | GENERAL                                                                                                                 | Comptroller                                                                                                                                                        | General Govt Support                                                                                                                                                                    | 283,152.82                                                                                                   |
|                                                                                                                                | Town of Alden                                                                                                                                                                                                                                | GENERAL                                                                                                                 | Comptroller                                                                                                                                                        | General Govt Support                                                                                                                                                                    | 280,269.44                                                                                                   |
|                                                                                                                                | North Collins Cent. School District                                                                                                                                                                                                          | GENERAL                                                                                                                 | Comptroller                                                                                                                                                        | General Govt Support                                                                                                                                                                    | 260,857.62                                                                                                   |
| ロバスにバスハンハ                                                                                                                      |                                                                                                                                                                                                                                              |                                                                                                                         | Dept of Mental Health                                                                                                                                              | Health Reporting                                                                                                                                                                        | 243,680.00                                                                                                   |
|                                                                                                                                | BESTSELF BEHAVIORAL HEALTH INC                                                                                                                                                                                                               | PHARMA LITIGATION                                                                                                       | 151                                                                                                                                                                | Conoral Court Court                                                                                                                                                                     |                                                                                                              |
| 9/26/2024                                                                                                                      | BESTSELF BEHAVIORAL HEALTH INC RODRIGUEZ CONSTRUCTION GROUP INC.                                                                                                                                                                             | BLD. AND IMPROVEMENT                                                                                                    | Dept of Public Works                                                                                                                                               | General Govt Support                                                                                                                                                                    | 211,322.74                                                                                                   |
| 9/26/2024<br>9/26/2024                                                                                                         | BESTSELF BEHAVIORAL HEALTH INC<br>RODRIGUEZ CONSTRUCTION GROUP INC.<br>MID ERIE COUNSELING                                                                                                                                                   | BLD. AND IMPROVEMENT GENERAL                                                                                            | Dept of Public Works<br>Dept of Mental Health                                                                                                                      | Health Reporting                                                                                                                                                                        | 205,617.00                                                                                                   |
| 9/26/2024<br>9/26/2024<br>9/26/2024                                                                                            | BESTSELF BEHAVIORAL HEALTH INC<br>RODRIGUEZ CONSTRUCTION GROUP INC.<br>MID ERIE COUNSELING<br>Village of Depew (Lancaster)                                                                                                                   | BLD. AND IMPROVEMENT<br>GENERAL<br>GENERAL                                                                              | Dept of Public Works Dept of Mental Health Comptroller                                                                                                             | Health Reporting General Govt Support                                                                                                                                                   | 205,617.00<br>200,908.43                                                                                     |
| 9/26/2024<br>9/26/2024<br>9/26/2024<br>9/26/2024                                                                               | BESTSELF BEHAVIORAL HEALTH INC<br>RODRIGUEZ CONSTRUCTION GROUP INC.<br>MID ERIE COUNSELING<br>Village of Depew (Lancaster)<br>Town of Concord                                                                                                | BLD. AND IMPROVEMENT<br>GENERAL<br>GENERAL<br>GENERAL                                                                   | Dept of Public Works Dept of Mental Health Comptroller Comptroller                                                                                                 | Health Reporting General Govt Support General Govt Support                                                                                                                              | 205,617.00<br>200,908.43<br>197,094.10                                                                       |
| 9/26/2024<br>9/26/2024<br>9/26/2024<br>9/26/2024<br>9/26/2024                                                                  | BESTSELF BEHAVIORAL HEALTH INC<br>RODRIGUEZ CONSTRUCTION GROUP INC.<br>MID ERIE COUNSELING<br>Village of Depew (Lancaster)<br>Town of Concord<br>APPLETREE REALTY HOLDINGS LLC                                                               | BLD. AND IMPROVEMENT<br>GENERAL<br>GENERAL<br>GENERAL<br>GENERAL                                                        | Dept of Public Works Dept of Mental Health Comptroller Comptroller Department of Social Services                                                                   | Health Reporting General Govt Support General Govt Support Economic Assistance and Opport                                                                                               | 205,617.00<br>200,908.43<br>197,094.10<br>188,588.37                                                         |
| 9/26/2024<br>9/26/2024<br>9/26/2024<br>9/26/2024<br>9/26/2024<br>9/26/2024                                                     | BESTSELF BEHAVIORAL HEALTH INC RODRIGUEZ CONSTRUCTION GROUP INC. MID ERIE COUNSELING Village of Depew (Lancaster) Town of Concord APPLETREE REALTY HOLDINGS LLC SAY YES SCHOLARSHIP INC                                                      | BLD. AND IMPROVEMENT<br>GENERAL<br>GENERAL<br>GENERAL<br>GENERAL<br>GENERAL                                             | Dept of Public Works Dept of Mental Health Comptroller Comptroller Department of Social Services Department of Social Services                                     | Health Reporting General Govt Support General Govt Support Economic Assistance and Opport Economic Assistance and Opport                                                                | 205,617.00<br>200,908.43<br>197,094.10<br>188,588.37<br>184,620.00                                           |
| 9/26/2024<br>9/26/2024<br>9/26/2024<br>9/26/2024<br>9/26/2024<br>9/26/2024                                                     | BESTSELF BEHAVIORAL HEALTH INC RODRIGUEZ CONSTRUCTION GROUP INC. MID ERIE COUNSELING Village of Depew (Lancaster) Town of Concord APPLETREE REALTY HOLDINGS LLC SAY YES SCHOLARSHIP INC Town of Colden                                       | BLD. AND IMPROVEMENT<br>GENERAL<br>GENERAL<br>GENERAL<br>GENERAL<br>GENERAL<br>GENERAL<br>GENERAL                       | Dept of Public Works Dept of Mental Health Comptroller Comptroller Department of Social Services Department of Social Services Comptroller                         | Health Reporting General Govt Support General Govt Support Economic Assistance and Opport Economic Assistance and Opport General Govt Support                                           | 205,617.00<br>200,908.43<br>197,094.10<br>188,588.37<br>184,620.00<br>172,212.95                             |
| 9/26/2024<br>9/26/2024<br>9/26/2024<br>9/26/2024<br>9/26/2024<br>9/26/2024<br>9/26/2024<br>9/26/2024                           | BESTSELF BEHAVIORAL HEALTH INC RODRIGUEZ CONSTRUCTION GROUP INC. MID ERIE COUNSELING Village of Depew (Lancaster) Town of Concord APPLETREE REALTY HOLDINGS LLC SAY YES SCHOLARSHIP INC Town of Colden Town of Wales                         | BLD. AND IMPROVEMENT<br>GENERAL<br>GENERAL<br>GENERAL<br>GENERAL<br>GENERAL<br>GENERAL<br>GENERAL<br>GENERAL            | Dept of Public Works Dept of Mental Health Comptroller Comptroller Department of Social Services Department of Social Services Comptroller Comptroller             | Health Reporting General Govt Support General Govt Support Economic Assistance and Opport Economic Assistance and Opport General Govt Support General Govt Support                      | 205,617.00<br>200,908.43<br>197,094.10<br>188,588.37<br>184,620.00<br>172,212.95<br>167,234.67               |
| 9/26/2024<br>9/26/2024<br>9/26/2024<br>9/26/2024<br>9/26/2024<br>9/26/2024<br>9/26/2024<br>9/26/2024<br>9/26/2024              | BESTSELF BEHAVIORAL HEALTH INC RODRIGUEZ CONSTRUCTION GROUP INC. MID ERIE COUNSELING Village of Depew (Lancaster) Town of Concord APPLETREE REALTY HOLDINGS LLC SAY YES SCHOLARSHIP INC Town of Colden Town of Wales Village of Orchard Park | BLD. AND IMPROVEMENT<br>GENERAL<br>GENERAL<br>GENERAL<br>GENERAL<br>GENERAL<br>GENERAL<br>GENERAL<br>GENERAL<br>GENERAL | Dept of Public Works Dept of Mental Health Comptroller Comptroller Department of Social Services Department of Social Services Comptroller Comptroller Comptroller | Health Reporting General Govt Support General Govt Support Economic Assistance and Opport Economic Assistance and Opport General Govt Support General Govt Support General Govt Support | 205,617.00<br>200,908.43<br>197,094.10<br>188,588.37<br>184,620.00<br>172,212.95<br>167,234.67<br>165,341.08 |
| 9/26/2024<br>9/26/2024<br>9/26/2024<br>9/26/2024<br>9/26/2024<br>9/26/2024<br>9/26/2024<br>9/26/2024<br>9/26/2024<br>9/26/2024 | BESTSELF BEHAVIORAL HEALTH INC RODRIGUEZ CONSTRUCTION GROUP INC. MID ERIE COUNSELING Village of Depew (Lancaster) Town of Concord APPLETREE REALTY HOLDINGS LLC SAY YES SCHOLARSHIP INC Town of Colden Town of Wales                         | BLD. AND IMPROVEMENT<br>GENERAL<br>GENERAL<br>GENERAL<br>GENERAL<br>GENERAL<br>GENERAL<br>GENERAL<br>GENERAL            | Dept of Public Works Dept of Mental Health Comptroller Comptroller Department of Social Services Department of Social Services Comptroller Comptroller             | Health Reporting General Govt Support General Govt Support Economic Assistance and Opport Economic Assistance and Opport General Govt Support General Govt Support                      | 205,617.00<br>200,908.43<br>197,094.10<br>188,588.37<br>184,620.00<br>172,212.95<br>167,234.67               |