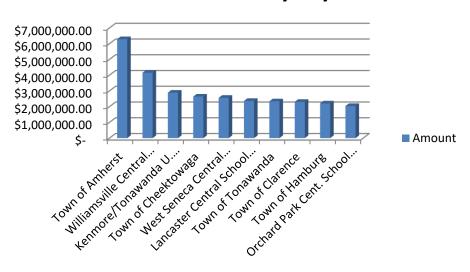

# **Check Amounts by Payee**

| Check Date                                                                                                                     | Payee Name Town of Amherst                                                                                                                                                                                                                   | Fund Name<br>GENERAL                                                                                                    | Business Area                                                                                                                                                      | Account Type General Govt Support                                                                                                                                                       | Amount 6,283,092.04                                                                                          |
|--------------------------------------------------------------------------------------------------------------------------------|----------------------------------------------------------------------------------------------------------------------------------------------------------------------------------------------------------------------------------------------|-------------------------------------------------------------------------------------------------------------------------|--------------------------------------------------------------------------------------------------------------------------------------------------------------------|-----------------------------------------------------------------------------------------------------------------------------------------------------------------------------------------|--------------------------------------------------------------------------------------------------------------|
|                                                                                                                                | Williamsville Central School Dist.                                                                                                                                                                                                           | GENERAL                                                                                                                 | Comptroller<br>Comptroller                                                                                                                                         | General Govt Support                                                                                                                                                                    | 6,283,092.04<br>4,151,350.55                                                                                 |
|                                                                                                                                | Kenmore/Tonawanda U. F. S. D.                                                                                                                                                                                                                | GENERAL                                                                                                                 | Comptroller                                                                                                                                                        | General Govt Support                                                                                                                                                                    | 2,884,459.99                                                                                                 |
|                                                                                                                                | Town of Cheektowaga                                                                                                                                                                                                                          | GENERAL                                                                                                                 | Comptroller                                                                                                                                                        | General Govt Support                                                                                                                                                                    | 2,565,932.68                                                                                                 |
|                                                                                                                                | West Seneca Central School District                                                                                                                                                                                                          | GENERAL                                                                                                                 | Comptroller                                                                                                                                                        | General Govt Support                                                                                                                                                                    | 2,556,979.68                                                                                                 |
|                                                                                                                                | Lancaster Central School District                                                                                                                                                                                                            | GENERAL                                                                                                                 | Comptroller                                                                                                                                                        | General Govt Support                                                                                                                                                                    | 2,358,662.98                                                                                                 |
|                                                                                                                                | Town of Tonawanda                                                                                                                                                                                                                            | GENERAL                                                                                                                 | Comptroller                                                                                                                                                        | General Govt Support                                                                                                                                                                    | 2,335,320.12                                                                                                 |
| 9/26/2024                                                                                                                      | Town of Clarence                                                                                                                                                                                                                             | GENERAL                                                                                                                 | Comptroller                                                                                                                                                        | General Govt Support                                                                                                                                                                    | 2,300,823.04                                                                                                 |
| 9/26/2024                                                                                                                      | Town of Hamburg                                                                                                                                                                                                                              | GENERAL                                                                                                                 | Comptroller                                                                                                                                                        | General Govt Support                                                                                                                                                                    | 2,201,000.26                                                                                                 |
| 9/26/2024                                                                                                                      | Orchard Park Cent. School District                                                                                                                                                                                                           | GENERAL                                                                                                                 | Comptroller                                                                                                                                                        | General Govt Support                                                                                                                                                                    | 2,035,608.66                                                                                                 |
| 9/26/2024                                                                                                                      | Frontier Central School District                                                                                                                                                                                                             | GENERAL                                                                                                                 | Comptroller                                                                                                                                                        | General Govt Support                                                                                                                                                                    | 1,942,604.27                                                                                                 |
| 9/26/2024                                                                                                                      | Town of West Seneca                                                                                                                                                                                                                          | GENERAL                                                                                                                 | Comptroller                                                                                                                                                        | General Govt Support                                                                                                                                                                    | 1,823,411.33                                                                                                 |
| 9/26/2024                                                                                                                      | Clarence Central School District                                                                                                                                                                                                             | GENERAL                                                                                                                 | Comptroller                                                                                                                                                        | General Govt Support                                                                                                                                                                    | 1,805,965.60                                                                                                 |
| 9/26/2024                                                                                                                      | Town of Orchard Park                                                                                                                                                                                                                         | GENERAL                                                                                                                 | Comptroller                                                                                                                                                        | General Govt Support                                                                                                                                                                    | 1,679,686.78                                                                                                 |
| 9/26/2024                                                                                                                      | Town of Lancaster                                                                                                                                                                                                                            | GENERAL                                                                                                                 | Comptroller                                                                                                                                                        | General Govt Support                                                                                                                                                                    | 1,552,761.42                                                                                                 |
|                                                                                                                                | Sweet Home C S D of Amherst/Tonawa                                                                                                                                                                                                           | GENERAL                                                                                                                 | Comptroller                                                                                                                                                        | General Govt Support                                                                                                                                                                    | 1,436,836.07                                                                                                 |
|                                                                                                                                | Hamburg Central School District                                                                                                                                                                                                              | GENERAL                                                                                                                 | Comptroller                                                                                                                                                        | General Govt Support                                                                                                                                                                    | 1,388,181.20                                                                                                 |
|                                                                                                                                | Amherst Central School District                                                                                                                                                                                                              | GENERAL                                                                                                                 | Comptroller                                                                                                                                                        | General Govt Support                                                                                                                                                                    | 1,262,938.44                                                                                                 |
|                                                                                                                                | Grand Island Cent. School District                                                                                                                                                                                                           | GENERAL                                                                                                                 | Comptroller                                                                                                                                                        | General Govt Support                                                                                                                                                                    | 1,221,789.93                                                                                                 |
|                                                                                                                                | Town of Grand Island                                                                                                                                                                                                                         | GENERAL                                                                                                                 | Comptroller                                                                                                                                                        | General Govt Support                                                                                                                                                                    | 1,114,517.41                                                                                                 |
|                                                                                                                                | City of Lackawanna (City)                                                                                                                                                                                                                    | GENERAL                                                                                                                 | Comptroller                                                                                                                                                        | General Govt Support                                                                                                                                                                    | 1,089,095.84                                                                                                 |
|                                                                                                                                | City of Lackawanna School District                                                                                                                                                                                                           | GENERAL                                                                                                                 | Comptroller                                                                                                                                                        | General Govt Support                                                                                                                                                                    | 988,606.07                                                                                                   |
|                                                                                                                                | SAY YES SCHOLARSHIP INC                                                                                                                                                                                                                      | GENERAL                                                                                                                 | Department of Social Services                                                                                                                                      | Economic Assistance and Opport                                                                                                                                                          | 986,301.00                                                                                                   |
|                                                                                                                                | Cheektowaga Central School District                                                                                                                                                                                                          | GENERAL                                                                                                                 | Comptroller                                                                                                                                                        | General Govt Support                                                                                                                                                                    | 961,039.59                                                                                                   |
|                                                                                                                                | Iroquois Central School District                                                                                                                                                                                                             | GENERAL                                                                                                                 | Comptroller                                                                                                                                                        | General Govt Support                                                                                                                                                                    | 923,114.47                                                                                                   |
|                                                                                                                                | City of Lackawanna (C,T,V)                                                                                                                                                                                                                   | GENERAL                                                                                                                 | Comptroller                                                                                                                                                        | General Govt Support                                                                                                                                                                    | 918,041.14                                                                                                   |
|                                                                                                                                | Cheektowaga-Maryvale U.F.S.D                                                                                                                                                                                                                 | GENERAL                                                                                                                 | Comptroller                                                                                                                                                        | General Govt Support                                                                                                                                                                    | 900,608.87                                                                                                   |
|                                                                                                                                | Evans-Brant Central School District                                                                                                                                                                                                          | GENERAL                                                                                                                 | Comptroller                                                                                                                                                        | General Govt Support                                                                                                                                                                    | 846,995.97                                                                                                   |
|                                                                                                                                | City of Tonawanda (City)                                                                                                                                                                                                                     | GENERAL                                                                                                                 | Comptroller                                                                                                                                                        | General Govt Support                                                                                                                                                                    | 825,952.75                                                                                                   |
|                                                                                                                                | Town of Elma                                                                                                                                                                                                                                 | GENERAL                                                                                                                 | Comptroller                                                                                                                                                        | General Govt Support                                                                                                                                                                    | 814,983.75                                                                                                   |
|                                                                                                                                | Depew U. F. S. D                                                                                                                                                                                                                             | GENERAL                                                                                                                 | Comptroller                                                                                                                                                        | General Govt Support                                                                                                                                                                    | 770,278.39                                                                                                   |
|                                                                                                                                | 13 CENTRE DRIVE OPNY LLC                                                                                                                                                                                                                     | GENERAL                                                                                                                 | Office of the Sheriff                                                                                                                                              | Public Safety                                                                                                                                                                           | 738,648.98                                                                                                   |
|                                                                                                                                | City of Tonawanda School District                                                                                                                                                                                                            | GENERAL                                                                                                                 | Comptroller                                                                                                                                                        | General Govt Support                                                                                                                                                                    | 702,131.20                                                                                                   |
|                                                                                                                                | East Aurora U. F. S. D.                                                                                                                                                                                                                      | GENERAL                                                                                                                 | Comptroller                                                                                                                                                        | General Govt Support                                                                                                                                                                    | 701,988.14                                                                                                   |
|                                                                                                                                | City of Tonawanda (C,T,V)<br>Springville-Griffith Insti C. S. D.                                                                                                                                                                             | GENERAL<br>GENERAL                                                                                                      | Comptroller<br>Comptroller                                                                                                                                         | General Govt Support General Govt Support                                                                                                                                               | 696,227.61<br>661,787.41                                                                                     |
|                                                                                                                                | Alden Central School District                                                                                                                                                                                                                | GENERAL                                                                                                                 | Comptroller                                                                                                                                                        | General Govt Support                                                                                                                                                                    | 632,419.24                                                                                                   |
|                                                                                                                                | BESTSELF BEHAVIORAL HEALTH INC                                                                                                                                                                                                               | GENERAL                                                                                                                 | Dept of Mental Health                                                                                                                                              | Health Reporting                                                                                                                                                                        | 600,000.00                                                                                                   |
|                                                                                                                                | HOHL INDUSTRIAL SERVICES INC                                                                                                                                                                                                                 | SEWER CAP. PROJECTS                                                                                                     | Div. of Sewerage Management                                                                                                                                        | General Govt Support                                                                                                                                                                    | 591,116.69                                                                                                   |
|                                                                                                                                | Cleveland-Hill U. F. S. D                                                                                                                                                                                                                    | GENERAL                                                                                                                 | Comptroller                                                                                                                                                        | General Govt Support                                                                                                                                                                    | 580,473.94                                                                                                   |
|                                                                                                                                | Town of Aurora                                                                                                                                                                                                                               | GENERAL                                                                                                                 | Comptroller                                                                                                                                                        | General Govt Support                                                                                                                                                                    | 564,360.69                                                                                                   |
|                                                                                                                                | BUFFALO URBAN LEAGUE INC                                                                                                                                                                                                                     | GENERAL                                                                                                                 | Department of Social Services                                                                                                                                      | Economic Assistance and Opport                                                                                                                                                          | 549,855.50                                                                                                   |
|                                                                                                                                | Eden Central School District                                                                                                                                                                                                                 | GENERAL                                                                                                                 | Comptroller                                                                                                                                                        | General Govt Support                                                                                                                                                                    | 545,445.84                                                                                                   |
|                                                                                                                                | FIRST STUDENT BUS                                                                                                                                                                                                                            | GENERAL                                                                                                                 | Health                                                                                                                                                             | Health Reporting                                                                                                                                                                        | 544,325.80                                                                                                   |
|                                                                                                                                | Town of Evans                                                                                                                                                                                                                                | GENERAL                                                                                                                 | Comptroller                                                                                                                                                        | General Govt Support                                                                                                                                                                    | 532,780.56                                                                                                   |
|                                                                                                                                | Cheektowaga-Sloan U.F.S.D                                                                                                                                                                                                                    | GENERAL                                                                                                                 | Comptroller                                                                                                                                                        | General Govt Support                                                                                                                                                                    | 530,553.88                                                                                                   |
|                                                                                                                                | Village of Kenmore                                                                                                                                                                                                                           | GENERAL                                                                                                                 | Comptroller                                                                                                                                                        | General Govt Support                                                                                                                                                                    | 448,500.73                                                                                                   |
|                                                                                                                                | NYS OFFICE OF MENTAL HEALTH                                                                                                                                                                                                                  | GENERAL                                                                                                                 | Dept of Mental Health                                                                                                                                              | Health Reporting                                                                                                                                                                        | 445,418.54                                                                                                   |
| 9/26/2024                                                                                                                      | BAKER VICTORY SERVICES                                                                                                                                                                                                                       | GENERAL                                                                                                                 | Health                                                                                                                                                             | Health Reporting                                                                                                                                                                        | 402,271.56                                                                                                   |
| 9/26/2024                                                                                                                      | Village of Hamburg                                                                                                                                                                                                                           | GENERAL                                                                                                                 | Comptroller                                                                                                                                                        | General Govt Support                                                                                                                                                                    | 395,948.72                                                                                                   |
| 9/26/2024                                                                                                                      | Akron Central School District                                                                                                                                                                                                                | GENERAL                                                                                                                 | Comptroller                                                                                                                                                        | General Govt Support                                                                                                                                                                    | 392,283.41                                                                                                   |
| 9/26/2024                                                                                                                      | Town of Boston                                                                                                                                                                                                                               | GENERAL                                                                                                                 | Comptroller                                                                                                                                                        | General Govt Support                                                                                                                                                                    | 372,540.30                                                                                                   |
| 9/26/2024                                                                                                                      | HYBRID BUILDING SOLUTIONS LLC                                                                                                                                                                                                                | BLD. AND IMPROVEMENT                                                                                                    | Dept of Public Works                                                                                                                                               | General Govt Support                                                                                                                                                                    | 366,070.73                                                                                                   |
| 9/26/2024                                                                                                                      | HERITAGE CENTERS-NYSARC ERIE CHAPTE                                                                                                                                                                                                          | GENERAL                                                                                                                 | Health                                                                                                                                                             | Health Reporting                                                                                                                                                                        | 353,978.58                                                                                                   |
| 9/26/2024                                                                                                                      | Village of East Aurora                                                                                                                                                                                                                       | GENERAL                                                                                                                 | Comptroller                                                                                                                                                        | General Govt Support                                                                                                                                                                    | 338,258.56                                                                                                   |
|                                                                                                                                | Village of Lancaster                                                                                                                                                                                                                         | GENERAL                                                                                                                 | Comptroller                                                                                                                                                        | General Govt Support                                                                                                                                                                    | 325,451.85                                                                                                   |
|                                                                                                                                | Town of Eden                                                                                                                                                                                                                                 | GENERAL                                                                                                                 | Comptroller                                                                                                                                                        | General Govt Support                                                                                                                                                                    | 322,098.31                                                                                                   |
|                                                                                                                                | Village of Depew (Cheektowaga)                                                                                                                                                                                                               | GENERAL                                                                                                                 | Comptroller                                                                                                                                                        | General Govt Support                                                                                                                                                                    | 315,647.37                                                                                                   |
|                                                                                                                                | Town of Newstead                                                                                                                                                                                                                             | GENERAL                                                                                                                 | Comptroller                                                                                                                                                        | General Govt Support                                                                                                                                                                    | 311,664.68                                                                                                   |
|                                                                                                                                | Village of Williamsville (Amhrst)                                                                                                                                                                                                            | GENERAL                                                                                                                 | Comptroller                                                                                                                                                        | General Govt Support                                                                                                                                                                    | 296,970.24                                                                                                   |
|                                                                                                                                | WNY UNITED AGAINST DRUG &                                                                                                                                                                                                                    | GENERAL                                                                                                                 | Dept of Mental Health                                                                                                                                              | Health Reporting                                                                                                                                                                        | 296,132.00                                                                                                   |
|                                                                                                                                | Holland Central School District                                                                                                                                                                                                              | GENERAL                                                                                                                 | Comptroller                                                                                                                                                        | General Govt Support                                                                                                                                                                    | 285,558.36                                                                                                   |
|                                                                                                                                | Gowanda Central School District                                                                                                                                                                                                              | GENERAL                                                                                                                 | Comptroller                                                                                                                                                        | General Govt Support                                                                                                                                                                    | 284,744.70                                                                                                   |
|                                                                                                                                | Town of Marilla                                                                                                                                                                                                                              | GENERAL                                                                                                                 | Comptroller                                                                                                                                                        | General Govt Support                                                                                                                                                                    | 283,152.82                                                                                                   |
|                                                                                                                                | Town of Alden                                                                                                                                                                                                                                | GENERAL                                                                                                                 | Comptroller                                                                                                                                                        | General Govt Support                                                                                                                                                                    | 280,269.44                                                                                                   |
|                                                                                                                                | North Collins Cent. School District                                                                                                                                                                                                          | GENERAL                                                                                                                 | Comptroller                                                                                                                                                        | General Govt Support                                                                                                                                                                    | 260,857.62                                                                                                   |
| ロバスにバスハンハ                                                                                                                      |                                                                                                                                                                                                                                              |                                                                                                                         | Dept of Mental Health                                                                                                                                              | Health Reporting                                                                                                                                                                        | 243,680.00                                                                                                   |
|                                                                                                                                | BESTSELF BEHAVIORAL HEALTH INC                                                                                                                                                                                                               | PHARMA LITIGATION                                                                                                       | 151                                                                                                                                                                | Conoral Court Court                                                                                                                                                                     |                                                                                                              |
| 9/26/2024                                                                                                                      | BESTSELF BEHAVIORAL HEALTH INC RODRIGUEZ CONSTRUCTION GROUP INC.                                                                                                                                                                             | BLD. AND IMPROVEMENT                                                                                                    | Dept of Public Works                                                                                                                                               | General Govt Support                                                                                                                                                                    | 211,322.74                                                                                                   |
| 9/26/2024<br>9/26/2024                                                                                                         | BESTSELF BEHAVIORAL HEALTH INC<br>RODRIGUEZ CONSTRUCTION GROUP INC.<br>MID ERIE COUNSELING                                                                                                                                                   | BLD. AND IMPROVEMENT GENERAL                                                                                            | Dept of Public Works<br>Dept of Mental Health                                                                                                                      | Health Reporting                                                                                                                                                                        | 205,617.00                                                                                                   |
| 9/26/2024<br>9/26/2024<br>9/26/2024                                                                                            | BESTSELF BEHAVIORAL HEALTH INC<br>RODRIGUEZ CONSTRUCTION GROUP INC.<br>MID ERIE COUNSELING<br>Village of Depew (Lancaster)                                                                                                                   | BLD. AND IMPROVEMENT<br>GENERAL<br>GENERAL                                                                              | Dept of Public Works Dept of Mental Health Comptroller                                                                                                             | Health Reporting General Govt Support                                                                                                                                                   | 205,617.00<br>200,908.43                                                                                     |
| 9/26/2024<br>9/26/2024<br>9/26/2024<br>9/26/2024                                                                               | BESTSELF BEHAVIORAL HEALTH INC<br>RODRIGUEZ CONSTRUCTION GROUP INC.<br>MID ERIE COUNSELING<br>Village of Depew (Lancaster)<br>Town of Concord                                                                                                | BLD. AND IMPROVEMENT<br>GENERAL<br>GENERAL<br>GENERAL                                                                   | Dept of Public Works Dept of Mental Health Comptroller Comptroller                                                                                                 | Health Reporting General Govt Support General Govt Support                                                                                                                              | 205,617.00<br>200,908.43<br>197,094.10                                                                       |
| 9/26/2024<br>9/26/2024<br>9/26/2024<br>9/26/2024<br>9/26/2024                                                                  | BESTSELF BEHAVIORAL HEALTH INC<br>RODRIGUEZ CONSTRUCTION GROUP INC.<br>MID ERIE COUNSELING<br>Village of Depew (Lancaster)<br>Town of Concord<br>APPLETREE REALTY HOLDINGS LLC                                                               | BLD. AND IMPROVEMENT<br>GENERAL<br>GENERAL<br>GENERAL<br>GENERAL                                                        | Dept of Public Works Dept of Mental Health Comptroller Comptroller Department of Social Services                                                                   | Health Reporting General Govt Support General Govt Support Economic Assistance and Opport                                                                                               | 205,617.00<br>200,908.43<br>197,094.10<br>188,588.37                                                         |
| 9/26/2024<br>9/26/2024<br>9/26/2024<br>9/26/2024<br>9/26/2024<br>9/26/2024                                                     | BESTSELF BEHAVIORAL HEALTH INC RODRIGUEZ CONSTRUCTION GROUP INC. MID ERIE COUNSELING Village of Depew (Lancaster) Town of Concord APPLETREE REALTY HOLDINGS LLC SAY YES SCHOLARSHIP INC                                                      | BLD. AND IMPROVEMENT<br>GENERAL<br>GENERAL<br>GENERAL<br>GENERAL<br>GENERAL                                             | Dept of Public Works Dept of Mental Health Comptroller Comptroller Department of Social Services Department of Social Services                                     | Health Reporting General Govt Support General Govt Support Economic Assistance and Opport Economic Assistance and Opport                                                                | 205,617.00<br>200,908.43<br>197,094.10<br>188,588.37<br>184,620.00                                           |
| 9/26/2024<br>9/26/2024<br>9/26/2024<br>9/26/2024<br>9/26/2024<br>9/26/2024                                                     | BESTSELF BEHAVIORAL HEALTH INC RODRIGUEZ CONSTRUCTION GROUP INC. MID ERIE COUNSELING Village of Depew (Lancaster) Town of Concord APPLETREE REALTY HOLDINGS LLC SAY YES SCHOLARSHIP INC Town of Colden                                       | BLD. AND IMPROVEMENT<br>GENERAL<br>GENERAL<br>GENERAL<br>GENERAL<br>GENERAL<br>GENERAL<br>GENERAL                       | Dept of Public Works Dept of Mental Health Comptroller Comptroller Department of Social Services Department of Social Services Comptroller                         | Health Reporting General Govt Support General Govt Support Economic Assistance and Opport Economic Assistance and Opport General Govt Support                                           | 205,617.00<br>200,908.43<br>197,094.10<br>188,588.37<br>184,620.00<br>172,212.95                             |
| 9/26/2024<br>9/26/2024<br>9/26/2024<br>9/26/2024<br>9/26/2024<br>9/26/2024<br>9/26/2024<br>9/26/2024                           | BESTSELF BEHAVIORAL HEALTH INC RODRIGUEZ CONSTRUCTION GROUP INC. MID ERIE COUNSELING Village of Depew (Lancaster) Town of Concord APPLETREE REALTY HOLDINGS LLC SAY YES SCHOLARSHIP INC Town of Colden Town of Wales                         | BLD. AND IMPROVEMENT<br>GENERAL<br>GENERAL<br>GENERAL<br>GENERAL<br>GENERAL<br>GENERAL<br>GENERAL<br>GENERAL            | Dept of Public Works Dept of Mental Health Comptroller Comptroller Department of Social Services Department of Social Services Comptroller Comptroller             | Health Reporting General Govt Support General Govt Support Economic Assistance and Opport Economic Assistance and Opport General Govt Support General Govt Support                      | 205,617.00<br>200,908.43<br>197,094.10<br>188,588.37<br>184,620.00<br>172,212.95<br>167,234.67               |
| 9/26/2024<br>9/26/2024<br>9/26/2024<br>9/26/2024<br>9/26/2024<br>9/26/2024<br>9/26/2024<br>9/26/2024<br>9/26/2024              | BESTSELF BEHAVIORAL HEALTH INC RODRIGUEZ CONSTRUCTION GROUP INC. MID ERIE COUNSELING Village of Depew (Lancaster) Town of Concord APPLETREE REALTY HOLDINGS LLC SAY YES SCHOLARSHIP INC Town of Colden Town of Wales Village of Orchard Park | BLD. AND IMPROVEMENT<br>GENERAL<br>GENERAL<br>GENERAL<br>GENERAL<br>GENERAL<br>GENERAL<br>GENERAL<br>GENERAL<br>GENERAL | Dept of Public Works Dept of Mental Health Comptroller Comptroller Department of Social Services Department of Social Services Comptroller Comptroller Comptroller | Health Reporting General Govt Support General Govt Support Economic Assistance and Opport Economic Assistance and Opport General Govt Support General Govt Support General Govt Support | 205,617.00<br>200,908.43<br>197,094.10<br>188,588.37<br>184,620.00<br>172,212.95<br>167,234.67<br>165,341.08 |
| 9/26/2024<br>9/26/2024<br>9/26/2024<br>9/26/2024<br>9/26/2024<br>9/26/2024<br>9/26/2024<br>9/26/2024<br>9/26/2024<br>9/26/2024 | BESTSELF BEHAVIORAL HEALTH INC RODRIGUEZ CONSTRUCTION GROUP INC. MID ERIE COUNSELING Village of Depew (Lancaster) Town of Concord APPLETREE REALTY HOLDINGS LLC SAY YES SCHOLARSHIP INC Town of Colden Town of Wales                         | BLD. AND IMPROVEMENT<br>GENERAL<br>GENERAL<br>GENERAL<br>GENERAL<br>GENERAL<br>GENERAL<br>GENERAL<br>GENERAL            | Dept of Public Works Dept of Mental Health Comptroller Comptroller Department of Social Services Department of Social Services Comptroller Comptroller             | Health Reporting General Govt Support General Govt Support Economic Assistance and Opport Economic Assistance and Opport General Govt Support General Govt Support                      | 205,617.00<br>200,908.43<br>197,094.10<br>188,588.37<br>184,620.00<br>172,212.95<br>167,234.67               |