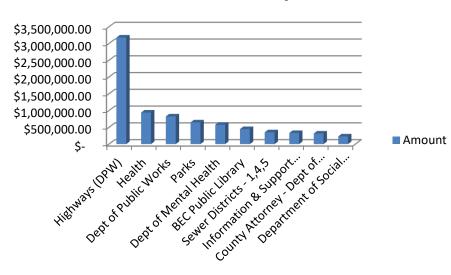

# **Check Amounts by Payee**

| Check Date Payee Name                                                                          | Fund Name                            | Business Area                       | Account Type                              | Amount                   |
|------------------------------------------------------------------------------------------------|--------------------------------------|-------------------------------------|-------------------------------------------|--------------------------|
| 9/12/2024 MIDLAND ASPHALT MATERIALS INC                                                        | ROAD AND BRIDGES ROAD AND BRIDGES    | Highways (DPW)                      | General Govt Support                      | 582,059.68               |
| 9/12/2024 MIDLAND ASPHALT MATERIALS INC<br>9/12/2024 D&H EXCAVATING INC                        | ROAD AND BRIDGES                     | Highways (DPW)                      | General Govt Support                      | 472,868.46               |
| 9/12/2024 SUIT KOTE CORP                                                                       | ROAD AND BRIDGES                     | Highways (DPW)<br>Highways (DPW)    | General Govt Support General Govt Support | 445,575.95<br>367,697.67 |
| 9/12/2024 SUPERVISOR, TOWN OF AMHERST                                                          | SEWER                                | Sewer Districts - 1,4,5             | General Govt Support                      | 351,543.68               |
| 9/12/2024 GERNATT ASPHALT PROD INC                                                             | BLD. AND IMPROVEMENT                 | Parks                               | Culture                                   | 350,602.08               |
| 9/12/2024 GERNATT ASPTIALT FROD INC                                                            | LIBRARY GRANTS                       | BEC Public Library                  | General Govt Support                      | 336,608.51               |
| 9/12/2024 SUMMIT EDUCATIONAL RESOURCES INC                                                     | GENERAL                              | Health                              | Health Reporting                          | 318,283.58               |
| 9/12/2024 D&H EXCAVATING INC                                                                   | ROAD AND BRIDGES                     | Highways (DPW)                      | General Govt Support                      | 314,855.51               |
| 9/12/2024 EPLUS TECHNOLOGY INC                                                                 | GENERAL                              | Information & Support Services      | General Govt Support                      | 297,476.34               |
| 9/12/2024 LIPPES MATHIAS WEXLER FRIEDMAN LLP                                                   | GENERAL                              | County Attorney - Dept of Law       | General Govt Support                      | 256,338.83               |
| 9/12/2024 GP FLOORING SOLUTIONS                                                                | GENERAL                              | Dept of Public Works                | General Govt Support                      | 205,528.30               |
| 9/12/2024 PERKINELMER U.S LLC                                                                  | BLD. AND IMPROVEMENT                 | Health                              | Health Reporting                          | 195,794.81               |
| 9/12/2024 D&H EXCAVATING INC                                                                   | ROAD AND BRIDGES                     | Highways (DPW)                      | General Govt Support                      | 163,428.98               |
| 9/12/2024 MILTON CAT                                                                           | BLD. AND IMPROVEMENT                 | 2 , , ,                             | Culture                                   | 152,392.00               |
| 9/12/2024 PITNEY BOWES RESERVE ACCOUNT                                                         | GENERAL                              | Dept of Public Works                | General Govt Support                      | 150,000.00               |
| 9/12/2024 TRAUTMAN KING MARKWART                                                               | BLD. AND IMPROVEMENT                 | Dept of Public Works                | General Govt Support                      | 144,975.00               |
| 9/12/2024 NEW ENTERPRISE STONE & LIME CO                                                       | ROAD AND BRIDGES                     | Highways (DPW)                      | General Govt Support                      | 137,619.58               |
| 9/12/2024 RESETARITS CONSTRUCTION CORPORATION                                                  |                                      | Dept of Public Works                | General Govt Support                      | 125,356.06               |
| 9/12/2024 NEW ENTERPRISE STONE & LIME CO                                                       | ROAD AND BRIDGES                     | Highways (DPW)                      | General Govt Support                      | 124,400.89               |
| 9/12/2024 LIVING OPPORTUNITIES OF DEPAUL                                                       | GENERAL                              | Dept of Mental Health               | Health Reporting                          | 116,187.00               |
| 9/12/2024 SUIT KOTE CORP                                                                       | ROAD AND BRIDGES                     | Highways (DPW)                      | General Govt Support                      | 115,648.24               |
| 9/12/2024 SUIT KOTE CORP                                                                       | BLD. AND IMPROVEMENT                 | Parks                               | Culture                                   | 113,411.78               |
| 9/12/2024 LIVING OPPORTUNITIES OF DEPAUL                                                       | GENERAL                              | Dept of Mental Health               | Health Reporting                          | 112,700.00               |
| 9/12/2024 LIVING OPPORTUNITIES OF DEPAUL                                                       | GENERAL                              | Dept of Mental Health               | Health Reporting                          | 110,606.00               |
| 9/12/2024 NEW DIRECTIONS YOUTH & FAMILY SVC                                                    | GENERAL                              | Dept of Mental Health               | Health Reporting                          | 99,018.00                |
| 9/12/2024 MENTAL HEALTH SERVICES, ERIE CTY SE                                                  | GENERAL                              | Dept of Mental Health               | Health Reporting                          | 83,562.00                |
| 9/12/2024 WOLFGANG AND WEINMAN FOUR                                                            | GENERAL                              | County-wide Accounts Budget         | General Govt Support                      | 76,288.26                |
| 9/12/2024 C & S ENGINEERS INC                                                                  | ROAD AND BRIDGES                     | Highways (DPW)                      | General Govt Support                      | 75,000.00                |
| 9/12/2024 CREATIVE THERAPIES OF WNY SLP PT OT                                                  | GENERAL                              | Health                              | Health Reporting                          | 64,892.00                |
| 9/12/2024 C S BUSINESS SYSTEMS INC                                                             | GENERAL                              | Office of the Sheriff               | Public Safety                             | 64,754.10                |
| 9/12/2024 Hearing & Speech Center,                                                             | GENERAL                              | Health                              | Health Reporting                          | 53,462.00                |
| 9/12/2024 IMPACT MARKETING & COMMUNICATIONS I                                                  | PHARMACEUTICAL SETT                  | Health                              | Health Reporting                          | 51,140.46                |
| 9/12/2024 NRG BUSINESS MARKETING LLC                                                           | UTILITIES AGGREGATE                  | Utilities Fund (DPW)                | General Govt Support                      | 50,747.15                |
| 9/12/2024 MIDLAND ASPHALT MATERIALS INC                                                        | ROAD AND BRIDGES                     | Highways (DPW)                      | General Govt Support                      | 50,700.38                |
| 9/12/2024 SAVE THE MICHAELS OF THE WORLD                                                       | GENERAL                              | Jail Management                     | Public Safety                             | 50,000.00                |
| 9/12/2024 CONCORDIA LUTHERAN MINISTRIES                                                        | GENERAL                              | County-wide Accounts Budget         | General Govt Support                      | 49,536.43                |
| 9/12/2024 SIEMENS INDUSTRY INC                                                                 | GENERAL                              | Dept of Public Works                | General Govt Support                      | 48,986.66                |
| 9/12/2024 BESTSELF BEHAVIORAL HEALTH INC                                                       | GENERAL                              | Dept of Mental Health               | Health Reporting                          | 47,559.00                |
| 9/12/2024 MXI ENVIRONMENTAL SERVICES LLC                                                       | GENERAL                              | Environment & Planning Divis'n      | Home and Community Service                | 47,524.20                |
| 9/12/2024 SUIT KOTE CORP                                                                       | ROAD AND BRIDGES                     | Highways (DPW)                      | General Govt Support                      | 47,079.58                |
| 9/12/2024 BUFFALO CENTER FOR ARTS & TECHNOLOG                                                  | BLD. AND IMPROVEMENT                 | Environment & Planning Divis'n      | Home and Community Service                | 41,630.00                |
| 9/12/2024 RESETARITS CONSTRUCTION CORPORATION                                                  | I BLD. AND IMPROVEMENT               | Dept of Public Works                | General Govt Support                      | 41,325.00                |
| 9/12/2024 NIAGARA FRONTIER TRANSIT                                                             | GENERAL                              | Department of Social Services       | Economic Assistance and Opport            | 39,525.00                |
| 9/12/2024 THERAPEUTIC LINK FOR CHILDREN                                                        | GENERAL                              | Health                              | Health Reporting                          | 36,096.00                |
| 9/12/2024 EC SOIL & WATER CONSERVATION DIST                                                    | GRANTS                               | Environment & Planning Divis'n      | Home and Community Service                | 35,704.49                |
| 9/12/2024 LIGHTLE ENTERPRISES OF OHIO LLC                                                      | ROAD                                 | Highways (DPW)                      | General Govt Support                      | 35,610.50                |
| 9/12/2024 MASTERSON ADVISORS LLC                                                               | GENERAL                              | County-wide Accounts Comptroll      |                                           | 0 35,000.00              |
| 9/12/2024 BERGMANN ASSOCIATES DPC                                                              | ROAD AND BRIDGES                     | Highways (DPW)                      | General Govt Support                      | 34,750.84                |
| 9/12/2024 BUFFALO CITY SCHOOL ADULT EDC DIV                                                    | GENERAL                              | Department of Social Services       | Economic Assistance and Opport            | 33,850.00                |
| 9/12/2024 MCLAUGHLIN CONSTRUCTION CORP DBA                                                     | ROAD AND BRIDGES                     | Highways (DPW)                      | General Govt Support                      | 32,879.50                |
| 9/12/2024 PROFESSIONAL SCUBA INC                                                               | GENERAL                              | Office of the Sheriff               | Public Safety                             | 31,920.00                |
| 9/12/2024 LIGHTLE ENTERPRISES OF OHIO LLC                                                      | ROAD                                 | Highways (DPW)                      | General Govt Support                      | 30,952.50                |
| 9/12/2024 NEW DIRECTIONS YOUTH & FAMILY SVC<br>9/12/2024 SUIT KOTE CORP                        | GENERAL<br>BOAD AND BRIDGES          | Department of Social Services       | Economic Assistance and Opport            | 26,753.19                |
|                                                                                                | ROAD AND BRIDGES UTILITIES AGGREGATE | Highways (DPW) Utilities Fund (DPW) | General Govt Support General Govt Support | 26,278.72                |
| 9/12/2024 KURK FUEL CO<br>9/12/2024 MCKESSON MEDICAL-SURGICAL GOV'T SOL                        | GRANTS                               | Health                              | Health Reporting                          | 23,955.93<br>23,177.06   |
| 9/12/2024 MICKESSON MEDICAL-SURGICAL GOV 1 SOL<br>9/12/2024 ASSOCIATED PHYSICAL & OCCUPATIONAL | GENERAL                              | Health                              | Health Reporting                          | 23,177.06                |
| 9/12/2024 ASSOCIATED PHYSICAL & OCCUPATIONAL 9/12/2024 UBMD PSYCHIATRY                         | GENERAL                              | Jail Management                     | Public Safety                             | 20,250.00                |
| 9/12/2024 OBMID FSTCHIATRY<br>9/12/2024 MOLLNAR CONSTRUCTION CO INC                            | COMMUNITY DEVEL.                     | Environment & Planning Divis'n      | Home and Community Service                | 19,800.00                |
| 9/12/2024 VERIZON                                                                              | GENERAL                              | Information & Support Services      | General Govt Support                      | 19,644.53                |
| 9/12/2024 VERIZON<br>9/12/2024 WINTER EQUIPMENT CO INC                                         | ROAD                                 | Highways (DPW)                      | General Govt Support                      | 19,564.00                |
| 9/12/2024 WINTER EQUIFMENT CO INC<br>9/12/2024 LT COL MATT URBAN HUMAN SERV                    | GRANTS                               | Senior Services                     | Economic Assistance and Opport            | 18,618.09                |
| 9/12/2024 LAWLEY SERVICE INSURANCE GROUP                                                       | GENERAL                              | County Attorney - Dept of Law       | General Govt Support                      | 18,250.00                |
| 9/12/2024 LAWLET SERVICE INSURANCE GROUP 9/12/2024 MCKESSON MEDICAL-SURGICAL GOV'T SOL         | GRANTS                               | Health                              | Health Reporting                          | 17,812.50                |
| 9/12/2024 PEOPLE HOME HC SVCS - CERTIFIED                                                      | GENERAL                              | Department of Social Services       | Economic Assistance and Opport            | 17,412.83                |
| 9/12/2024 COUNTY LINE STONE CO INC                                                             | ROAD                                 | Highways (DPW)                      | General Govt Support                      | 16,846.49                |
| 9/12/2024 B & H FOTO & ELECTRONICS CORP                                                        | GRANTS                               | Senior Services                     | Economic Assistance and Opport            | 16,770.00                |
| 9/12/2024 ARCHITECTURAL RESOURCES                                                              | LIBRARY GRANTS                       | BEC Public Library                  | General Govt Support                      | 16,100.00                |
| 9/12/2024 GOVCONNECTION INC                                                                    | LIBRARY                              | BEC Public Library                  | General Govt Support                      | 15,178.74                |
| 9/12/2024 YWCA                                                                                 | GENERAL                              | Youth Services Division             | Public Safety                             | 15,000.00                |
| 9/12/2024 SEWING TECHNOLOGY INC                                                                | GENERAL                              | Department of Social Services       | Economic Assistance and Opport            | 14,821.95                |
| 9/12/2024 BAKER VICTORY SERVICES                                                               | GENERAL                              | Health                              | Health Reporting                          | 14,012.00                |
| 9/12/2024 SIEMENS INDUSTRY INC                                                                 | SEWER                                |                                     |                                           | 13,520.07                |
| 9/12/2024 HARMONIA COLLABORATIVE CARE INC.                                                     | GRANTS                               | Senior Services                     | Economic Assistance and Opport            | 13,444.21                |
| 9/12/2024 ISLAND KIDS CC BASELINE                                                              | GENERAL                              | Department of Social Services       | Economic Assistance and Opport            | 13,053.79                |
| 9/12/2024 BOYS & GIRLS CLUBS OF THE                                                            | GENERAL                              | Youth Services Division             | Public Safety                             | 13,000.00                |
| 9/12/2024 NEW DIRECTIONS YOUTH & FAMILY SVC                                                    | GENERAL                              | Department of Social Services       | Economic Assistance and Opport            | 12,402.62                |
|                                                                                                |                                      |                                     | The second of the opport                  | , .02.02                 |