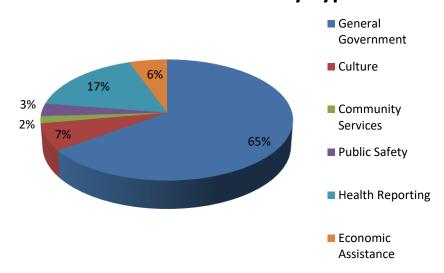

## **Check Amounts by Fund**



## **Check Amounts by Type**



### **Check Amounts by Area**



# **Check Amounts by Payee**



| Check Date Payee Name                                                                          | Fund Name                            | Business Area                       | Account Type                              | Amount                   |
|------------------------------------------------------------------------------------------------|--------------------------------------|-------------------------------------|-------------------------------------------|--------------------------|
| 9/12/2024 MIDLAND ASPHALT MATERIALS INC                                                        | ROAD AND BRIDGES ROAD AND BRIDGES    | Highways (DPW)                      | General Govt Support                      | 582,059.68