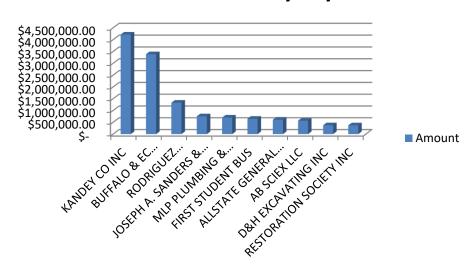

## **Check Amounts by Payee**

| Check Date                                                                       | Payee Name                                                                                               | Fund Name                                           | Business Area                                                                  | Account Type                                                               | Amount                                                                     |
|----------------------------------------------------------------------------------|----------------------------------------------------------------------------------------------------------|-----------------------------------------------------|--------------------------------------------------------------------------------|----------------------------------------------------------------------------|----------------------------------------------------------------------------|
|                                                                                  | BUFFALO & EC WORKFORCE DEV CONSORTI                                                                      | GENERAL                                             | Public Benefit Agencies (DEP)                                                  | Economic Assistance and Opport                                             | 3,387,236.00                                                               |
| 8/8/2024                                                                         | KANDEY CO INC                                                                                            | SEWER CAP. PROJECTS                                 | Div. of Sewerage Management                                                    | General Govt Support                                                       | 2,234,549.84                                                               |
| 8/8/2024                                                                         | KANDEY CO INC                                                                                            | SEWER CAP. PROJECTS                                 | Div. of Sewerage Management                                                    | General Govt Support                                                       | 1,981,648.83                                                               |
| 8/8/2024                                                                         | JOSEPH A. SANDERS & SONS INC                                                                             | ECC CAPITAL PROJECTS                                | Dept of Public Works                                                           | General Govt Support                                                       | 755,014.48                                                                 |
| 8/8/2024                                                                         | MLP PLUMBING & MECHANICAL INC                                                                            | ECC CAPITAL PROJECTS                                |                                                                                | General Govt Support                                                       | 702,962.00                                                                 |
| 8/8/2024                                                                         | RODRIGUEZ CONSTRUCTION GROUP INC.                                                                        | BLD. AND IMPROVEMENT                                | Dept of Public Works                                                           | General Govt Support                                                       | 696,057.40                                                                 |
| 8/8/2024                                                                         | FIRST STUDENT BUS                                                                                        | GENERAL                                             | Health                                                                         | Health Reporting                                                           | 635,865.34                                                                 |
| 8/8/2024                                                                         | ALLSTATE GENERAL CONTRACTING INC                                                                         | ECC CAPITAL PROJECTS                                | Dept of Public Works                                                           | General Govt Support                                                       | 613,111.10                                                                 |
| 8/8/2024                                                                         | AB SCIEX LLC                                                                                             | BLD. AND IMPROVEMENT                                | Health                                                                         | Health Reporting                                                           | 497,161.50                                                                 |
| 8/8/2024                                                                         | D&H EXCAVATING INC                                                                                       | ROAD AND BRIDGES                                    | Highways (DPW)                                                                 | General Govt Support                                                       | 374,588.60                                                                 |
| 8/8/2024                                                                         | H & K SERVICES INC                                                                                       | SEWER CAP. PROJECTS                                 | Div. of Sewerage Management                                                    | General Govt Support                                                       | 285,657.40                                                                 |
| 8/8/2024                                                                         | RODRIGUEZ CONSTRUCTION GROUP INC.                                                                        | BLD. AND IMPROVEMENT                                | Dept of Public Works                                                           | General Govt Support                                                       | 240,426.00                                                                 |
| 8/8/2024                                                                         | COMMUNITY CONNECTIONS OF NY                                                                              | GENERAL                                             | Department of Social Services                                                  | Economic Assistance and Opport                                             | 232,721.00                                                                 |
| 8/8/2024                                                                         | MCLAUGHLIN CONSTRUCTION CORP DBA                                                                         | ROAD AND BRIDGES                                    | Highways (DPW)                                                                 | General Govt Support                                                       | 221,331.12                                                                 |
| 8/8/2024                                                                         | THE PREVENTION COUNCIL OF EC INC                                                                         | GENERAL                                             | Dept of Mental Health                                                          | Health Reporting                                                           | 215,187.00                                                                 |
| 8/8/2024                                                                         | ECMC CASHIERS                                                                                            | GENERAL                                             | County-wide Accounts Budget                                                    | General Govt Support                                                       | 170,043.38                                                                 |
| 8/8/2024                                                                         | WALTER S JOHNSON BLDG CO INC                                                                             | BLD. AND IMPROVEMENT                                | Dept of Public Works                                                           | General Govt Support                                                       | 169,225.59                                                                 |
| 8/8/2024                                                                         | RODRIGUEZ CONSTRUCTION GROUP INC.                                                                        | BLD. AND IMPROVEMENT                                | Dept of Public Works                                                           | General Govt Support                                                       | 146,718.00                                                                 |
| 8/8/2024                                                                         | RODRIGUEZ CONSTRUCTION GROUP INC.                                                                        | BLD. AND IMPROVEMENT                                | Dept of Public Works                                                           | General Govt Support                                                       | 143,621.00                                                                 |
| 8/8/2024                                                                         | BLOOM CREATIVE ARTS LLC                                                                                  | GENERAL                                             | Health                                                                         | Health Reporting                                                           | 122,705.95                                                                 |
| 8/8/2024                                                                         | THERAPEUTIC LINK FOR CHILDREN                                                                            | GENERAL                                             | Health                                                                         | Health Reporting                                                           | 119,942.00                                                                 |
|                                                                                  | RESTORATION SOCIETY INC                                                                                  | GENERAL                                             | Department of Social Services                                                  | Economic Assistance and Opport                                             | 88,110.00                                                                  |
| 8/8/2024                                                                         | RODRIGUEZ CONSTRUCTION GROUP INC.                                                                        | BLD. AND IMPROVEMENT                                | Dept of Public Works                                                           | General Govt Support                                                       | 78,774.00                                                                  |
| 8/8/2024                                                                         | HERITAGE CENTERS-NYSARC ERIE CHAPTE                                                                      |                                                     | Dept of Mental Health                                                          | Health Reporting                                                           | 77,554.00                                                                  |
| 8/8/2024                                                                         | RESTORATION SOCIETY INC                                                                                  | GENERAL                                             | Department of Social Services                                                  | Economic Assistance and Opport                                             | 75,110.00                                                                  |
| 8/8/2024                                                                         | CHILD & FAMILY SERVICE                                                                                   | GENERAL                                             | Department of Social Services                                                  | Economic Assistance and Opport                                             | 74,821.99                                                                  |
| 8/8/2024                                                                         | AB SCIEX LLC                                                                                             | GENERAL                                             | Health                                                                         | Health Reporting                                                           | 71,934.13                                                                  |
| 8/8/2024                                                                         | JOHN W DANFORTH COMPANY                                                                                  | SEWER CAP. PROJECTS                                 | Div. of Sewerage Management                                                    | General Govt Support                                                       | 71,725.00                                                                  |
| 8/8/2024                                                                         | JEWISH FAMILY SERVICES                                                                                   | GENERAL                                             | Dept of Mental Health                                                          | Health Reporting                                                           | 64,641.00                                                                  |
| 8/8/2024                                                                         | BAKER VICTORY SERVICES                                                                                   | GENERAL                                             | Youth Services Division                                                        | Public Safety                                                              | 63,099.00                                                                  |
| 8/8/2024                                                                         | PEOPLE INC.                                                                                              | GRANTS                                              | Senior Services                                                                | Economic Assistance and Opport                                             | 62,146.00                                                                  |
| 8/8/2024                                                                         | RESTORATION SOCIETY INC                                                                                  | GENERAL                                             | Department of Social Services                                                  | Economic Assistance and Opport                                             | 61,698.00                                                                  |
| 8/8/2024                                                                         | ONEIDA SALES & SERVICE INC                                                                               | BLD. AND IMPROVEMENT                                | Dept of Public Works                                                           | General Govt Support                                                       | 61,420.49                                                                  |
| 8/8/2024                                                                         | RESTORATION SOCIETY INC                                                                                  | GENERAL                                             | Department of Social Services                                                  | Economic Assistance and Opport                                             | 59,591.00                                                                  |
| 8/8/2024                                                                         | COMMUNITY SERVICES FOR EVERY1                                                                            | GENERAL                                             | Dept of Mental Health                                                          | Health Reporting                                                           | 58,859.00                                                                  |
| 8/8/2024                                                                         | SUPER SEAL SEALCOATING CO. LLC                                                                           | BLD. AND IMPROVEMENT                                | Parks                                                                          | Culture                                                                    | 57,665.00                                                                  |
| 8/8/2024                                                                         | PEACEPRINTS OF WNY                                                                                       | GENERAL                                             | Jail Management                                                                | Public Safety                                                              | 57,622.30                                                                  |
| 8/8/2024                                                                         | SHAKESPEARE IN DELAWARE PARK INC                                                                         | GENERAL                                             | Public Benefit Agencies (DEP)                                                  | Economic Assistance and Opport                                             | 56,700.00                                                                  |
| 8/8/2024                                                                         | SHAKESPEARE IN DELAWARE PARK INC                                                                         | GENERAL                                             | Public Benefit Agencies (DEP)                                                  | Economic Assistance and Opport                                             | 56,700.00                                                                  |
| 8/8/2024                                                                         | RESTORATION SOCIETY INC                                                                                  | GENERAL                                             | Department of Social Services                                                  | Economic Assistance and Opport                                             | 50,819.00                                                                  |
| 8/8/2024                                                                         | SUIT KOTE CORP                                                                                           | ROAD AND BRIDGES                                    | Highways (DPW)                                                                 | General Govt Support                                                       | 49,876.14                                                                  |
| 8/8/2024                                                                         | OLV HUMAN SERVICES                                                                                       | GENERAL                                             | Department of Social Services                                                  | Economic Assistance and Opport                                             | 47,672.35                                                                  |
| 8/8/2024                                                                         | JOE BASIL CHEVROLET INC                                                                                  | BLD. AND IMPROVEMENT                                | Bureau of Fleet Services                                                       | General Govt Support                                                       | 47,495.00                                                                  |
| 8/8/2024                                                                         | LIBERTY PPOST PLLC                                                                                       | GENERAL                                             | Health                                                                         | Health Reporting                                                           | 47,490.00                                                                  |
| 8/8/2024                                                                         | SUIT KOTE CORP                                                                                           | ROAD AND BRIDGES                                    | Highways (DPW)                                                                 | General Govt Support                                                       | 47,262.20                                                                  |
| 8/8/2024                                                                         | LT COL MATT URBAN HUMAN SERV                                                                             | GRANTS                                              | Senior Services                                                                | Economic Assistance and Opport                                             | 46,518.00                                                                  |
| 8/8/2024                                                                         | JOHN W DANFORTH COMPANY                                                                                  | BLD. AND IMPROVEMENT                                | Dept of Public Works                                                           | General Govt Support                                                       | 46,075.00                                                                  |
| 8/8/2024                                                                         | SUIT KOTE CORP                                                                                           | ROAD AND BRIDGES                                    | Highways (DPW)                                                                 | General Govt Support                                                       | 45,871.03                                                                  |
| 8/8/2024                                                                         | ARCADIS/MALCOLM PIRNIE INC                                                                               | SEWER CAP. PROJECTS                                 | Sewer District - 3 / Southtown                                                 | General Govt Support                                                       | 45,534.21                                                                  |
| 8/8/2024                                                                         | OLV HUMAN SERVICES                                                                                       | GENERAL                                             | Department of Social Services                                                  | Economic Assistance and Opport                                             | 43,681.00                                                                  |
| 8/8/2024                                                                         | PEACEPRINTS OF WNY                                                                                       | GENERAL                                             | Jail Management                                                                | Public Safety                                                              | 42,293.05                                                                  |
| 8/8/2024                                                                         | PEACEPRINTS OF WNY                                                                                       | GENERAL                                             | Jail Management                                                                | Public Safety                                                              | 42,283.49                                                                  |
| 8/8/2024                                                                         | PEACEPRINTS OF WNY                                                                                       | GENERAL                                             | Jail Management                                                                | Public Safety                                                              | 41,362.46                                                                  |
| 8/8/2024                                                                         | JOHN W DANFORTH COMPANY                                                                                  | BLD. AND IMPROVEMENT                                | Dept of Public Works                                                           | General Govt Support                                                       | 40,726.50                                                                  |
| 8/8/2024                                                                         | PEACEPRINTS OF WNY                                                                                       | GENERAL                                             | Jail Management                                                                | Public Safety                                                              | 40,236.10                                                                  |
|                                                                                  | WNY VETERANS HOUSING COALITI                                                                             | GENERAL                                             | Dept of Mental Health                                                          | Health Reporting                                                           | 39,780.00                                                                  |
| 8/8/2024                                                                         | WALTER S JOHNSON BLDG CO INC                                                                             | BLD. AND IMPROVEMENT                                |                                                                                | General Govt Support                                                       | 38,973.75                                                                  |
|                                                                                  | SUIT KOTE CORP                                                                                           | ROAD AND BRIDGES                                    | Highways (DPW)                                                                 | General Govt Support                                                       | 38,542.19                                                                  |
| 8/8/2024                                                                         | WNY VETERANS HOUSING COALITI                                                                             | GENERAL                                             | Dept of Mental Health                                                          | Health Reporting                                                           | 38,455.00                                                                  |
|                                                                                  | PARISE MECHANICAL INC                                                                                    | SEWER CAP. PROJECTS                                 | Sewer District - 3 / Southtown                                                 | General Govt Support                                                       | 37,934.00                                                                  |
|                                                                                  | CIR ELECTRICAL CONSTRUCTION CORP                                                                         | BLD. AND IMPROVEMENT                                |                                                                                | General Govt Support                                                       | 36,492.69                                                                  |
|                                                                                  | PEACEPRINTS OF WNY                                                                                       | GENERAL                                             | Jail Management                                                                | Public Safety                                                              | 36,387.37                                                                  |
|                                                                                  | RESTORATION SOCIETY INC                                                                                  | GENERAL                                             | Department of Social Services                                                  | Economic Assistance and Opport                                             | 36,056.00                                                                  |
|                                                                                  | SHERWIN WILLIAMS CO                                                                                      | ROAD                                                | Highways (DPW)                                                                 | General Govt Support                                                       | 35,392.50                                                                  |
| 8/8/2024                                                                         | CHEEKTOWAGA SENIOR CITIZEN CTR                                                                           | GENERAL                                             | Public Benefit Agencies (DEP)                                                  | Economic Assistance and Opport                                             | 35,000.00                                                                  |
| 8/8/2024                                                                         | ROYCROFT CAMPUS CORP                                                                                     | BLD. AND IMPROVEMENT                                | Environment & Planning Divis'n                                                 | Home and Community Service                                                 | 33,685.61                                                                  |
| 8/8/2024                                                                         | BOOKSTORE DBA/ DOG EARS                                                                                  | GENERAL                                             | Public Benefit Agencies (DEP)                                                  | Economic Assistance and Opport                                             | 32,750.00                                                                  |
| 8/8/2024                                                                         | BOOKSTORE DBA/ DOG EARS                                                                                  | GENERAL                                             | Public Benefit Agencies (DEP)                                                  | Economic Assistance and Opport                                             | 32,750.00                                                                  |
|                                                                                  | DELL MARKETING LP                                                                                        | LIBRARY                                             | BEC Public Library                                                             | General Govt Support                                                       | 31,342.80                                                                  |
| 8/8/2024                                                                         | MICO DI LIMBINIO CODD                                                                                    | BLD. AND IMPROVEMENT                                | Dept of Public Works                                                           | General Govt Support                                                       | 31,074.50                                                                  |
|                                                                                  | MKS PLUMBING CORP                                                                                        |                                                     | Environment & Planning Divis'n                                                 | Home and Community Service                                                 | 31,005.00                                                                  |
| 8/8/2024                                                                         | MARK J THOMPSON                                                                                          | COMMUNITY DEVEL.                                    |                                                                                |                                                                            |                                                                            |
| 8/8/2024<br>8/8/2024                                                             |                                                                                                          | COMMUNITY DEVEL.<br>UTILITIES AGGREGATE             | Utilities Fund (DPW)                                                           | General Govt Support                                                       | 30,481.34                                                                  |
| 8/8/2024<br>8/8/2024<br>8/8/2024                                                 | MARK J THOMPSON                                                                                          |                                                     |                                                                                | General Govt Support Economic Assistance and Opport                        |                                                                            |
| 8/8/2024<br>8/8/2024<br>8/8/2024<br>8/8/2024                                     | MARK J THOMPSON<br>GRE FUND III PROJECTO 3 LLC                                                           | UTILITIES AGGREGATE                                 | Utilities Fund (DPW)                                                           | • • •                                                                      | 30,000.00                                                                  |
| 8/8/2024<br>8/8/2024<br>8/8/2024<br>8/8/2024<br>8/8/2024                         | I MARK J THOMPSON<br>I GRE FUND III PROJECTO 3 LLC<br>I HNPYBL                                           | UTILITIES AGGREGATE<br>GENERAL                      | Utilities Fund (DPW) Public Benefit Agencies (DEP)                             | Economic Assistance and Opport                                             | 30,000.00<br>28,500.00                                                     |
| 8/8/2024<br>8/8/2024<br>8/8/2024<br>8/8/2024<br>8/8/2024<br>8/8/2024             | MARK J THOMPSON<br>GRE FUND III PROJECTO 3 LLC<br>HNPYBL<br>RODRIGUEZ CONSTRUCTION GROUP INC.            | UTILITIES AGGREGATE<br>GENERAL<br>GRANTS            | Utilities Fund (DPW) Public Benefit Agencies (DEP) Health Dept of Public Works | Economic Assistance and Opport Health Reporting                            | 30,000.00<br>28,500.00<br>27,500.00                                        |
| 8/8/2024<br>8/8/2024<br>8/8/2024<br>8/8/2024<br>8/8/2024<br>8/8/2024<br>8/8/2024 | MARK J THOMPSON GRE FUND III PROJECTO 3 LLC HNPYBL RODRIGUEZ CONSTRUCTION GROUP INC. JENS GLASS CO. INC. | UTILITIES AGGREGATE<br>GENERAL<br>GRANTS<br>GENERAL | Utilities Fund (DPW) Public Benefit Agencies (DEP) Health Dept of Public Works | Economic Assistance and Opport<br>Health Reporting<br>General Govt Support | 30,481.34<br>30,000.00<br>28,500.00<br>27,500.00<br>27,179.50<br>27,056.93 |