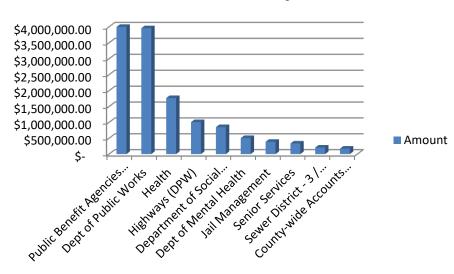

### **Check Amounts by Fund**



# **Check Amounts by Type**



## **Check Amounts by Area**



## **Check Amounts by Payee**



| Check Date                                                                       | Payee Name                                                                                               | Fund Name                                           | Business Area                                                                  | Account Type                                                               | Amount                                                                     |
|----------------------------------------------------------------------------------|----------------------------------------------------------------------------------------------------------|-----------------------------------------------------|---------------------------------------