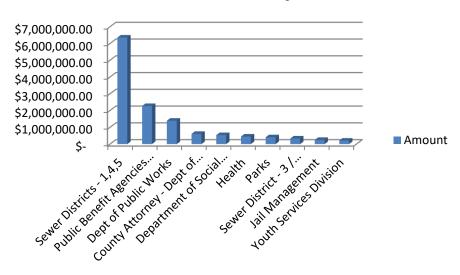

# **Check Amounts by Fund**

# GENERAL 0% 0% 0% 15% 32% GRANTS LIBRARY CAPITAL PROJECTS Emergency E-911

# **Check Amounts by Type**



# **Check Amounts by Area**

Debt Service



# **Check Amounts by Payee**



| Check Date Payee Name                        | Fund Name            | Business Area                  | Account Type                   | Amount       |
|----------------------------------------------|----------------------|--------------------------------|--------------------------------|--------------|
| 8/1/2024 BUFFALO SEWER AUTHORITY             | SEWER                | Sewer Districts - 1,4,5        | General Govt Support           | 4,198,291.98 |
| 8/1/2024 Buffalo Niagara Convention and Visi | GENERAL              | Public Benefit Agencies (DEP)  | Economic Assistance and Opport | 2,250,000.00 |
| 8/1/2024 BUFFALO SEWER AUTHORITY             | SEWER                | Sewer Districts - 1,4,5        | General Govt Support           | 2,151,278.58 |
|