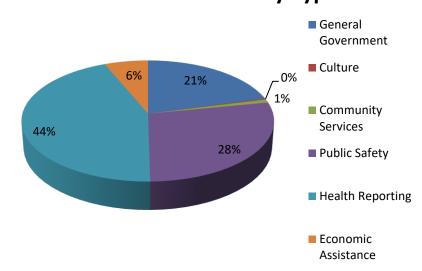

### **Check Amounts by Fund**



# **Check Amounts by Type**



### **Check Amounts by Area**



## **Check Amounts by Payee**



| 01 1 5    |                                                  | le in                                | In : A                                                       | I                                                         |                          |
|-----------|--------------------------------------------------|--------------------------------------|--------------------------------------------------------------|-----------------------------------------------------------|--------------------------|
|           | Payee Name                                       | Fund Name                            | Business Area                                                | Account Type