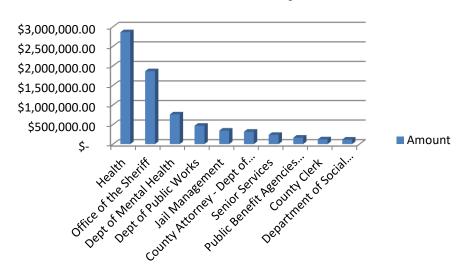

### **Check Amounts by Fund**



# **Check Amounts by Type**



### **Check Amounts by Area**



## **Check Amounts by Payee**



| 01 1 5    |                                                  | le in                                | In : A                                                       | I                                                         |                          |
|-----------|--------------------------------------------------|--------------------------------------|--------------------------------------------------------------|-----------------------------------------------------------|--------------------------|
|           | Payee Name                                       | Fund Name                            | Business Area                                                | Account Type                                              | Amount                   |
|