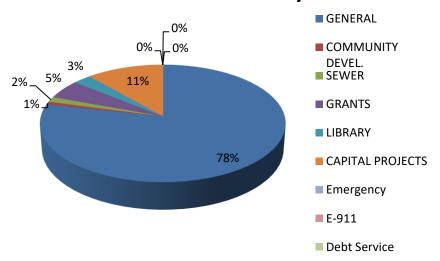

### **Check Amounts by Fund**



# **Check Amounts by Type**



### **Check Amounts by Area**



## **Check Amounts by Payee**



| 01 1 5    |                                                  | le in                                | In : A                                                       | I                                                         |                          |
|-----------|--------------------------------------------------|--------------------------------------|--------------------------------------------------------------|-----------------------------------------------------------|--------------------------|
|           | Payee Name                                       | Fund Name                            | Business Area                                                | Account Type