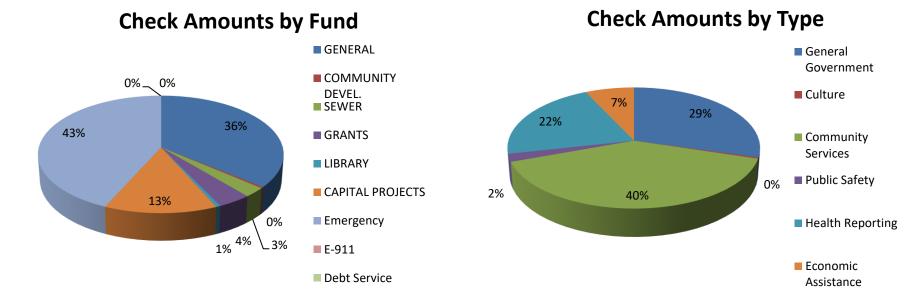

# **Check Amounts by Area**

# **Check Amounts by Payee**



|                                                                                                                                | Payee Name                                                                                                                                                                                                                                                                                  | Fund Name                                                                                                                     | Business Area