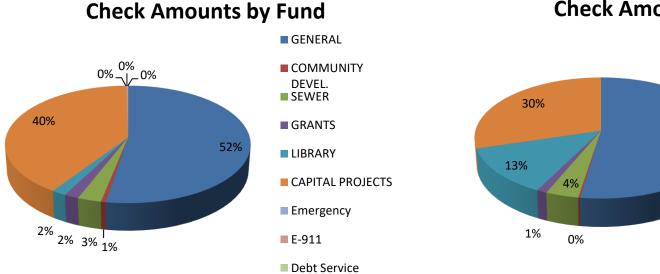

**Check Amounts by Area** 

# **Check Amounts by Type**

52%

General Government

Culture

Community

Public Safety

Health Reporting

Services