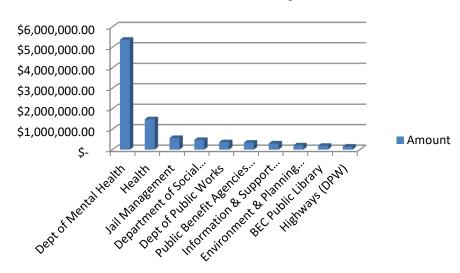

### **Check Amounts by Fund**



# **Check Amounts by Type**



## **Check Amounts by Area**



# **Check Amounts by Payee**



|                                                  | Payee Name 4 LIVING OPPORTUNITIES OF DEPAUL               | Fund Name<br>GENERAL           | Business Area Dept of Mental Health | Account Type Health Reporting  | Amount<br>1,472,526.00 |
|--------------------------------------------------|-----------------------------------------------------------|--------------------------------|-------------------------------------|--------------------------------|------------------------|
|                                                  | 4 HORIZON VILLAGE                                         | GENERAL                        | Dept of Mental Health               | Health Reporting               | 957,645.00             |
|