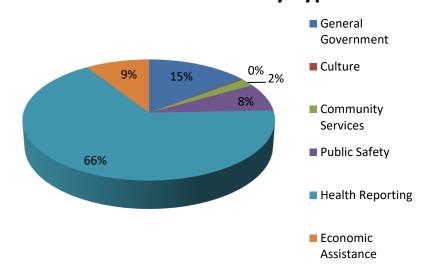

### **Check Amounts by Fund**



# **Check Amounts by Type**



## **Check Amounts by Area**



# **Check Amounts by Payee**



|                                                  | Payee Name 4 LIVING OPPORTUNITIES OF DEPAUL               | Fund Name<br>GENERAL           | Business Area Dept of Mental Health | Account Type Health Reporting  | Amount<br>1,472,526.00 |
|--------------------------------------------------|-----------------------------------------------------------|--------------------------------|-------------------------------------|--------------------------------|------------------------|
|                                                  | 4 HORIZON VILLAGE                                         | GENERAL                        | Dept of Mental Health               | Health Reporting               | 957,645.00             |
|