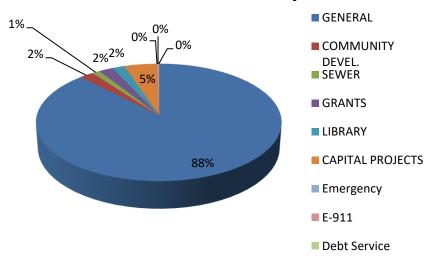

### **Check Amounts by Fund**



# **Check Amounts by Type**



## **Check Amounts by Area**



# **Check Amounts by Payee**



|                                                  | Payee Name 4 LIVING OPPORTUNITIES OF DEPAUL               | Fund Name<br>GENERAL           | Business Area Dept of Mental Health | Account Type Health Reporting  | Amount<br>1,472,526.00 |
|--------------------------------------------------|-----------------------------------------------------------|--------------------------------|-------------------------------------|--------------------------------|------------------------|
|                                                  | 4 HORIZON VILLAGE                                         | GENERAL                        | Dept of Mental Health               | Health Reporting               | 95