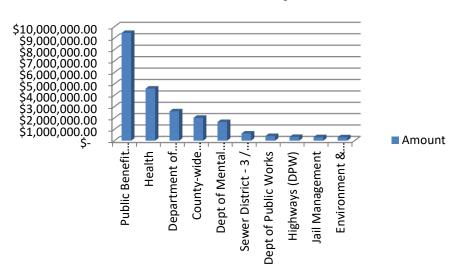

#### **Check Amounts by Payee**

| Check Date Payee Name                        | Fund Name            | Business Area                       | Account Type                              | Amount                 |
|----------------------------------------------|----------------------|-------------------------------------|-------------------------------------------|------------------------|
| 3/9/2023 NIAGARA FRONTIER TRANSIT AUTHORITY  | GENERAL              | Public Benefit Agencies (DEP)       | Economic Assistance and Opport            | 7,321,021.67           |
| 3/9/2023 BUF-NIAG CONVENTION & VISITORS BURE | GENERAL              | Public Benefit Agencies (DEP)       | Economic Assistance and Opport            | 1,926,028.50           |
| 3/9/2023 MENTAL HEALTH SERVICES, ERIE CTY SE | GENERAL              | Dept of Mental Health               | Health Reporting                          | 958,108.00             |
| 3/9/2023 FIRST STUDENT BUS                   | GENERAL              | Health                              | Health Reporting                          | 747,920.83             |
| 3/9/2023 FIRST STUDENT BUS                   | GENERAL              | Health                              | Health Reporting                          | 739,827.35             |
| 3/9/2023 BUFFALO HEARING AND SPEECH CTR      | GENERAL              | Health                              | Health Reporting                          | 693,072.58             |
| 3/9/2023 BAKER VICTORY SERVICES              | GENERAL              | Health                              | Health Reporting                          | 664,539.08             |
| 3/9/2023 HOUSING OPTIONS MADE EASY INC       | GENERAL              | Dept of Mental Health               | Health Reporting                          | 479,204.00             |
| 3/8/2023 VILLAGE OF KENMORE                  | GENERAL              | County-wide Accounts Budget         | General Govt Support                      | 430,921.86             |
| 3/9/2023 COORDINATED CARE SERVICES INC.      | GRANTS               | Health                              | Health Reporting                          | 399,425.70             |
| 3/9/2023 UCP/ASPIRE OF WNY INC               | GENERAL              | Health                              | Health Reporting                          | 352,221.43             |
| 3/9/2023 UNITED WAY BFLO ERIE CNTY           | GENERAL              | Department of Social Services       | Economic Assistance and Opport            | 347,109.40             |
| 3/9/2023 ARCADIS/MALCOLM PIRNIE INC          | SEWER CAP. PROJECTS  | Sewer District - 3 / Southtown      | General Govt Support                      | 264,622.45             |
| 3/8/2023 VILLAGE OF DEPEW                    | GENERAL              | County-wide Accounts Budget         | General Govt Support                      | 252,020.12             |
| 3/9/2023 CHILD & FAMILY SERVICE              | GENERAL              | Department of Social Services       | Economic Assistance and Opport            | 232,815.40             |
| 3/9/2023 LEAGUE FOR HANDICAPPED              | GENERAL              | Health                              | Health Reporting                          | 221,782.04             |
| 3/9/2023 BUFFALO BOARD OF EDUCATION          | GENERAL              | Health                              | Health Reporting                          | 203,196.04             |
| 3/9/2023 FAMILY HELP CENTER                  | GENERAL              | Department of Social Services       | Economic Assistance and Opport            | 199,083.40             |
| 3/8/2023 VILLAGE OF LANCASTER                | GENERAL              | County-wide Accounts Budget         | General Govt Support                      | 197,533.06             |
| 3/9/2023 ECMC CASHIERS                       | GENERAL              | County-wide Accounts Budget         | General Govt Support                      | 165,090.66             |
| 3/9/2023 EC SOIL & WATER CONSERVATION DIST   | GENERAL              | Public Benefit Agencies (DEP)       | Economic Assistance and Opport            | 153,300.00             |
| 3/9/2023 BORNHAVA                            | GENERAL              | Health                              | Health Reporting                          | 152,490.72             |
| 3/9/2023 BUFFALO NAVAL & SERVICEMENS PARK A  | BLD. AND IMPROVEMENT | Environment & Planning Divis'n      | Home and Community Service                | 150,000.00             |
| 3/9/2023 ARCADIS/MALCOLM PIRNIE INC          | SEWER CAP. PROJECTS  | Sewer District - 3 / Southtown      | General Govt Support                      | 149,551.45             |
| 3/9/2023 BLACK CREEK INTEGRATED SYSTEMS CORP | GENERAL              | Jail Management                     | Public Safety                             | 145,173.75             |
| 3/8/2023 VILLAGE OF BLASDELL                 | GENERAL              | County-wide Accounts Budget         | General Govt Support                      | 131,475.96             |
| 3/9/2023 SAVING GRACE MINISTRIES INC         | GENERAL              | Department of Social Services       | Economic Assistance and Opport            | 130,750.00             |
| 3/9/2023 TRAUTMAN KING MARKWART              | BLD. AND IMPROVEMENT | Dept of Public Works                | General Govt Support                      | 125,200.00             |
| 3/9/2023 CITY OF BUFFALO TREASURER           | GENERAL              | County-wide Accounts Budget         | General Govt Support                      | 121,503.00             |
| 3/9/2023 DELL MARKETING LP                   | LIBRARY              | BEC Public Library                  | General Govt Support                      | 116,000.00             |
| 3/9/2023 GATEWAY-LONGVIEW INC                | GENERAL              | Department of Social Services       | Economic Assistance and Opport            | 114,904.38             |
| 3/9/2023 UNITED SURVEY INC                   | SEWER CAP. PROJECTS  | Div. of Sewerage Management         | General Govt Support                      | 108,040.80             |
| 3/9/2023 NEW DIRECTIONS YOUTH & FAMILY SVC   | GENERAL              | Department of Social Services       | Economic Assistance and Opport            | 106,960.60             |
| 3/9/2023 GATEWAY-LONGVIEW INC                | GENERAL              | Department of Social Services       | Economic Assistance and Opport            | 96,374.00              |
| 3/8/2023 VILLAGE OF HAMBURG                  | GENERAL              | County-wide Accounts Budget         | General Govt Support                      | 93,571.09              |
| 3/8/2023 VILLAGE OF SPRINGVILLE              | GENERAL              | County-wide Accounts Budget         | General Govt Support                      | 89,694.17              |
| 3/9/2023 DEZURIK INC                         | SEWER                | Sewer District - 2                  | General Govt Support                      | 87,497.00              |
| 3/9/2023 UNION CONCRETE AND CONSTRUCTION     | NOV 2022 STORM       | Highways (DPW)                      | General Govt Support                      | 85,515.01              |
| 3/9/2023 FAMILY HELP CENTER                  | GENERAL              | Department of Social Services       | Economic Assistance and Opport            | 83,318.12              |
| 3/9/2023 ECMC CASHIERS                       | GENERAL              | Department of Social Services       | Economic Assistance and Opport            | 81,373.06              |
| 3/9/2023 NYS SCHOOL FOR THE BLIND            | GENERAL              | Department of Social Services       | Economic Assistance and Opport            | 77,117.60              |
| 3/9/2023 BESTSELF BEHAVIORAL HEALTH INC      | GENERAL              | Department of Social Services       | Economic Assistance and Opport            | 76,677.42              |
| 3/9/2023 GATEWAY-LONGVIEW INC                | GENERAL              | Health                              | Health Reporting                          | 74,904.23              |
| 3/8/2023 VILLAGE OF SLOAN                    | GENERAL              | County-wide Accounts Budget         | General Govt Support                      | 74,517.50              |
| 3/9/2023 FAMILY HELP CENTER                  | GENERAL              | Department of Social Services       | Economic Assistance and Opport            | 71,530.92              |
| 3/9/2023 RODRIGUEZ CONSTRUCTION GROUP INC.   | BLD. AND IMPROVEMENT | Parks                               | Culture                                   | 68,584.13              |
| 3/9/2023 GARTNER INC                         | GENERAL              | Information & Support Services      | General Govt Support                      | 67,262.00              |
| 3/9/2023 BUFFALO NIAGARA WATERKEEPER INC     | GRANTS               | Environment & Planning Divis'n      | Home and Community Service                | 66,898.57              |
| 3/9/2023 CHILD & FAMILY SERVICE              | GENERAL              | Department of Social Services       | Economic Assistance and Opport            | 65,480.39              |
| 3/9/2023 GATEWAY-LONGVIEW INC                | GENERAL              | Dept of Mental Health               | Health Reporting                          | 63,931.00              |
| 3/9/2023 BERGMANN ASSOCIATES DPC             | GENERAL              | Dept of Public Works                | General Govt Support                      | 60,958.13              |
| 3/9/2023 KENYON PIPELINE INSPECTION LLC      | SEWER                | Sewer District - 3 / Southtown      | General Govt Support                      | 57,582.35              |
| 3/9/2023 FAMILY HELP CENTER                  | GENERAL              | Department of Social Services       | Economic Assistance and Opport            | 57,505.41              |
| 3/9/2023 ARCADIS/MALCOLM PIRNIE INC          | SEWER CAP. PROJECTS  | Sewer District - 3 / Southtown      | General Govt Support                      | 57,012.14              |
| 3/9/2023 UNITED SURVEY INC                   | SEWER CAP. PROJECTS  | Div. of Sewerage Management         | General Govt Support                      | 55,903.40              |
| 3/9/2023 COORDINATED CARE SERVICES INC.      | GENERAL              | Dept of Mental Health               | Health Reporting                          | 55,000.00              |
| 3/8/2023 VILLAGE OF GOWANDA                  | GENERAL              | County-wide Accounts Budget         | General Govt Support                      | 53,015.80              |
| 3/9/2023 JOE BASIL CHEVROLET INC             | SEWER                | Sewer Districts - 1,4,5             | General Govt Support                      | 52,512.00              |
| 3/9/2023 GOODWIN ELECTRIC CORP               | BLD. AND IMPROVEMENT | Dept of Public Works                | General Govt Support                      | 51,680.00              |
| 3/9/2023 KENYON PIPELINE INSPECTION LLC      | SEWER                | Sewer District - 6                  | General Govt Support                      | 50,557.20              |
| 3/9/2023 CHILD & FAMILY SERVICE              | GENERAL              | Department of Social Services       | Economic Assistance and Opport            | 50,279.02              |
| 3/9/2023 JOE BASIL CHEVROLET INC             | SEWER                | Sewer District - 3 / Southtown      | General Govt Support                      | 50,099.00              |
| 3/9/2023 GATEWAY-LONGVIEW INC                | GENERAL              | Department of Social Services       | Economic Assistance and Opport            | 49,428.00              |
| 3/9/2023 SUPPORTIVE SERVICES CORP            | GRANTS               | Senior Services                     | Economic Assistance and Opport            | 49,100.78              |
| 3/8/2023 VILLAGE OF ANGOLA                   | GENERAL              | County-wide Accounts Budget         | General Govt Support                      | 48,705.96              |
| 3/9/2023 CHA CONSULTING INC                  | ROAD AND BRIDGES     | ,                                   |                                           | 47,580.30              |
| 3/9/2023 SIEMENS INDUSTRY INC                | GENERAL              | Highways (DPW) Dept of Public Works | General Govt Support General Govt Support | 47,364.41              |
| 3/9/2023 SIEMENS INDUSTRY INC                | GENERAL              | Dept of Public Works                | General Govt Support                      | 47,364.41<br>47,364.41 |
|                                              |                      | •                                   | • •                                       |                        |
| 3/8/2023 EAST AURORA VILLAGE                 | GENERAL              | County-wide Accounts Budget         | General Govt Support                      | 45,719.15              |
| 3/9/2023 COORDINATED CARE SERVICES INC.      | GENERAL              | Dept of Mental Health               | Health Reporting                          | 43,911.00              |
| 3/9/2023 OLV HUMAN SERVICES                  | GENERAL              | Department of Social Services       | Economic Assistance and Opport            | 42,946.45              |
| 3/9/2023 Town of Lancaster                   | GENERAL              | County-wide Accounts Budget         | General Govt Support                      | 42,016.68              |
| 3/9/2023 CHILD & FAMILY SERVICE              | GENERAL              | Department of Social Services       | Economic Assistance and Opport            | 41,938.94              |
| 3/8/2023 VILLAGE OF WILLIAMSVILLE            | GENERAL              | County-wide Accounts Budget         | General Govt Support                      | 41,486.62              |
| 3/9/2023 OLV HUMAN SERVICES                  | GENERAL              | Department of Social Services       | Economic Assistance and Opport            | 40,894.53              |
| 3/9/2023 RODRIGUEZ CONSTRUCTION GROUP INC.   | BLD. AND IMPROVEMENT |                                     | Culture                                   | 40,248.44              |
| 3/9/2023 BUFFALO CITY SCHOOL ADULT EDC DIV   | GENERAL              | Department of Social Services       | Economic Assistance and Opport            | 38,000.00              |
|                                              |                      |                                     |                                           |                        |