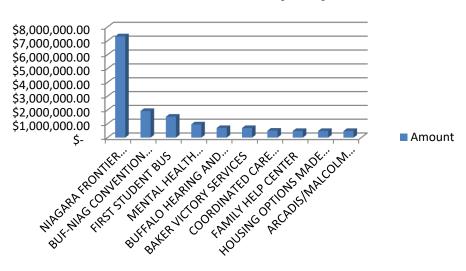

#### **Check Amounts by Payee**

| Check Date Payee Name                        | Fund Name            | Business Area                       | Account Type                              | Amount                 |
|----------------------------------------------|----------------------|-------------------------------------|-------------------------------------------|------------------------|
| 3/9/2023 NIAGARA FRONTIER TRANSIT AUTHORITY  | GENERAL              | Public Benefit Agencies (DEP)       | Economic Assistance and Opport            | 7,321,021.67           |
| 3/9/2023 BUF-NIAG CONVENTION & VISITORS BURE | GENERAL              | Public Benefit Agencies (DEP)       | Economic Assistance and Opport            | 1,926,028.50           |
| 3/9/2023 MENTAL HEALTH SERVICES, ERIE CTY SE | GENERAL              | Dept of Mental Health               | Health Reporting                          | 958,108.00             |
| 3/9/2023 FIRST STUDENT BUS                   | GENERAL              | Health                              | Health Reporting                          | 747,920.83             |
| 3/9/2023 FIRST STUDENT BUS                   | GENERAL              | Health                              | Health Reporting                          | 739,827.35             |
| 3/9/2023 BUFFALO HEARING AND SPEECH CTR      | GENERAL              | Health                              | Health Reporting                          | 693,072.58             |
| 3/9/2023 BAKER VICTORY SERVICES              | GENERAL              | Health                              | Health Reporting                          | 664,539.08             |
| 3/9/2023 HOUSING OPTIONS MADE EASY INC       | GENERAL              | Dept of Mental Health               | Health Reporting                          | 479,204.00             |
| 3/8/2023 VILLAGE OF KENMORE                  | GENERAL              | County-wide Accounts Budget         | General Govt Support                      | 430,921.86             |
| 3/9/2023 COORDINATED CARE SERVICES INC.      | GRANTS               | Health                              | Health Reporting                          | 399,425.70             |
| 3/9/2023 UCP/ASPIRE OF WNY INC               | GENERAL              | Health                              | Health Reporting                          | 352,221.43             |
| 3/9/2023 UNITED WAY BFLO ERIE CNTY           | GENERAL              | Department of Social Services       | Economic Assistance and Opport            | 347,109.40             |
| 3/9/2023 ARCADIS/MALCOLM PIRNIE INC          | SEWER CAP. PROJECTS  | Sewer District - 3 / Southtown      | General Govt Support                      | 264,622.45             |
| 3/8/2023 VILLAGE OF DEPEW                    | GENERAL              | County-wide Accounts Budget         | General Govt Support                      | 252,020.12             |
| 3/9/2023 CHILD & FAMILY SERVICE              | GENERAL              | Department of Social Services       | Economic Assistance and Opport            | 232,815.40             |
| 3/9/2023 LEAGUE FOR HANDICAPPED              | GENERAL              | Health                              | Health Reporting                          | 221,782.04             |
| 3/9/2023 BUFFALO BOARD OF EDUCATION          | GENERAL              | Health                              | Health Reporting                          | 203,196.04             |
| 3/9/2023 FAMILY HELP CENTER                  | GENERAL              | Department of Social Services       | Economic Assistance and Opport            | 199,083.40             |
| 3/8/2023 VILLAGE OF LANCASTER                | GENERAL              | County-wide Accounts Budget         | General Govt Support                      | 197,533.06             |
| 3/9/2023 ECMC CASHIERS                       | GENERAL              | County-wide Accounts Budget         | General Govt Support                      | 165,090.66             |
| 3/9/2023 EC SOIL & WATER CONSERVATION DIST   | GENERAL              | Public Benefit Agencies (DEP)       | Economic Assistance and Opport            | 153,300.00             |
| 3/9/2023 BORNHAVA                            | GENERAL              | Health                              | Health Reporting                          | 152,490.72             |
| 3/9/2023 BUFFALO NAVAL & SERVICEMENS PARK A  | BLD. AND IMPROVEMENT | Environment & Planning Divis'n      | Home and Community Service                | 150,000.00             |
| 3/9/2023 ARCADIS/MALCOLM PIRNIE INC          | SEWER CAP. PROJECTS  | Sewer District - 3 / Southtown      | General Govt Support                      | 149,551.45             |
| 3/9/2023 BLACK CREEK INTEGRATED SYSTEMS CORP | GENERAL              | Jail Management                     | Public Safety                             | 145,173.75             |
| 3/8/2023 VILLAGE OF BLASDELL                 | GENERAL              | County-wide Accounts Budget         | General Govt Support                      | 131,475.96             |
| 3/9/2023 SAVING GRACE MINISTRIES INC         | GENERAL              | Department of Social Services       | Economic Assistance and Opport            | 130,750.00             |
| 3/9/2023 TRAUTMAN KING MARKWART              | BLD. AND IMPROVEMENT | Dept of Public Works                | General Govt Support                      | 125,200.00             |
| 3/9/2023 CITY OF BUFFALO TREASURER           | GENERAL              | County-wide Accounts Budget         | General Govt Support                      | 121,503.00             |
| 3/9/2023 DELL MARKETING LP                   | LIBRARY              | BEC Public Library                  | General Govt Support                      | 116,000.00             |
| 3/9/2023 GATEWAY-LONGVIEW INC                | GENERAL              | Department of Social Services       | Economic Assistance and Opport            | 114,904.38             |
| 3/9/2023 UNITED SURVEY INC                   | SEWER CAP. PROJECTS  | Div. of Sewerage Management         | General Govt Support                      | 108,040.80             |
| 3/9/2023 NEW DIRECTIONS YOUTH & FAMILY SVC   | GENERAL              | Department of Social Services       | Economic Assistance and Opport            | 106,960.60             |
| 3/9/2023 GATEWAY-LONGVIEW INC                | GENERAL              | Department of Social Services       | Economic Assistance and Opport            | 96,374.00              |
| 3/8/2023 VILLAGE OF HAMBURG                  | GENERAL              | County-wide Accounts Budget         | General Govt Support                      | 93,571.09              |
| 3/8/2023 VILLAGE OF SPRINGVILLE              | GENERAL              | County-wide Accounts Budget         | General Govt Support                      | 89,694.17              |
| 3/9/2023 DEZURIK INC                         | SEWER                | Sewer District - 2                  | General Govt Support                      | 87,497.00              |
| 3/9/2023 UNION CONCRETE AND CONSTRUCTION     | NOV 2022 STORM       | Highways (DPW)                      | General Govt Support                      | 85,515.01              |
| 3/9/2023 FAMILY HELP CENTER                  | GENERAL              | Department of Social Services       | Economic Assistance and Opport            | 83,318.12              |
| 3/9/2023 ECMC CASHIERS                       | GENERAL              | Department of Social Services       | Economic Assistance and Opport            | 81,373.06              |
| 3/9/2023 NYS SCHOOL FOR THE BLIND            | GENERAL              | Department of Social Services       | Economic Assistance and Opport            | 77,117.60              |
| 3/9/2023 BESTSELF BEHAVIORAL HEALTH INC      | GENERAL              | Department of Social Services       | Economic Assistance and Opport            | 76,677.42              |
| 3/9/2023 GATEWAY-LONGVIEW INC                | GENERAL              | Health                              | Health Reporting                          | 74,904.23              |
| 3/8/2023 VILLAGE OF SLOAN                    | GENERAL              | County-wide Accounts Budget         | General Govt Support                      | 74,517.50              |
| 3/9/2023 FAMILY HELP CENTER                  | GENERAL              | Department of Social Services       | Economic Assistance and Opport            | 71,530.92              |
| 3/9/2023 RODRIGUEZ CONSTRUCTION GROUP INC.   | BLD. AND IMPROVEMENT | Parks                               | Culture                                   | 68,584.13              |
| 3/9/2023 GARTNER INC                         | GENERAL              | Information & Support Services      | General Govt Support                      | 67,262.00              |
| 3/9/2023 BUFFALO NIAGARA WATERKEEPER INC     | GRANTS               | Environment & Planning Divis'n      | Home and Community Service                | 66,898.57              |
| 3/9/2023 CHILD & FAMILY SERVICE              | GENERAL              | Department of Social Services       | Economic Assistance and Opport            | 65,480.39              |
| 3/9/2023 GATEWAY-LONGVIEW INC                | GENERAL              | Dept of Mental Health               | Health Reporting                          | 63,931.00              |
| 3/9/2023 BERGMANN ASSOCIATES DPC             | GENERAL              | Dept of Public Works                | General Govt Support                      | 60,958.13              |
| 3/9/2023 KENYON PIPELINE INSPECTION LLC      | SEWER                | Sewer District - 3 / Southtown      | General Govt Support                      | 57,582.35              |
| 3/9/2023 FAMILY HELP CENTER                  | GENERAL              | Department of Social Services       | Economic Assistance and Opport            | 57,505.41              |
| 3/9/2023 ARCADIS/MALCOLM PIRNIE INC          | SEWER CAP. PROJECTS  | Sewer District - 3 / Southtown      | General Govt Support                      | 57,012.14              |
| 3/9/2023 UNITED SURVEY INC                   | SEWER CAP. PROJECTS  | Div. of Sewerage Management         | General Govt Support                      | 55,903.40              |
| 3/9/2023 COORDINATED CARE SERVICES INC.      | GENERAL              | Dept of Mental Health               | Health Reporting                          | 55,000.00              |
| 3/8/2023 VILLAGE OF GOWANDA                  | GENERAL              | County-wide Accounts Budget         | General Govt Support                      | 53,015.80              |
| 3/9/2023 JOE BASIL CHEVROLET INC             | SEWER                | Sewer Districts - 1,4,5             | General Govt Support                      | 52,512.00              |
| 3/9/2023 GOODWIN ELECTRIC CORP               | BLD. AND IMPROVEMENT | Dept of Public Works                | General Govt Support                      | 51,680.00              |
| 3/9/2023 KENYON PIPELINE INSPECTION LLC      | SEWER                | Sewer District - 6                  | General Govt Support                      | 50,557.20              |
| 3/9/2023 CHILD & FAMILY SERVICE              | GENERAL              | Department of Social Services       | Economic Assistance and Opport            | 50,279.02              |
| 3/9/2023 JOE BASIL CHEVROLET INC             | SEWER                | Sewer District - 3 / Southtown      | General Govt Support                      | 50,099.00              |
| 3/9/2023 GATEWAY-LONGVIEW INC                | GENERAL              | Department of Social Services       | Economic Assistance and Opport            | 49,428.00              |
| 3/9/2023 SUPPORTIVE SERVICES CORP            | GRANTS               | Senior Services                     | Economic Assistance and Opport            | 49,100.78              |
| 3/8/2023 VILLAGE OF ANGOLA                   | GENERAL              | County-wide Accounts Budget         | General Govt Support                      | 48,705.96              |
| 3/9/2023 CHA CONSULTING INC                  | ROAD AND BRIDGES     | ,                                   |                                           | 47,580.30              |
| 3/9/2023 SIEMENS INDUSTRY INC                | GENERAL              | Highways (DPW) Dept of Public Works | General Govt Support General Govt Support | 47,364.41              |
| 3/9/2023 SIEMENS INDUSTRY INC                | GENERAL              | Dept of Public Works                | General Govt Support                      | 47,364.41<br>47,364.41 |
|                                              |                      | •                                   | • •                                       |                        |
| 3/8/2023 EAST AURORA VILLAGE                 | GENERAL              | County-wide Accounts Budget         | General Govt Support                      | 45,719.15              |
| 3/9/2023 COORDINATED CARE SERVICES INC.      | GENERAL              | Dept of Mental Health               | Health Reporting                          | 43,911.00              |
| 3/9/2023 OLV HUMAN SERVICES                  | GENERAL              | Department of Social Services       | Economic Assistance and Opport            | 42,946.45              |
| 3/9/2023 Town of Lancaster                   | GENERAL              | County-wide Accounts Budget         | General Govt Support                      | 42,016.68              |
| 3/9/2023 CHILD & FAMILY SERVICE              | GENERAL              | Department of Social Services       | Economic Assistance and Opport            | 41,938.94              |
| 3/8/2023 VILLAGE OF WILLIAMSVILLE            | GENERAL              | County-wide Accounts Budget         | General Govt Support                      | 41,486.62              |
| 3/9/2023 OLV HUMAN SERVICES                  | GENERAL              | Department of Social Services       | Economic Assistance and Opport            | 40,894.53              |
| 3/9/2023 RODRIGUEZ CONSTRUCTION GROUP INC.   | BLD. AND IMPROVEMENT |                                     | Culture                                   | 40,248.44              |
| 3/9/2023 BUFFALO CITY SCHOOL ADULT EDC DIV   | GENERAL              | Department of Social Services       | Economic Assistance and Opport            | 38,000.00              |
|                                              |                      |                                     |                                           |                        |