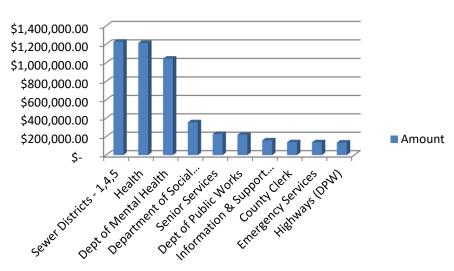

#### **Check Amounts by Fund**



#### **Check Amounts by Type**



#### **Check Amounts by Area**



#### **Check Amounts by Payee**



| Check Date Payee Name 3/2/2023 BUFFALO SEWER AUTHORITY                   | Fund Name<br>SEWER   | Business Area Sewer Districts - 1,4,5                | Account Type General Govt Support     | Amount 1,132,004.94        |
|--------------------------------------------------------------------------|----------------------|------------------------------------------------------|---------------------------------------|----------------------------|
| 3/2/2023 BUFFALO SEWER AUTHORITY 3/2/2023 SUICIDE PREVENTION & CRISIS    | GENERAL              |                                                      | • •                                   | 1,132,004.94<br>360,565.00 |
| 3/2/2023 GANRORMIC, INC                                                  | GENERAL