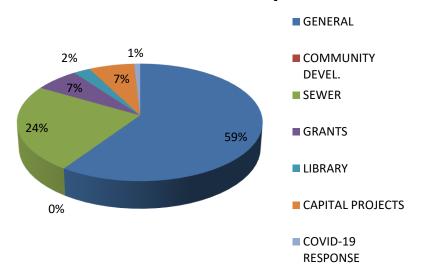

#### **Check Amounts by Fund**



#### **Check Amounts by Type**



#### **Check Amounts by Area**



#### **Check Amounts by Payee**



| Check Date Payee Name 3/2/2023 BUFFALO SEWER AUTHORITY                   | Fund Name<br>SEWER   | Business Area Sewer Districts - 1,4,5                | Account Type General Govt Support     | Amount 1,132,004.94        |
|--------------------------------------------------------------------------|----------------------|------------------------------------------------------|---------------------------------------|----------------------------|
| 3/2/2023 BUFFALO SEWER AUTHORITY 3/2/2023 SUICIDE PREVENTION & CRISIS    | GENERAL              |                                                      | • •                                   | 1,132,004.94<br>360,565.00 |
| 3/2/2023 GANRORMIC, I