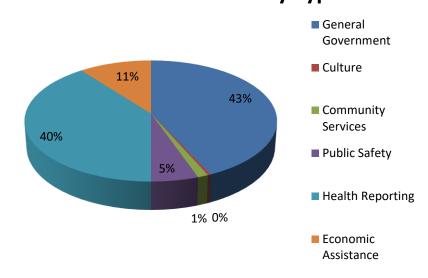

#### **Check Amounts by Fund**



#### **Check Amounts by Type**



#### **Check Amounts by Area**



#### **Check Amounts by Payee**



| Check Date Payee Name 3/2/2023 BUFFALO SEWER AUTHORITY                   | Fund Name<br>SEWER   | Business Area Sewer Districts - 1,4,5                | Account Type General Govt Support     | Amount 1,132,004.94        |
|--------------------------------------------------------------------------|----------------------|------------------------------------------------------|---------------------------------------|----------------------------|
| 3/2/2023 BUFFALO SEWER AUTHORITY 3/2/2023 SUICIDE PREVENTION & CRISIS    | GENERAL              |                                                      | • •                                   | 1,132,004.94<br>360,565.00 |
| 3/2/2023 GANRORMIC, INC