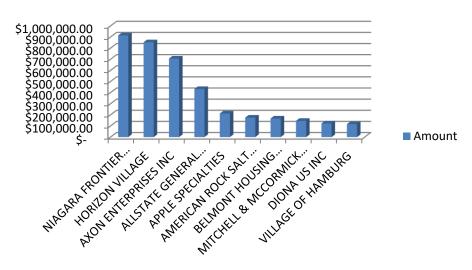

#### **Check Amounts by Payee**

| Check Date Payee Name                                                                | Fund Name                   | Business Area                                              | Account Type                                     | Amount                   |
|--------------------------------------------------------------------------------------|-----------------------------|------------------------------------------------------------|--------------------------------------------------|--------------------------|
| 2/23/2023 NIAGARA FRONTIER TRANSIT AUTHORITY                                         | GENERAL                     | Public Benefit Agencies (DEP)                              | Economic Assistance and Opport                   | 914,300.00               |
| 2/23/2023 HORIZON VILLAGE                                                            | GENERAL                     | Dept of Mental Health                                      | Health Reporting                                 | 852,639.00               |
| 2/23/2023 AXON ENTERPRISES INC                                                       | GENERAL                     | Jail Management                                            | Public Safety                                    | 374,286.93               |
| 2/23/2023 ALLSTATE GENERAL CONTRACTING INC                                           | BLD. AND IMPROVEMENT        | Dept of Public Works                                       | General Govt Support                             | 354,000.22               |
| 2/23/2023 AXON ENTERPRISES INC                                                       | GENERAL                     | Office of the Sheriff                                      | Public Safety                                    | 331,850.65               |
| 2/23/2023 APPLE SPECIALTIES                                                          | BLD. AND IMPROVEMENT        | -                                                          | General Govt Support                             | 211,685.70               |
| 2/23/2023 BELMONT HOUSING RESOURCES FOR WNY I                                        |                             | Health                                                     | Health Reporting                                 | 160,000.00               |
| 2/23/2023 MITCHELL & MCCORMICK INC                                                   | GENERAL                     | Health                                                     | Health Reporting                                 | 121,182.71               |
| 2/23/2023 VILLAGE OF HAMBURG                                                         | SEWER CAR BROJECTS          | Sewer District - 3 / Southtown                             | General Govt Support                             | 116,252.20               |
| 2/23/2023 4th Generation Construction, Inc. 2/23/2023 CITY OF TONAWANDA              | SEWER CAP. PROJECTS         | Div. of Sewerage Management Environment & Planning Divis'n | General Govt Support  Home and Community Service | 107,250.53<br>100,930.00 |
| 2/23/2023 JUNETEENTH FESTIVAL INC                                                    |                             | Environment & Planning Divis'n                             | Home and Community Service                       | 100,930.00               |
| 2/23/2023 JENS GLASS CO. INC.                                                        | BLD. AND IMPROVEMENT        |                                                            | General Govt Support                             | 97,000.00                |
| 2/23/2023 JW DANFORTH SERVICE CO INC                                                 | BLD. AND IMPROVEMENT        | •                                                          | General Govt Support                             | 93,362.00                |
| 2/23/2023 ADVANCED IT LLC                                                            | GENERAL                     | Office of the Sheriff                                      | Public Safety                                    | 86,515.25                |
| 2/23/2023 MENTAL HEALTH SERVICES, ERIE CTY SE                                        | GENERAL                     | Dept of Mental Health                                      | Health Reporting                                 | 82,096.00                |
| 2/23/2023 JAVEN CONSTRUCTION CO INC                                                  | BLD. AND IMPROVEMENT        |                                                            | General Govt Support                             | 80,996.05                |
| 2/23/2023 ALLSTATE GENERAL CONTRACTING INC                                           | ECC CAPITAL PROJECTS        |                                                            | General Govt Support                             | 78,215.70                |
| 2/23/2023 SICOLI CONSTRUCTION SERVICES INC                                           | LIBRARY PROJECTS            | Dept of Public Works                                       | General Govt Support                             | 74,480.00                |
| 2/23/2023 DIONA US INC                                                               | GENERAL                     | Department of Social Services                              | Economic Assistance and Opport                   | 70,000.00                |
| 2/23/2023 CENTER FOR DISABILITY SERVICES                                             | GRANTS                      | Senior Services                                            | Economic Assistance and Opport                   | 63,835.46                |
| 2/23/2023 D&S CAPITAL REAL ESTATE III LLC                                            | GENERAL                     | Office of the Sheriff                                      | Public Safety                                    | 57,319.75                |
| 2/23/2023 EAST AURORA UNION FREE SCHOOL                                              | GENERAL                     | Health                                                     | Health Reporting                                 | 56,049.80                |
| 2/23/2023 LAKE SIDE CONTRACTING CO INC                                               | ECC CAPITAL PROJECTS        | Dept of Public Works                                       | General Govt Support                             | 55,100.00                |
| 2/23/2023 STEPHENSON CASE CO                                                         | GRANTS                      | Health                                                     | Health Reporting                                 | 55,048.78                |
| 2/23/2023 DV BROWN & ASSOCIATES INC                                                  | BLD. AND IMPROVEMENT        | Dept of Public Works                                       | General Govt Support                             | 52,036.25                |
| 2/23/2023 PAVILION DRAINAGE SUPPLY INC                                               | NOV 2022 STORM              | Highways (DPW)                                             | General Govt Support                             | 51,405.58                |
| 2/23/2023 THERAPEUTIC LINK FOR CHILDREN                                              | GENERAL MADDOVEMENT         | Health                                                     | Health Reporting                                 | 46,544.00                |
| 2/23/2023 GREATER NIAGARA MECHANICAL INC                                             | BLD. AND IMPROVEMENT        | Dept of Public Works                                       | General Govt Support                             | 45,532.31                |
| 2/23/2023 EVERGREEN HEALTH SERVICES                                                  | GENERAL<br>ROAD AND BRIDGES | Dept of Mental Health                                      | Health Reporting                                 | 43,750.00                |
| 2/23/2023 CONCRETE APPLIED TECHNOLOGIES 2/23/2023 PRENTICE OFFICE ENVIRONMENTS       | BLD. AND IMPROVEMENT        | Highways (DPW) Dept of Public Works                        | General Govt Support General Govt Support        | 42,897.03<br>41,595.18   |
| 2/23/2023 FRENTICE OFFICE ENVIRONMENTS 2/23/2023 HOHL INDUSTRIAL SERVICES INC        | SEWER CAP. PROJECTS         | Div. of Sewerage Management                                | General Govt Support                             | 39,757.50                |
| 2/23/2023 Frey Electric                                                              | SEWER CAP. PROJECTS         | Div. of Sewerage Management                                | General Govt Support                             | 36,228.29                |
| 2/23/2023 U & S SERVICES INC                                                         | BLD. AND IMPROVEMENT        | 3 3                                                        | General Govt Support                             | 35,983.96                |
| 2/23/2023 Hearing & Speech Center,                                                   | GENERAL                     | Health                                                     | Health Reporting                                 | 35,902.00                |
| 2/23/2023 DIONA US INC                                                               | GENERAL                     | Department of Social Services                              | Economic Assistance and Opport                   | 33,236.00                |
| 2/23/2023 BESTSELF BEHAVIORAL HEALTH INC                                             | GRANTS                      | Dept of Mental Health                                      | Health Reporting                                 | 33,205.22                |
| 2/23/2023 BESTSELF BEHAVIORAL HEALTH INC                                             | GRANTS                      | Dept of Mental Health                                      | Health Reporting                                 | 32,203.50                |
| 2/23/2023 ASHLEY MCGRAW ARCHITECTS DPC                                               | ECC CAPITAL PROJECTS        |                                                            | General Govt Support                             | 31,854.00                |
| 2/23/2023 JOHN W DANFORTH COMPANY                                                    | ECC CAPITAL PROJECTS        | Dept of Public Works                                       | General Govt Support                             | 31,219.83                |
| 2/23/2023 ZTS COMMERCE DRIVE LLC                                                     | AMER RESCUE PLAN            | Health                                                     | Health Reporting                                 | 31,217.16                |
| 2/23/2023 SHI INTERNATIONAL CORP                                                     | GRANTS                      | Board of Elections                                         | General Govt Support                             | 30,000.00                |
| 2/23/2023 GHD CONSULTING SERVICES INC                                                | SEWER                       | Sewer District - 3 / Southtown                             | General Govt Support                             | 29,946.90                |
| 2/23/2023 TRAUTMAN KING MARKWART                                                     | BLD. AND IMPROVEMENT        | •                                                          | General Govt Support                             | 28,031.84                |
| 2/23/2023 XEROX CORP                                                                 | GENERAL                     | Information & Support Services                             | General Govt Support                             | 27,808.26                |
| 2/23/2023 SOUTHSIDE TRAILER SERVICE INC                                              | BLD. AND IMPROVEMENT        | = -                                                        | Public Safety                                    | 27,600.00                |
| 2/23/2023 BUFFALO ENGINEERING PC                                                     | BLD. AND IMPROVEMENT        | •                                                          | General Govt Support                             | 26,300.00                |
| 2/23/2023 BESTSELF BEHAVIORAL HEALTH INC                                             | GRANTS                      | Dept of Mental Health                                      | Health Reporting                                 | 24,207.98                |
| 2/23/2023 JAVEN CONSTRUCTION CO INC                                                  | BLD. AND IMPROVEMENT        | •                                                          | General Govt Support                             | 23,916.25                |
| 2/23/2023 LIFE TECHNOLOGIES CORP                                                     | AMER RESCUE PLAN<br>ROAD    | Health<br>Highways (DPW)                                   | Health Reporting General Govt Support            | 22,179.72<br>22,081.05   |
| 2/23/2023 AMERICAN ROCK SALT Holdings LLC<br>2/23/2023 CLINTON BROWN CO ARCHITECTURE | GENERAL                     | Public Benefit Agencies (DEP)                              | Economic Assistance and Opport                   | 21,622.50                |
| 2/23/2023 PATTERSON STEVENS INC                                                      | BLD. AND IMPROVEMENT        | Dept of Public Works                                       | General Govt Support                             | 21,396.38                |
| 2/23/2023 PAYTERSON STEVENS INC<br>2/23/2023 PAVILION DRAINAGE SUPPLY INC            | ROAD AND BRIDGES            | Highways (DPW)                                             | General Govt Support                             | 20,140.89                |
| 2/23/2023 NEMO-Q L P                                                                 | GENERAL                     | County Clerk                                               | General Govt Support                             | 19,880.00                |
| 2/23/2023 TRAUTMAN KING MARKWART                                                     | BLD. AND IMPROVEMENT        | Dept of Public Works                                       | General Govt Support                             | 19,774.10                |
| 2/23/2023 DIONA US INC                                                               | GENERAL                     | Department of Social Services                              | Economic Assistance and Opport                   | 19,000.00                |
| 2/23/2023 GHD CONSULTING SERVICES INC                                                | SEWER CAP. PROJECTS         |                                                            | General Govt Support                             | 17,419.15                |
| 2/23/2023 TRAUTMAN KING MARKWART                                                     | BLD. AND IMPROVEMENT        |                                                            | General Govt Support                             | 17,325.35                |
| 2/23/2023 ALL METRO HEALTH CARE                                                      | GRANTS                      | Senior Services                                            | Economic Assistance and Opport                   | 15,870.75                |
| 2/23/2023 ALL METRO HEALTH CARE                                                      | GRANTS                      | Senior Services                                            | Economic Assistance and Opport                   | 15,298.50                |
| 2/23/2023 PICONE CONSTRUCTION CORP                                                   |                             | Dept of Public Works                                       | General Govt Support                             | 14,692.99                |
| 2/23/2023 PAVILION DRAINAGE SUPPLY INC                                               | NOV 2022 STORM              | Highways (DPW)                                             | General Govt Support                             | 13,892.53                |
| 2/23/2023 CLINTON BROWN CO ARCHITECTURE                                              | GENERAL                     | Public Benefit Agencies (DEP)                              | Economic Assistance and Opport                   | 13,736.50                |
| 2/23/2023 AMERICAN ROCK SALT Holdings LLC                                            | ROAD                        | Highways (DPW)                                             | General Govt Support                             | 13,456.48                |
| 2/23/2023 RAMBOLL AMERICAS ENGINEERING SOLUTI                                        | SEWER CAP. PROJECTS         | Div. of Sewerage Management                                | General Govt Support                             | 13,212.57                |
| 2/23/2023 PERKIN ELMER LIFE & ANALYTICAL SCIE                                        | GENERAL                     | Health                                                     | Health Reporting                                 | 12,888.00                |
| 2/23/2023 K & E FABRICATING CO INC                                                   | GENERAL                     | Dept of Public Works                                       | General Govt Support                             | 12,102.00                |
| 2/23/2023 TRAUTMAN KING MARKWART                                                     | BLD. AND IMPROVEMENT        | •                                                          | General Govt Support                             | 12,078.31                |
| 2/23/2023 BOB BARKER CO INC                                                          | GENERAL                     | Jail Management                                            | Public Safety                                    | 11,905.50                |
| 2/23/2023 BOB BARKER CO INC                                                          | GENERAL                     | Jail Management                                            | Public Safety                                    | 11,905.50                |
| 2/23/2023 MITCHELL & MCCORMICK INC                                                   | GENERAL SEWER CAR DROJECTS  | Health Div. of Sowerage Management                         | Health Reporting                                 | 11,901.84                |
| 2/23/2023 UNITED SURVEY INC<br>2/23/2023 AMERICAN ROCK SALT Holdings LLC             | SEWER CAP. PROJECTS<br>ROAD | Div. of Sewerage Management                                | General Govt Support General Govt Support        | 11,779.90<br>11,480.40   |
| 2/23/2023 MITCHELL & MCCORMICK INC                                                   | GRANTS                      | Highways (DPW)<br>Health                                   | Health Reporting                                 | 11,235.50                |
| 2/23/2023 MITCHELL & MCCORMICK INC<br>2/23/2023 SIEMENS INDUSTRY INC                 | SEWER                       | i iodiu i                                                  | risalit Noporting                                | 11,132.98                |
|                                                                                      |                             |                                                            |                                                  | 71,102.00                |