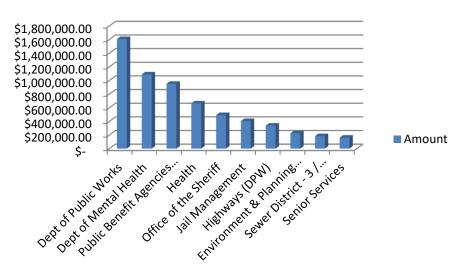

#### **Check Amounts by Fund**



#### **Check Amounts by Type**



#### **Check Amounts by Area**



#### **Check Amounts by Payee**



| Check Date Payee Name                                                                | Fund Name                   | Business Area                                              | Account Type                                     | Amount                   |
|--------------------------------------------------------------------------------------|-----------------------------|------------------------------------------------------------|--------------------------------------------------|--------------------------|
| 2/23/2023 NIAGARA FRONTIER TRANSIT AUTHORITY                                         | GENERAL                     | Public Benefit Agencies (DEP)                              | Economic Assistance and Opport                   | 914,300.00