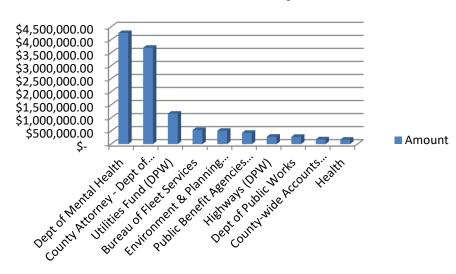

#### **Check Amounts by Fund**



#### **Check Amounts by Type**



#### **Check Amounts by Area**



#### **Check Amounts by Payee**



| Check Date Payee Name                                                    | Fund Name                   | Business Area                                          | Account Type                                    | Amount                   |
|--------------------------------------------------------------------------|-----------------------------|--------------------------------------------------------|-------------------------------------------------|--------------------------|
| 2/16/2023 ERIE COUNTY BAR ASSOCIATION                                    | GENERAL                     | County Attorney - Dept of Law                          | General Govt Support                            | 2,361,238.00             |
| 2/16/2023 BESTSELF BEHAVIORAL HEALTH I