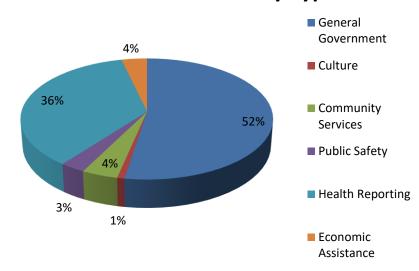

#### **Check Amounts by Fund**



#### **Check Amounts by Type**



#### **Check Amounts by Area**



#### **Check Amounts by Payee**



| Check Date Payee Name                                                    | Fund Name                   | Business Area                                          | Account Type                                    | Amount                   |
|--------------------------------------------------------------------------|-----------------------------|--------------------------------------------------------|-------------------------------------------------|--------------------------|
| 2/16/2023 ERIE COUNTY BAR ASSOCIATION                                    | GENERAL                     | County Attorney - Dept of Law                          | General Govt Support                            | 2,361,238.00             |
| 2/16