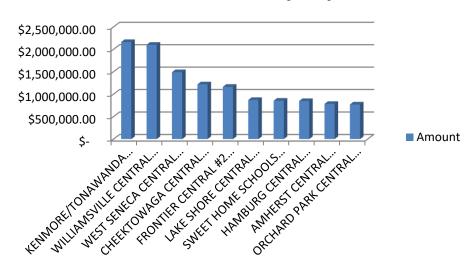

#### **Check Amounts by Payee**

| Check Date | Pavee Name                                                      | Fund Name                        | Business Area                                                 | Account Type                                    | Amount                   |
|------------|-----------------------------------------------------------------|----------------------------------|---------------------------------------------------------------|-------------------------------------------------|--------------------------|
|            | KENMORE/TONAWANDA UFSD                                          | GENERAL                          | County-wide Accounts Budget                                   | General Govt Support                            | 2,162,035.61             |
|            | WILLIAMSVILLE CENTRAL SCHOOL D                                  | GENERAL                          | County-wide Accounts Budget                                   | General Govt Support                            | 2,099,895.63             |
|            | WEST SENECA CENTRAL SCH                                         | GENERAL                          | County-wide Accounts Budget                                   | General Govt Support                            | 1,489,429.74             |
| 2/9/2023   | CHEEKTOWAGA CENTRAL SCHOOL DISTRICT                             | GENERAL                          | County-wide Accounts Budget                                   | General Govt Support                            | 1,217,875.04             |
|            | FRONTIER CENTRAL #2 BLASDELL                                    | GENERAL                          | County-wide Accounts Budget                                   | General Govt Support                            | 1,162,820.74             |
|            | LAKE SHORE CENTRAL SCHOOL DISTRICT                              | GENERAL                          | County-wide Accounts Budget                                   | General Govt Support                            | 869,545.95               |
|            | SWEET HOME SCHOOLS DISTRICT                                     | GENERAL                          | County-wide Accounts Budget                                   | General Govt Support                            | 854,260.77               |
|            | HAMBURG CENTRAL SCHOOLS                                         | GENERAL<br>GENERAL               | County-wide Accounts Budget                                   | General Govt Support                            | 846,552.71               |
|            | AMHERST CENTRAL SCHOOL ORCHARD PARK CENTRAL SCHOOL DISTRIC      |                                  | County-wide Accounts Budget County-wide Accounts Budget       | General Govt Support General Govt Support       | 781,901.07<br>770,069.16 |
|            | LANCASTER CENTRAL SCHOOL DISTRICT                               | GENERAL                          | County-wide Accounts Budget  County-wide Accounts Budget      | General Govt Support                            | 749,448.57               |
|            | GRAND ISLAND SCHOOL DIST                                        | GENERAL                          | County-wide Accounts Budget                                   | General Govt Support                            | 714,404.40               |
|            | CLARENCE CENTRAL SCHOOL DISTRICT                                | GENERAL                          | County-wide Accounts Budget                                   | General Govt Support                            | 711,773.90               |
| 2/9/2023   | CHEEKTOWAGA-SLOAN-U F S D                                       | GENERAL                          | County-wide Accounts Budget                                   | General Govt Support                            | 691,535.32               |
|            | CHEEKTOWAGA - MARYVALE UFSD                                     | GENERAL                          | County-wide Accounts Budget                                   | General Govt Support                            | 662,868.73               |
|            | DEPEW UFSD                                                      | GENERAL                          | County-wide Accounts Budget                                   | General Govt Support                            | 576,585.79               |
|            | IROQUOIS CENTRAL SCHOOL DIST                                    | GENERAL                          | County-wide Accounts Budget                                   | General Govt Support                            | 551,233.57               |
|            | SPRINGVILLE GRIFFITH INSTITUTE BESTSELF BEHAVIORAL HEALTH INC   | GENERAL<br>GENERAL               | County-wide Accounts Budget Dept of Mental Health             | General Govt Support Health Reporting           | 534,292.07<br>482,764.00 |
|            | CLEVELAND HILL SCHOOL DISTRICT                                  | GENERAL                          | County-wide Accounts Budget                                   | General Govt Support                            | 471,307.44               |
|            | EAST AURORA UNION FREE SCHOOL                                   | GENERAL                          | County-wide Accounts Budget                                   | General Govt Support                            | 370,916.92               |
|            | FEEDMORE WESTERN NY INC                                         | GRANTS                           | Senior Services                                               | Economic Assistance and Opport                  | 313,881.00               |
|            | FEEDMORE WESTERN NY INC                                         | GRANTS                           | Senior Services                                               | Economic Assistance and Opport                  | 311,975.00               |
| 2/9/2023   | ALDEN CENTRAL SCHOOL DIST                                       | GENERAL                          | County-wide Accounts Budget                                   | General Govt Support                            | 309,423.50               |
|            | PITNEY BOWES RESERVE ACCOUNT                                    | GENERAL                          | Dept of Public Works                                          | General Govt Support                            | 300,000.00               |
|            | EDEN CENTRAL SCHOOL DIST                                        | GENERAL                          | County-wide Accounts Budget                                   | General Govt Support                            | 220,869.28               |
|            | THE PREVENTION COUNCIL OF EC INC                                | GENERAL                          | Dept of Mental Health                                         | Health Reporting                                | 207,017.00               |
|            | KENYON PIPELINE INSPECTION LLC                                  | SEWER CAP. PROJECTS              | Div. of Sewerage Management                                   | General Govt Support                            | 203,919.60               |
|            | ERIE COUNTY BAR ASSOCIATION HOLLAND CENTRAL SCHOOL              | GRANTS<br>GENERAL                | County Attorney - Dept of Law County-wide Accounts Budget     | General Govt Support General Govt Support       | 200,913.80<br>155,985.72 |
|            | ERIE COUNTY BAR ASSOCIATION                                     | GRANTS                           | County Attorney - Dept of Law                                 | General Govt Support                            | 132,425.79               |
|            | ERIE COUNTY BAR ASSOCIATION                                     | GRANTS                           | County Attorney - Dept of Law                                 | General Govt Support                            | 120,795.00               |
|            | JAVEN CONSTRUCTION CO INC                                       | BLD. AND IMPROVEMENT             | Dept of Public Works                                          | General Govt Support                            | 118,954.25               |
| 2/9/2023   | COMPEER WEST INC                                                | GENERAL                          | Dept of Mental Health                                         | Health Reporting                                | 117,867.00               |
|            | GOWANDA CENTRAL SCHOOL DISTRICT                                 | GENERAL                          | County-wide Accounts Budget                                   | General Govt Support                            | 111,899.69               |
|            | E & M STAR PAINTING INC                                         | BLD. AND IMPROVEMENT             | Dept of Public Works                                          | General Govt Support                            | 101,916.00               |
|            | AB SCIEX LLC                                                    | GENERAL                          | Health                                                        | Health Reporting                                | 96,475.18                |
|            | ERIE COUNTY BAR ASSOCIATION                                     | GRANTS                           | County Attorney - Dept of Law                                 | General Govt Support                            | 92,101.70                |
|            | NORTH COLLINS CENTRAL SCH DIST<br>ERIE COUNTY BAR ASSOCIATION   | GENERAL<br>GRANTS                | County-wide Accounts Budget County Attorney - Dept of Law     | General Govt Support General Govt Support       | 88,069.00<br>86,186.77   |
|            | AKRON CENTRAL SCHOOL DIST                                       | GENERAL                          | County-wide Accounts Budget                                   | General Govt Support                            | 84,403.09                |
|            | STATE OF NEW YORK                                               | SEWER                            | Sewer District - 3 / Southtown                                | General Govt Support                            | 81,640.00                |
|            | Phillips Lytle LLP                                              | GENERAL                          | Environment & Planning Divis'n                                | Home and Community Service                      | 81,265.47                |
|            | VISLINK LLC                                                     | GENERAL                          | Office of the Sheriff                                         | Public Safety                                   | 80,500.00                |
|            | HERITAGE CENTERS-NYSARC ERIE CHAPTE                             | GENERAL                          | Dept of Mental Health                                         | Health Reporting                                | 73,658.75                |
|            |                                                                 | GENERAL                          | County-wide Accounts Budget                                   | General Govt Support                            | 69,597.79                |
|            | KENYON PIPELINE INSPECTION LLC                                  | SEWER                            | Sewer District - 6                                            | General Govt Support                            | 63,119.80                |
|            | ERIE COUNTY BAR ASSOCIATION                                     | GRANTS                           | County Attorney - Dept of Law                                 | General Govt Support                            | 58,469.00                |
|            | WILLETT BUILDERS INC                                            | SEWER CAP. PROJECTS              | Div. of Sewerage Management                                   | General Govt Support                            | 48,355.00                |
|            | US BANK EQUIPMENT FINANCE PACE UNIVERSITY                       | GENERAL<br>GRANTS                | Information & Support Services Environment & Planning Divis'n | General Govt Support Home and Community Service | 48,321.77<br>48,315.81   |
|            | ENCHANTED MOUNTAIN RECOVERY LLC                                 | DEC 2022 STORM                   | Highways (DPW)                                                | General Govt Support                            | 40,100.00                |
|            | CAMDEN GROUP INC                                                | SEWER CAP. PROJECTS              | Div. of Sewerage Management                                   | General Govt Support                            | 37,485.50                |
|            | DNA TOWING                                                      | DEC 2022 STORM                   | Highways (DPW)                                                | General Govt Support                            | 37,200.00                |
|            | KURK FUEL CO                                                    | UTILITIES AGGREGATE              | Utilities Fund (DPW)                                          | General Govt Support                            | 36,374.18                |
|            | ENCHANTED MOUNTAIN RECOVERY LLC                                 | DEC 2022 STORM                   | Highways (DPW)                                                | General Govt Support                            | 31,950.00                |
|            | AMERICAN ROCK SALT Holdings LLC                                 | ROAD                             | Highways (DPW)                                                | General Govt Support                            | 31,665.99                |
|            | LORD OF LIFE                                                    | GRANTS                           | Senior Services                                               | Economic Assistance and Opport                  | 31,116.40                |
|            | ENCHANTED MOUNTAIN RECOVERY LLC                                 | DEC 2022 STORM                   | Highways (DPW)                                                | General Govt Support                            | 29,750.00                |
|            | ENCHANTED MOUNTAIN RECOVERY LLC ENCHANTED MOUNTAIN RECOVERY LLC | DEC 2022 STORM<br>DEC 2022 STORM | Highways (DPW)<br>Highways (DPW)                              | General Govt Support General Govt Support       | 28,500.00<br>28,500.00   |
|            | VERIZON                                                         | GENERAL                          | Information & Support Services                                | General Govt Support                            | 27,393.66                |
|            | ERIE COUNTY BAR ASSOCIATION                                     | GRANTS                           | County Attorney - Dept of Law                                 | General Govt Support                            | 25,790.90                |
|            | AMERICAN ROCK SALT Holdings LLC                                 | ROAD                             | Highways (DPW)                                                | General Govt Support                            | 24,753.46                |
|            | MHS NORTHWEST CORP INC                                          | GENERAL                          | Dept of Mental Health                                         | Health Reporting                                | 23,844.00                |
| 2/9/2023   | TRANSIT AUTO DETAIL                                             | DEC 2022 STORM                   | Highways (DPW)                                                | General Govt Support                            | 19,210.00                |
|            | TOWN OF HAMBURG                                                 | GRANTS                           | Office of the Sheriff                                         | Public Safety                                   | 18,631.03                |
|            | PROVCO                                                          | GENERAL                          | Jail Management                                               | Public Safety                                   | 18,500.00                |
|            | ARCADIS/MALCOLM PIRNIE INC                                      | SEWER CAP. PROJECTS              | Sewer District - 3 / Southtown                                | General Govt Support                            | 18,467.94                |
|            |                                                                 | SEWER CAP. PROJECTS              | Div. of Sewerage Management                                   | General Govt Support                            | 18,244.58                |
|            | SIEWERT EQUIPMENT<br>SIEMENS INDUSTRY INC                       | SEWER<br>GENERAL                 | Sewer District - 2 Dept of Public Works                       | General Govt Support General Govt Support       | 18,232.00<br>17,633.35   |
|            | AMERICAN ROCK SALT Holdings LLC                                 | ROAD                             | Highways (DPW)                                                | General Govt Support                            | 17,083.23                |
|            | TRI-MAIN DEVELOPMENT LLC                                        | GENERAL                          | Board of Elections                                            | General Govt Support                            | 16,931.18                |
|            | VERIZON                                                         | E-911                            | Central Police Services                                       | Public Safety                                   | 16,769.05                |
|            | NYSERDA                                                         | GENERAL                          | Environment & Planning Divis'n                                | Home and Community Service                      | 15,660.00                |
| 2/9/2023   | VERIZON BUSINESS                                                | GENERAL                          | Information & Support Services                                | General Govt Support                            | 14,660.79                |
|            |                                                                 |                                  |                                                               |                                                 |                          |