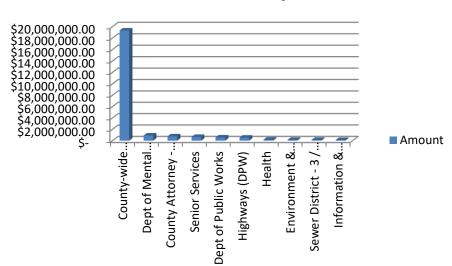

#### **Check Amounts by Fund**



#### **Check Amounts by Type**



#### **Check Amounts by Area**



#### **Check Amounts by Payee**



| Check Date | Pavee Name                                                      | Fund Name                        | Business Area                                                 | Account Type                                    | Amount                   |
|------------|-----------------------------------------------------------------|----------------------------------|---------------------------------------------------------------|-------------------------------------------------|--------------------------|
|            | KENMORE/TONAWANDA UFSD                                          | GENERAL                          | County-wide Accounts Budget                                   | General Govt Support                            | 2,162,035.61