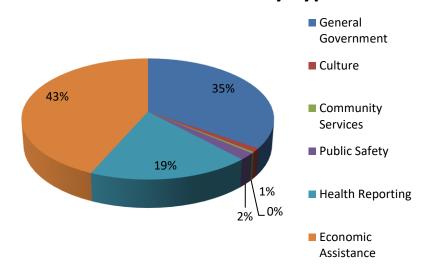

#### **Check Amounts by Fund**



#### **Check Amounts by Type**



#### **Check Amounts by Area**



#### **Check Amounts by Payee**



| Check Date Payee Name                                                      | Fund Name            | Business Area                         | Account Type                   | Amount       |
|----------------------------------------------------------------------------|----------------------|---------------------------------------|--------------------------------|--------------|
| 12/8/2022 NIAGARA FRONTIER TRANSIT AUTHORITY                               | GENERAL              | Public Benefit Agencies (DEP)         | Economic Assistance and Opport | 6,802,329.95 |
| 12/8/2022 Town of Tonawanda                                                | AGENCY               | County Clerk                          | General Govt Supp