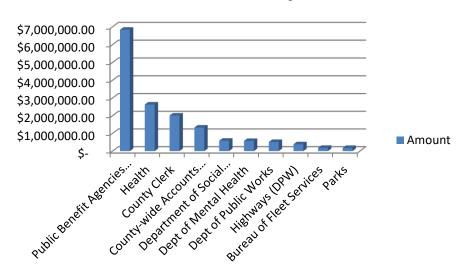

#### **Check Amounts by Fund**



#### **Check Amounts by Type**



#### **Check Amounts by Area**



#### **Check Amounts by Payee**



| Check Date Payee Name                                                      | Fund Name            | Business Area                         | Account Type                   | Amount       |
|----------------------------------------------------------------------------|----------------------|---------------------------------------|--------------------------------|--------------|
| 12/8/2022 NIAGARA FRONTIER TRANSIT AUTHORITY                               | GENERAL              | Public Benefit Agencies (DEP)         | Economic Assistance and Opport | 6,802,329.95 |
| 12/8/2022 Town of Tonawanda                                                | AGENCY               | County Clerk                          | General Govt Support           | 958,069.49   |
| 1