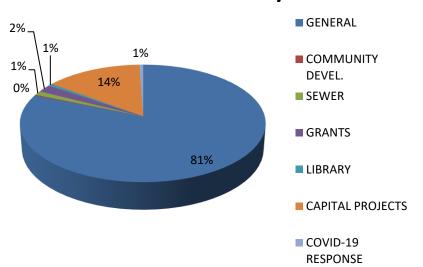

#### **Check Amounts by Fund**



#### **Check Amounts by Type**



#### **Check Amounts by Area**



#### **Check Amounts by Payee**



| Check Date Payee Name                                                      | Fund Name            | Business Area                         | Account Type                   | Amount       |
|----------------------------------------------------------------------------|----------------------|---------------------------------------|--------------------------------|--------------|
| 12/8/2022 NIAGARA FRONTIER TRANSIT AUTHORITY                               | GENERAL              | Public Benefit Agencies (DEP)         | Economic Assistance and Opport | 6,802,329.95 |
| 12/8/2022 Town of Tonawanda                                                | AGENCY               | County Clerk