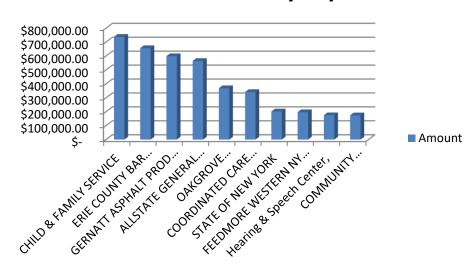

## **Check Amounts by Payee**

| Check Date Payee Name                                                             | Fund Name                  | Business Area                                           | Account Type                                    | Amount                 |
|-----------------------------------------------------------------------------------|----------------------------|---------------------------------------------------------|-------------------------------------------------|------------------------|
| 12/1/2022 ALLSTATE GENERAL CONTRACTING INC                                        | BLD. AND IMPROVEMENT       | Dept of Public Works                                    | General Govt Support                            | 563,532.01             |
| 12/1/2022 GERNATT ASPHALT PROD INC                                                | ROAD AND BRIDGES           | Highways (DPW)                                          | General Govt Support                            | 395,922.22             |
| 12/1/2022 OAKGROVE CONSTRUCTION INC                                               | ROAD AND BRIDGES           | Highways (DPW)                                          | General Govt Support                            | 368,213.75             |
| 12/1/2022 COORDINATED CARE SERVICES INC.                                          | GRANTS                     | Health                                                  | Health Reporting                                | 340,698.46             |
| 12/1/2022 ERIE COUNTY BAR ASSOCIATION                                             | GRANTS                     | County Attorney - Dept of Law                           | General Govt Support                            | 208,872.41             |
| 12/1/2022 STATE OF NEW YORK                                                       | GENERAL                    | Dept of Mental Health                                   | Health Reporting                                | 201,498.30             |
| 12/1/2022 CHILD & FAMILY SERVICE                                                  | GENERAL                    | Department of Social Services                           | Economic Assistance and Opport                  | 186,565.57             |
| 12/1/2022 Hearing & Speech Center,                                                | GENERAL                    | Health                                                  | Health Reporting                                | 174,351.00             |
| 12/1/2022 COMMUNITY CONNECTIONS OF NY                                             | GENERAL                    | Department of Social Services                           | Economic Assistance and Opport                  | 173,569.00             |
| 12/1/2022 BLOOM CREATIVE ARTS LLC                                                 | GENERAL                    | Health                                                  | Health Reporting                                | 171,220.80             |
| 12/1/2022 Town of Collins                                                         | COMMUNITY DEVEL.           | Environment & Planning Divis'n                          | Home and Community Service                      | 160,000.00             |
| 12/1/2022 FEEDMORE WESTERN NY INC                                                 | GRANTS                     | Senior Services                                         | Economic Assistance and Opport                  | 115,912.66             |
| 12/1/2022 GERNATT ASPHALT PROD INC                                                | ROAD AND BRIDGES           | Highways (DPW)                                          | General Govt Support                            | 107,502.45             |
| 12/1/2022 ERIE COUNTY BAR ASSOCIATION                                             | GRANTS                     | County Attorney - Dept of Law                           | General Govt Support                            | 101,285.00             |
| 12/1/2022 SAY YES SCHOLARSHIP INC                                                 | GENERAL                    | Department of Social Services                           | Economic Assistance and Opport                  | 100,000.00             |
| 12/1/2022 LIVING OPPORTUNITIES OF DEPAUL<br>12/1/2022 FAMILY HELP CENTER          | GENERAL<br>GENERAL         | Dept of Mental Health Dept of Mental Health             | Health Reporting Health Reporting               | 95,639.00<br>92,624.00 |
| 12/1/2022 FAMILT HELF CENTER 12/1/2022 ERIE COUNTY BAR ASSOCIATION                | GRANTS                     | County Attorney - Dept of Law                           | General Govt Support                            | 92,624.00<br>87,530.00 |
| 12/1/2022 MENTAL HEALTH SERVICES, ERIE CTY SE                                     | GENERAL                    | Dept of Mental Health                                   | Health Reporting                                | 87,265.00              |
| 12/1/2022 CHILD & FAMILY SERVICE                                                  | GENERAL                    | Department of Social Services                           | Economic Assistance and Opport                  | 85,345.91              |
| 12/1/2022 CHILD & FAMILY SERVICE                                                  | GENERAL                    | Department of Social Services                           | Economic Assistance and Opport                  | 82,292.20              |
| 12/1/2022 FEEDMORE WESTERN NY INC                                                 | GRANTS                     | Senior Services                                         | Economic Assistance and Opport                  | 79,772.24              |
| 12/1/2022 CHILD & FAMILY SERVICE                                                  | GENERAL                    | Department of Social Services                           | Economic Assistance and Opport                  | 76,566.50              |
| 12/1/2022 MONROE COMMUNITY COLLEGE                                                | GENERAL                    | County-wide Accounts Budget                             | General Govt Support                            | 74,677.99              |
| 12/1/2022 ERIE COUNTY BAR ASSOCIATION                                             | GRANTS                     | County Attorney - Dept of Law                           | General Govt Support                            | 72,528.00              |
| 12/1/2022 THE RESEARCH FOUNDATION                                                 | GENERAL                    | Department of Social Services                           | Economic Assistance and Opport                  | 72,464.00              |
| 12/1/2022 CHILD & FAMILY SERVICE                                                  | GENERAL                    | Department of Social Services                           | Economic Assistance and Opport                  | 72,405.74              |
| 12/1/2022 GATEWAY-LONGVIEW INC                                                    | GENERAL                    | Health                                                  | Health Reporting                                | 71,806.20              |
| 12/1/2022 CHILD & FAMILY SERVICE                                                  | GENERAL                    | Department of Social Services                           | Economic Assistance and Opport                  | 67,165.76              |
| 12/1/2022 ERIE COUNTY BAR ASSOCIATION                                             | GRANTS                     | County Attorney - Dept of Law                           | General Govt Support                            | 63,318.75              |
| 12/1/2022 ECMC CASHIERS                                                           | GENERAL                    | Health                                                  | Health Reporting                                | 61,205.21              |
| 12/2/2022 CARA MEDICAL                                                            | GENERAL                    | Jail Management                                         | Public Safety                                   | 54,675.00              |
| 12/1/2022 BAKER VICTORY SERVICES                                                  | GENERAL                    | Youth Services Division                                 | Public Safety                                   | 54,411.00              |
| 12/1/2022 CHILD & FAMILY SERVICE<br>12/1/2022 BESTSELF BEHAVIORAL HEALTH INC      | GENERAL<br>GENERAL         | Department of Social Services Dept of Mental Health     | Economic Assistance and Opport Health Reporting | 53,242.42<br>51,099.00 |
| 12/1/2022 BESTSELF BEHAVIORAL HEALTH INC<br>12/1/2022 ERIE COUNTY BAR ASSOCIATION | GRANTS                     | County Attorney - Dept of Law                           | General Govt Support                            | 47,146.57              |
| 12/1/2022 PROMEGA CORP                                                            | GENERAL                    | Central Police Services                                 | Public Safety                                   | 47,091.50              |
| 12/1/2022 GERNATT ASPHALT PROD INC                                                | ROAD                       | Highways (DPW)                                          | General Govt Support                            | 45,705.10              |
| 12/1/2022 ANASTASI TRUCKING & PAVING CO                                           | ROAD AND BRIDGES           | Highways (DPW)                                          | General Govt Support                            | 44,382.22              |
| 12/1/2022 KURK FUEL CO                                                            | UTILITIES AGGREGATE        | Utilities Fund (DPW)                                    | General Govt Support                            | 42,418.20              |
| 12/2/2022 GOVERNMENT JOBS.COM INC                                                 | GENERAL                    | Personnel                                               | General Govt Support                            | 40,307.30              |
| 12/1/2022 BESTSELF BEHAVIORAL HEALTH INC                                          | GENERAL                    | Dept of Mental Health                                   | Health Reporting                                | 39,138.00              |
| 12/1/2022 CHILD & FAMILY SERVICE                                                  | GENERAL                    | Department of Social Services                           | Economic Assistance and Opport                  | 36,252.26              |
| 12/1/2022 RODRIGUEZ CONSTRUCTION GROUP INC.                                       | BLD. AND IMPROVEMENT       | Dept of Public Works                                    | General Govt Support                            | 36,178.70              |
| 12/1/2022 MAO WESTWOOD PHARMACY                                                   | GENERAL                    | Jail Management                                         | Public Safety                                   | 35,946.78              |
| 12/1/2022 ERIE COUNTY BAR ASSOCIATION                                             | GRANTS                     | County Attorney - Dept of Law                           | General Govt Support                            | 35,569.23              |
| 12/1/2022 CHILD & FAMILY SERVICE                                                  | GENERAL                    | Department of Social Services                           | Economic Assistance and Opport                  | 35,498.53              |
| 12/1/2022 WENDEL W D ARCHITECTURE ENGINEERING                                     |                            | Highways (DPW)                                          | General Govt Support                            | 35,414.44              |
| 12/1/2022 MAO WESTWOOD PHARMACY                                                   | GENERAL                    | Jail Management                                         | Public Safety                                   | 34,837.51              |
| 12/1/2022 ERIE COUNTY BAR ASSOCIATION                                             | GRANTS                     | County Attorney - Dept of Law                           | General Govt Support                            | 34,471.49              |
| 12/1/2022 BROOME COMMUNITY COLLEGE<br>12/1/2022 HERKIMER COUNTY COMM COLL         | GENERAL<br>GENERAL         | County-wide Accounts Budget County-wide Accounts Budget | General Govt Support General Govt Support       | 34,430.82<br>33,982.65 |
| 12/1/2022 CHILD & FAMILY SERVICE                                                  | GENERAL                    | Department of Social Services                           | Economic Assistance and Opport                  | 32,004.72              |
| 12/1/2022 JAMESTOWN ADVANCED PRODUCTS CORP                                        | BLD. AND IMPROVEMENT       | Parks                                                   | Culture                                         | 31,661.50              |
| 12/1/2022 GREENMAN PEDERSON INC                                                   | ROAD AND BRIDGES           | Highways (DPW)                                          | General Govt Support                            | 31,229.85              |
| 11/30/2022 ELMA PRESS                                                             | GENERAL                    | Board of Elections                                      | General Govt Support                            | 30,700.00              |
| 12/1/2022 NATIVE AMERICAN COMMUNITY SERVICES                                      | GENERAL                    | Dept of Mental Health                                   | Health Reporting                                | 30,000.00              |
| 12/1/2022 NATIVE AMERICAN COMMUNITY SERVICES                                      | GENERAL                    | Dept of Mental Health                                   | Health Reporting                                | 30,000.00              |
| 12/1/2022 NATIVE AMERICAN COMMUNITY SERVICES                                      | GENERAL                    | Dept of Mental Health                                   | Health Reporting                                | 30,000.00              |
| 12/1/2022 SUICIDE PREVENTION & CRISIS                                             | GENERAL                    | Department of Social Services                           | Economic Assistance and Opport                  | 28,217.89              |
| 12/1/2022 EFPR GROUP, CPAS, PCCC                                                  | GENERAL                    | Department of Social Services                           | Economic Assistance and Opport                  | 27,383.75              |
| 12/1/2022 BESTSELF BEHAVIORAL HEALTH INC                                          | GRANTS                     | Dept of Mental Health                                   | Health Reporting                                | 26,612.52              |
| 12/1/2022 LOU GEHRIG YOUTH BASEBALL                                               | GENERAL                    | Public Benefit Agencies (DEP)                           | Economic Assistance and Opport                  | 25,000.00              |
| 12/1/2022 SARACENO CONSTRUCTION                                                   | COMMUNITY DEVEL.           | Environment & Planning Divis'n                          | Home and Community Service                      | 24,880.00              |
| 12/1/2022 QUEEN CITY HOME PROS                                                    | COMMUNITY DEVEL.           | Environment & Planning Divis'n                          | Home and Community Service                      | 24,664.00              |
| 12/1/2022 CAYUGA COMM COLLEGE                                                     | GENERAL                    | County-wide Accounts Budget                             | General Govt Support                            | 24,169.62              |
| 12/1/2022 GERNATT ASPHALT PROD INC                                                | ROAD                       | Highways (DPW)                                          | General Govt Support                            | 23,002.83              |
| 12/1/2022 SUPERIOR HOME IMPROVEMENT                                               | COMMUNITY DEVEL.           | Environment & Planning Divis'n                          | Home and Community Service                      | 22,700.00              |
| 12/1/2022 PAVILION DRAINAGE SUPPLY INC<br>12/1/2022 MARTIN FLOSS PHD              | ROAD AND BRIDGES<br>GRANTS | Highways (DPW) Probation                                | General Govt Support Public Safety              | 22,247.29<br>21,599.00 |
| 12/1/2022 MARTIN FLOSS PHD<br>12/1/2022 QUEEN CITY HOME PROS                      | COMMUNITY DEVEL.           | Environment & Planning Divis'n                          | Home and Community Service                      | 21,599.00              |
| 12/1/2022 QUEEN CITY HOWE PROS<br>12/1/2022 CARDINAL DISTRIBUTION                 | GENERAL                    | Health                                                  | Health Reporting                                | 19,202.63              |
| 12/1/2022 CARDINAL DISTRIBUTION 12/1/2022 SENECA BABCOCK COMMUNITY ASSOCIATIO     |                            | Senior Services                                         | Economic Assistance and Opport                  | 18,954.79              |
| 12/1/2022 AMERICAN ROCK SALT Holdings LLC                                         | ROAD                       | Highways (DPW)                                          | General Govt Support                            | 18,453.86              |
| 12/1/2022 THE TREE HOUSE INC                                                      | LIBRARY                    | BEC Public Library                                      | General Govt Support                            | 18,412.00              |
| 12/1/2022 RCT CATERING INC                                                        | GENERAL                    | Jail Management                                         | Public Safety                                   | 18,337.91              |
| 12/1/2022 LAWLEY SERVICE INSURANCE GROUP                                          | GENERAL                    | County Attorney - Dept of Law                           | General Govt Support                            | 18,250.00              |
| 12/1/2022 STEPPING STONE PHYSICAL THER                                            | GENERAL                    | Health                                                  | Health Reporting                                | 17,765.00              |
|                                                                                   |                            |                                                         |                                                 |                        |