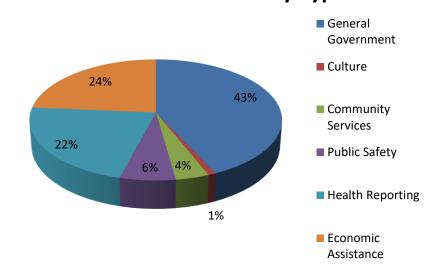

## **Check Amounts by Fund**



# **Check Amounts by Type**



### **Check Amounts by Area**



## **Check Amounts by Payee**



| Check Date Payee Name                                                             | Fund Name                  | Business Area                                           | Account Type                                    | Amount                 |
|-----------------------------------------------------------------------------------|----------------------------|---------------------------------------------------------|-------------------------------------------------|------------------------|
| 12/1/2022 ALLSTATE GENERAL CONTRACTING INC                                        | BLD. AND IMPROVEMENT       | Dept of Public Works                                    | General Govt Support                            | 563,532.01