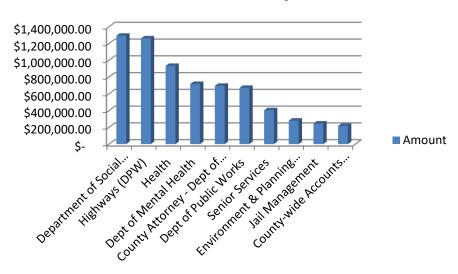

## **Check Amounts by Fund**



# **Check Amounts by Type**



### **Check Amounts by Area**



## **Check Amounts by Payee**



| Check Date Payee Name                                                             | Fund Name                  | Business Area                                           | Account Type                                    | Amount                 |
|-----------------------------------------------------------------------------------|----------------------------|---------------------------------------------------------|-------------------------------------------------|------------------------|
| 12/1/2022 ALLSTATE GENERAL CONTRACTING INC                                        | BLD. AND IMPROVEMENT       | Dept of Public Works                                    | General Govt Support                            | 563,532.01             |
| 12/1/2022 GERNATT A