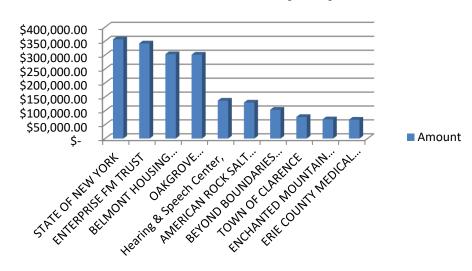

#### **Check Amounts by Fund**



#### **Check Amounts by Type**



#### **Check Amounts by Area**



#### **Check Amounts by Payee**



| 2022/2022 ENTERPRISE INTERNATION   CALCIFICATION   CALCIFICA   | Check Date Payee Name                         | Fund Name<br>GENERAL | Business Area  Dont of Montal Health | Account Type                          | Amount 356 044 47        |
|-------------------------------------------------------------------------------------------------------------------------------------------------------------------------------------------------------------------------------------------------------------------------------------------------------------------------------------------------------------------------------------------------------------------------------------------------------------------------------------------------------------------------------------------------------------------------