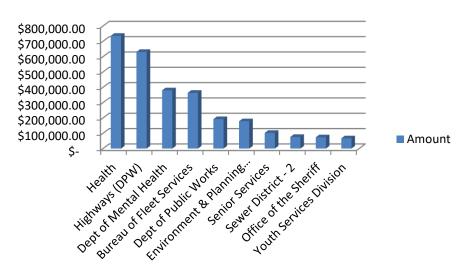

#### **Check Amounts by Fund**



#### **Check Amounts by Type**



#### **Check Amounts by Area**



#### **Check Amounts by Payee**



| 2022/2022 ENTERPRISE INTERNATION   CALCIFICATION   CALCIFICA   | Check Date Payee Name                         | Fund Name<br>GENERAL | Business Area  Dont of Montal Health | Account Type                          | Amount 356 044 47        |
|--------------------------------------------------------------------------------------------------------------------------------------------------------------------------------------------------------------------------------------------------------------------------------------------------------------------------------------------------------------------------------------------------------------------------------------------------------------------------------------------------------------------------------------