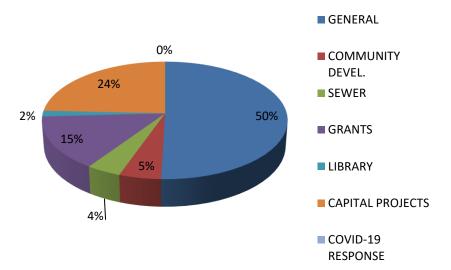

#### **Check Amounts by Fund**



#### **Check Amounts by Type**



#### **Check Amounts by Area**



#### **Check Amounts by Payee**



| 2022/2022 ENTERPRISE INTERNATION   CALCIFICATION   CALCIFICA   | Check Date Payee Name                         | Fund Name<br>GENERAL | Business Area  Dont of Montal Health | Account Type                          | Amount 356 044 47        |
|------------------------------------------------------------------------------------------------------------------------------------------------------------------------------------------------------------------------------------------------------------------------------------------------------------------------------------------------------------------------------------------------------------------------------------------------------------------