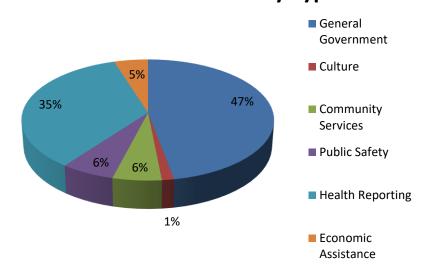

#### **Check Amounts by Fund**



#### **Check Amounts by Type**



#### **Check Amounts by Area**



#### **Check Amounts by Payee**



| 2022/2022 ENTERPRISE INTERNATION   CALCIFICATION   CALCIFICA   | Check Date Payee Name                         | Fund Name<br>GENERAL | Business Area  Dont of Montal Health | Account Type                          | Amount 356 044 47        |
|----------------------------------------------------------------------------------------------------------------------------------------------------------------------------------------------------------------------------------------------------------------------------------------------------------------------------------------------------------------------------------------------------------------------------------------------------------------------------------------------------