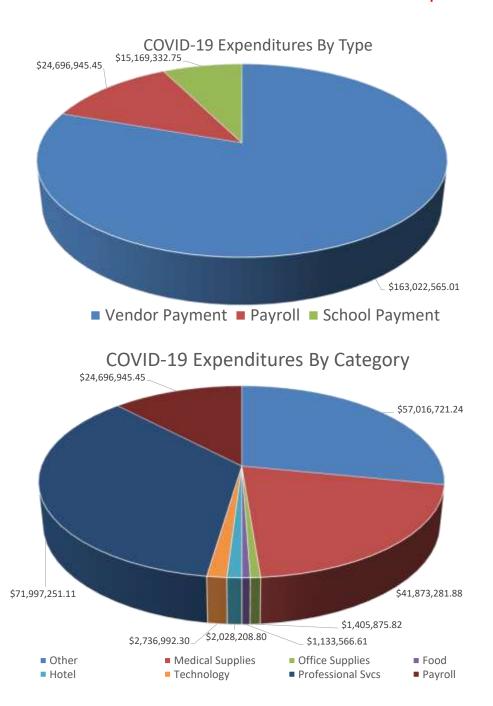

## **Total Expenditures**

\$

202,888,843.21

## **Total Payments by Vendor**

| Payee Name HYPE LABS LLC 43 NORTH SP 1 LLC                                                                    | Account Type Medical Supplies       |                | al Amount                           |
|---------------------------------------------------------------------------------------------------------------|-------------------------------------|----------------|-------------------------------------|
|                                                                                                               |                                     |                | 21,883,307.75                       |
|