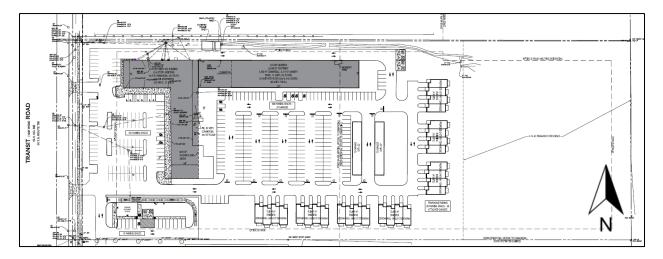

# 1. 5445 Transit Road, LLC

Location: 5445 Transit Road. East side of Transit Road, south of Roll Road.

**Description:** Existing 13.7-acre property located in the Major Arterial and Residential Single-Family zones, containing an existing commercial plaza and associated facilities.

**Proposal:** The applicant is requesting preliminary Conceptual review of a proposed expansion and redevelopment of an existing commercial plaza into a mixed-use project containing multiple-family housing.

If approved, the project would result in a total of approximately 40,000 sqft commercial space, 26,750 sqft of which currently exists. 81 multiple family housing units are proposed throughout the site, with 53 of the units within the mixed-use building to the front of the site, and the remaining 28 units within seven townhouse buildings at the middle of the site. The rear of the site is proposed to remain natural, with approximately 4-acres preserved as permanent open space.

The rear addition of the mixed-use building is proposed to contain 3-stories, and the proposed standalone restaurant on the southwest corner of the site contains a drive-through lane.

Finally, the applicant is requesting that the property be rezoned to Commercial to accommodate this project.

**Reason for Board Action:** A referral to the Planning Board would allow for a thorough review of this proposal.

**Note:** A variance will be required by the Zoning Board of Appeals to consider the third story of the mixed-use building.

5445 Transit Road Concept Plan

5445 Transit Road Mixed-Use Building Concept Render