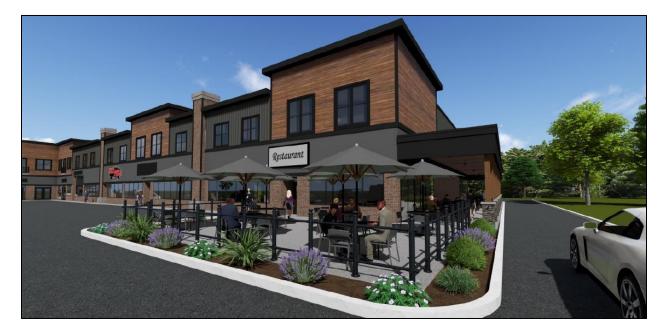

# 1. 5445 Transit Road, LLC

Location: 5445 Transit Road. East side of Transit Road, south of Roll Road.

**Description:** Existing 13.7-acre property located in the Major Arterial and Residential Single-Family zones, containing an existing commercial plaza and associated facilities.

**Proposal:** The applicant is requesting preliminary Conceptual review of a proposed expansion and redevelopment of an existing commercial plaza into a mixed-use project containing multiple-family housing.

If approved, the project would result in a total of approximately 40,000 sqft commercial space, 26,750 sqft of which currently exists. 81 multiple family housing units are proposed throughout the site, with 53 of the units within the mixed-use building to the front of the site, and the remaining 28 units within seven townhouse buildings at the middle of the site. The rear of the site is proposed to remain natural, with approximately 4-acres preserved as permanent open space.

The rear addition of the mixed-use building is proposed to contain 3-stories, and the proposed standalone restaurant on the southwest corner of the site contains a drive-through lane.

Finally, the applicant is requesting that the property be rezoned to Commercial to accommodate this project.

5445 Transit Road Concept Plan

5445 Transit Road Mixed-Use Building Concept Render