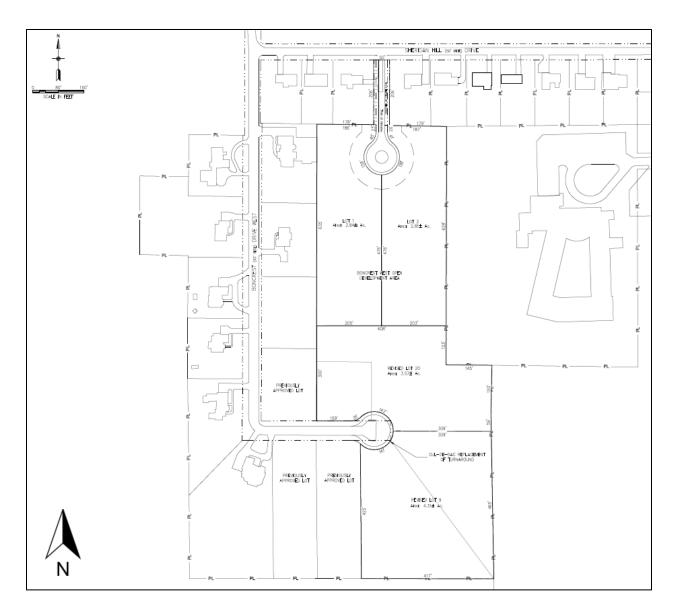

#### 2. R&D Contracting Inc.

**Location:** SBL 70.15-3-19.11. South Side of Sheridan Hill Drive to the current terminus of Boncrest West.

**Description:** Existing vacant land of approximately 14-acres located in the Residential Single-Family zone.

**History:** The Boncrest West subdivision extension was originally planned for 24 residential sublots, with a u-shaped public road configuration to Sheridan Hill Drive. The westerly portion of the u-shaped road was constructed, and a total of 14 sublots were approved. The eastern portion of the u-shaped road was never constructed, and 10 of the planned sublots were never approved.

**Proposal:** The applicant is requesting preliminary Conceptual review of a proposed 2-lot residential Open Development Area on approximately 6.11-acres, with a single private drive access to Sheridan Hill Drive. The 2-lot proposal encompasses an area previously planned for 8 sublots.

Finally, the existing public t-stub terminus of Boncrest West is proposed to be converted into a code compliant cul-de-sac circle, with lot line revisions allowing for 2 residential sublots, encompassing an area previously proposed to contain 4 residential sublots, 2 of which were approved.

If approved, this would result in the area containing 16 residential sublots, down from the original 24 planned, and 14 approved.

**Reason for Board Action:** A referral to the Planning Board would allow for a thorough review of this proposal.

R&D Contracting Concept Plan

| 4645                                                                                                            | 4670          | 8607 861                   | 17 8627                                                                                                                                                                                                                                                                                                                                                                                                                                                                                                                                                                                                                                                                                                                                                                                                                                                                                                                                                                                                                                                                                                                                                                                                                                                                                                                                                                                                                                                                                                                                                                                                                                                                                                                                                                                                                                                                                                                                                                                                                                                                                                                        | 8637 8647 8557 |                                     | 4651)                 | 4645 4620            | 4692 4       | 631 4618 4628 | 4640        |  |
|-----------------------------------------------------------------------------------------------------------------|---------------|----------------------------|--------------------------------------------------------------------------------------------------------------------------------------------------------------------------------------------------------------------------------------------------------------------------------------------------------------------------------------------------------------------------------------------------------------------------------------------------------------------------------------------------------------------------------------------------------------------------------------------------------------------------------------------------------------------------------------------------------------------------------------------------------------------------------------------------------------------------------------------------------------------------------------------------------------------------------------------------------------------------------------------------------------------------------------------------------------------------------------------------------------------------------------------------------------------------------------------------------------------------------------------------------------------------------------------------------------------------------------------------------------------------------------------------------------------------------------------------------------------------------------------------------------------------------------------------------------------------------------------------------------------------------------------------------------------------------------------------------------------------------------------------------------------------------------------------------------------------------------------------------------------------------------------------------------------------------------------------------------------------------------------------------------------------------------------------------------------------------------------------------------------------------|----------------|-------------------------------------|-----------------------|----------------------|--------------|---------------|-------------|--|
| 4635                                                                                                            | 4660          | AU2 0024 0051 0444 055 044 |                                                                                                                                                                                                                                                                                                                                                                                                                                                                                                                                                                                                                                                                                                                                                                                                                                                                                                                                                                                                                                                                                                                                                                                                                                                                                                                                                                                                                                                                                                                                                                                                                                                                                                                                                                                                                                                                                                                                                                                                                                                                                                                                |                |                                     |                       | 4615 46              | Legend       |               |             |  |
| 4615 8595                                                                                                       | 4650          |                            |                                                                                                                                                                                                                                                                                                                                                                                                                                                                                                                                                                                                                                                                                                                                                                                                                                                                                                                                                                                                                                                                                                                                                                                                                                                                                                                                                                                                                                                                                                                                                                                                                                                                                                                                                                                                                                                                                                                                                                                                                                                                                                                                |                |                                     |                       |                      | Phase        | Lot #         | Approved    |  |
| 015                                                                                                             | 4630          |                            | 100                                                                                                                                                                                                                                                                                                                                                                                                                                                                                                                                                                                                                                                                                                                                                                                                                                                                                                                                                                                                                                                                                                                                                                                                                                                                                                                                                                                                                                                                                                                                                                                                                                                                                                                                                                                                                                                                                                                                                                                                                                                                                                                            |                |                                     | 4590                  | 4598 45              |              | Lot 1: 4590   | 1997        |  |
| 605 A 1 1 1 1 1 1 1 1 1 1 1 1 1 1 1 1 1 1                                                                       |               | 8607 8617 8627             | 8627                                                                                                                                                                                                                                                                                                                                                                                                                                                                                                                                                                                                                                                                                                                                                                                                                                                                                                                                                                                                                                                                                                                                                                                                                                                                                                                                                                                                                                                                                                                                                                                                                                                                                                                                                                                                                                                                                                                                                                                                                                                                                                                           | 8637 8647 8657 | 57 5667 8677 8687 8697<br>9677 4580 | 8697                  | 4575 45              | Phase 0      | Lot 2: 4570   | 1997        |  |
| 601                                                                                                             |               | 2.4                        | NA T                                                                                                                                                                                                                                                                                                                                                                                                                                                                                                                                                                                                                                                                                                                                                                                                                                                                                                                                                                                                                                                                                                                                                                                                                                                                                                                                                                                                                                                                                                                                                                                                                                                                                                                                                                                                                                                                                                                                                                                                                                                                                                                           |                |                                     |                       |                      |              | Lot 23: 4565  | 1997        |  |
| The second se | 45.90         | 1-11                       | Lot 16                                                                                                                                                                                                                                                                                                                                                                                                                                                                                                                                                                                                                                                                                                                                                                                                                                                                                                                                                                                                                                                                                                                                                                                                                                                                                                                                                                                                                                                                                                                                                                                                                                                                                                                                                                                                                                                                                                                                                                                                                                                                                                                         | Lot 15         | and the second                      | 4570                  | and the second labor |              | Lot 24: 4595  | 1997        |  |
|                                                                                                                 | Lot 1         | Lot 24                     | Lor Io                                                                                                                                                                                                                                                                                                                                                                                                                                                                                                                                                                                                                                                                                                                                                                                                                                                                                                                                                                                                                                                                                                                                                                                                                                                                                                                                                                                                                                                                                                                                                                                                                                                                                                                                                                                                                                                                                                                                                                                                                                                                                                                         | Lot Is         | ALL TOP                             |                       | 4                    |              | Lot 3: 4550   | 2002 & 2006 |  |
| 4575                                                                                                            | 45 Lot 2      | 1                          | Lot 17                                                                                                                                                                                                                                                                                                                                                                                                                                                                                                                                                                                                                                                                                                                                                                                                                                                                                                                                                                                                                                                                                                                                                                                                                                                                                                                                                                                                                                                                                                                                                                                                                                                                                                                                                                                                                                                                                                                                                                                                                                                                                                                         | Lot 14         |                                     | 1.                    |                      | Phase 1      | Lot 4: 4530   | 2002 & 2006 |  |
| 45                                                                                                              |               |                            |                                                                                                                                                                                                                                                                                                                                                                                                                                                                                                                                                                                                                                                                                                                                                                                                                                                                                                                                                                                                                                                                                                                                                                                                                                                                                                                                                                                                                                                                                                                                                                                                                                                                                                                                                                                                                                                                                                                                                                                                                                                                                                                                |                |                                     | 200                   |                      |              | Lot 21: 4485  | 2002        |  |
| 45/5                                                                                                            |               | Lot 23                     |                                                                                                                                                                                                                                                                                                                                                                                                                                                                                                                                                                                                                                                                                                                                                                                                                                                                                                                                                                                                                                                                                                                                                                                                                                                                                                                                                                                                                                                                                                                                                                                                                                                                                                                                                                                                                                                                                                                                                                                                                                                                                                                                | Charles and    |                                     | - I Man               | 2010                 |              | Lot 22: 4545  | 2002        |  |
| 4555                                                                                                            |               | 1000                       | Lot 18                                                                                                                                                                                                                                                                                                                                                                                                                                                                                                                                                                                                                                                                                                                                                                                                                                                                                                                                                                                                                                                                                                                                                                                                                                                                                                                                                                                                                                                                                                                                                                                                                                                                                                                                                                                                                                                                                                                                                                                                                                                                                                                         | Lot 13         |                                     | C BASE                | 128                  |              | Lot 5: 4510   | 2006        |  |
|                                                                                                                 | Lot 3 Lot 22  |                            | Reserved Solding                                                                                                                                                                                                                                                                                                                                                                                                                                                                                                                                                                                                                                                                                                                                                                                                                                                                                                                                                                                                                                                                                                                                                                                                                                                                                                                                                                                                                                                                                                                                                                                                                                                                                                                                                                                                                                                                                                                                                                                                                                                                                                               |                | The second                          | and the second second | Phase 2              | Lot 6: 4490  | 2006          |             |  |
| 4545                                                                                                            |               | Lot 22<br>Lot 19           | Tet 19                                                                                                                                                                                                                                                                                                                                                                                                                                                                                                                                                                                                                                                                                                                                                                                                                                                                                                                                                                                                                                                                                                                                                                                                                                                                                                                                                                                                                                                                                                                                                                                                                                                                                                                                                                                                                                                                                                                                                                                                                                                                                                                         | Lot 12         |                                     |                       |                      | Phase 2      | Lot 7: 4480   | 2011        |  |
|                                                                                                                 | 4550<br>Lot 4 |                            | Lot 19                                                                                                                                                                                                                                                                                                                                                                                                                                                                                                                                                                                                                                                                                                                                                                                                                                                                                                                                                                                                                                                                                                                                                                                                                                                                                                                                                                                                                                                                                                                                                                                                                                                                                                                                                                                                                                                                                                                                                                                                                                                                                                                         |                |                                     | I the Barrie          | A CONTRACTOR         |              | Lot 8: 4470   | 2011        |  |
|                                                                                                                 |               |                            | No. of Lot of Lo | States and     | VIII IIII                           | and a second          | 4                    |              | Lot 9: 4460   | 2014        |  |
| and the second second                                                                                           |               | Lot 21                     | Lot 20                                                                                                                                                                                                                                                                                                                                                                                                                                                                                                                                                                                                                                                                                                                                                                                                                                                                                                                                                                                                                                                                                                                                                                                                                                                                                                                                                                                                                                                                                                                                                                                                                                                                                                                                                                                                                                                                                                                                                                                                                                                                                                                         | 0 Lot 11       |                                     | 0                     | THE STREET           |              | Lot 10: 4450  | N/A         |  |
| 4515                                                                                                            |               |                            |                                                                                                                                                                                                                                                                                                                                                                                                                                                                                                                                                                                                                                                                                                                                                                                                                                                                                                                                                                                                                                                                                                                                                                                                                                                                                                                                                                                                                                                                                                                                                                                                                                                                                                                                                                                                                                                                                                                                                                                                                                                                                                                                |                |                                     |                       | Phase 3              | Lot 11: 4440 | N/A           |             |  |
| 4506                                                                                                            |               | College Li                 | and the                                                                                                                                                                                                                                                                                                                                                                                                                                                                                                                                                                                                                                                                                                                                                                                                                                                                                                                                                                                                                                                                                                                                                                                                                                                                                                                                                                                                                                                                                                                                                                                                                                                                                                                                                                                                                                                                                                                                                                                                                                                                                                                        | Lot 10         |                                     |                       |                      |              | Lot 20: 4475  | 2014        |  |
| 4495                                                                                                            | 1 all         |                            |                                                                                                                                                                                                                                                                                                                                                                                                                                                                                                                                                                                                                                                                                                                                                                                                                                                                                                                                                                                                                                                                                                                                                                                                                                                                                                                                                                                                                                                                                                                                                                                                                                                                                                                                                                                                                                                                                                                                                                                                                                                                                                                                | 4450           |                                     |                       |                      |              | Lot 12: 4420  | N/A         |  |
| 44.05                                                                                                           | Lot 6<br>4450 | Lot 7 1                    | Lot 8                                                                                                                                                                                                                                                                                                                                                                                                                                                                                                                                                                                                                                                                                                                                                                                                                                                                                                                                                                                                                                                                                                                                                                                                                                                                                                                                                                                                                                                                                                                                                                                                                                                                                                                                                                                                                                                                                                                                                                                                                                                                                                                          | Lot 9<br>4450  |                                     |                       |                      | 791 (        | Lot 13: 4400  | N/A         |  |
|                                                                                                                 |               |                            |                                                                                                                                                                                                                                                                                                                                                                                                                                                                                                                                                                                                                                                                                                                                                                                                                                                                                                                                                                                                                                                                                                                                                                                                                                                                                                                                                                                                                                                                                                                                                                                                                                                                                                                                                                                                                                                                                                                                                                                                                                                                                                                                |                |                                     |                       |                      | Phase 4      | Lot 18: 4405  | N/A         |  |
| 4475 0                                                                                                          |               |                            |                                                                                                                                                                                                                                                                                                                                                                                                                                                                                                                                                                                                                                                                                                                                                                                                                                                                                                                                                                                                                                                                                                                                                                                                                                                                                                                                                                                                                                                                                                                                                                                                                                                                                                                                                                                                                                                                                                                                                                                                                                                                                                                                |                |                                     |                       | 4                    |              | Lot 19: 4425  | N/A         |  |
| 1465                                                                                                            |               |                            |                                                                                                                                                                                                                                                                                                                                                                                                                                                                                                                                                                                                                                                                                                                                                                                                                                                                                                                                                                                                                                                                                                                                                                                                                                                                                                                                                                                                                                                                                                                                                                                                                                                                                                                                                                                                                                                                                                                                                                                                                                                                                                                                |                |                                     |                       |                      |              | Lot 14: 4380  | N/A         |  |
| 8600 8620                                                                                                       | 8600 8620     | 0                          |                                                                                                                                                                                                                                                                                                                                                                                                                                                                                                                                                                                                                                                                                                                                                                                                                                                                                                                                                                                                                                                                                                                                                                                                                                                                                                                                                                                                                                                                                                                                                                                                                                                                                                                                                                                                                                                                                                                                                                                                                                                                                                                                |                | Mark Baller                         |                       |                      | Phase 5      | Lot 15: 4360  | N/A         |  |
|                                                                                                                 |               |                            |                                                                                                                                                                                                                                                                                                                                                                                                                                                                                                                                                                                                                                                                                                                                                                                                                                                                                                                                                                                                                                                                                                                                                                                                                                                                                                                                                                                                                                                                                                                                                                                                                                                                                                                                                                                                                                                                                                                                                                                                                                                                                                                                |                |                                     |                       |                      |              | Lot 16: 4365  | N/A         |  |
| #65 8578                                                                                                        |               | 8660                       | -                                                                                                                                                                                                                                                                                                                                                                                                                                                                                                                                                                                                                                                                                                                                                                                                                                                                                                                                                                                                                                                                                                                                                                                                                                                                                                                                                                                                                                                                                                                                                                                                                                                                                                                                                                                                                                                                                                                                                                                                                                                                                                                              | 8700           | A THE                               | 876                   | 6                    |              | Lot 17: 4385  | N/A         |  |
| esso 0                                                                                                          | 8630          |                            | 8670                                                                                                                                                                                                                                                                                                                                                                                                                                                                                                                                                                                                                                                                                                                                                                                                                                                                                                                                                                                                                                                                                                                                                                                                                                                                                                                                                                                                                                                                                                                                                                                                                                                                                                                                                                                                                                                                                                                                                                                                                                                                                                                           | 1 and          | 8750                                |                       |                      | 4420         | 4407          |             |  |

Boncrest West Extension Historical Plan