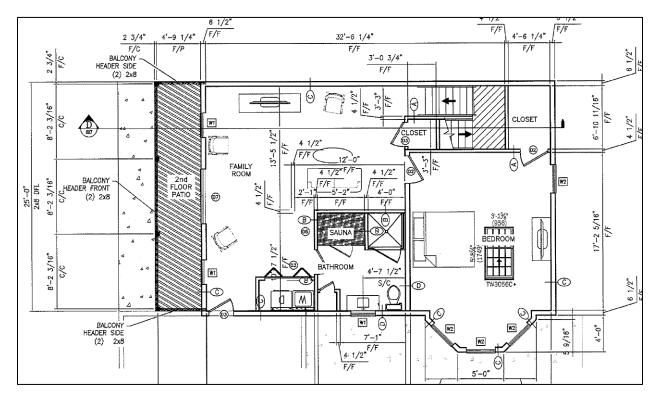

#### 1. Christopher & Lorissa Naugle

**Location:** 5024 Rockhaven Drive. North side of Rockhaven Drive, in the Spaulding Lake subdivision.

**Description:** Existing residence on a 0.59-acre parcel in the Planned Unit Residential Development zone.

**Proposal:** The applicant is requesting a Special Exception Use Permit for the construction of a secondary living unit as an expansion to the existing residence. The addition is proposed to create additional garage space, an in-law apartment, and backyard entertainment area.

**Reason for Board Action:** A referral to the Planning Board would allow for a thorough review of this proposal.

**Note:** The proposed secondary living unit addition is proposed to have a 5' side yard setback. Should the Town Board wish to consider this request, the applicant will be required to seek a variance from the Zoning Board of Appeals.

Naugle Secondary Living Unit Render

Naugle Secondary Living Unit Second Floor floorplan