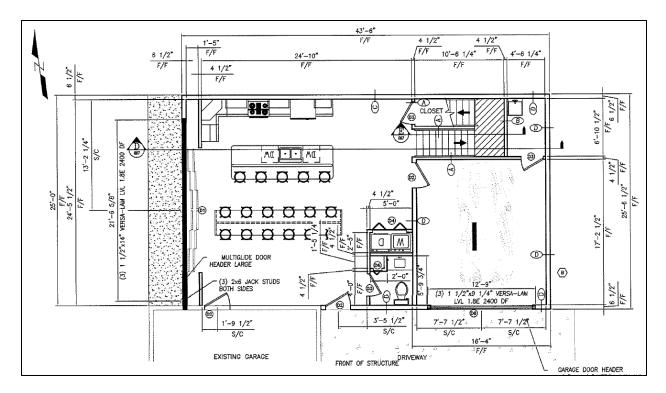

#### 1. Christopher & Lorissa Naugle

**Location:** 5024 Rockhaven Drive. North side of Rockhaven Drive, in the Spaulding Lake subdivision.

**Description:** Existing residence on a 0.59-acre parcel in the Planned Unit Residential Development zone.

**Proposal:** The applicant is requesting a Special Exception Use Permit for the construction of a secondary living unit as an expansion to the existing residence. The addition is proposed to create additional garage space, an in-law apartment, and backyard entertainment area.

**Reason for Board Action:** A referral to the Planning Board would allow for a thorough review of this proposal.

**Note:** The proposed secondary living unit addition is proposed to have a 5' side yard setback. Should the Town Board wish to consider this request, the applicant will be required to seek a variance from the Zoning Board of Appeals.

Naugle Secondary Living Unit Render

Naugle Secondary Living Unit Second Floor floorplan