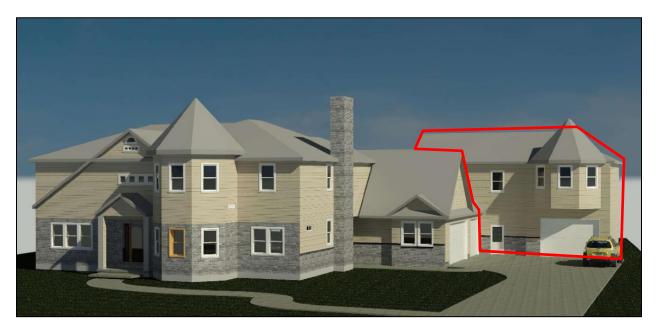

#### 1. Christopher & Lorissa Naugle

**Location:** 5024 Rockhaven Drive. North side of Rockhaven Drive, in the Spaulding Lake subdivision.

**Description:** Existing residence on a 0.59-acre parcel in the Planned Unit Residential Development zone.

**Proposal:** The applicant is requesting a Special Exception Use Permit for the construction of a secondary living unit as an expansion to the existing residence. The addition is proposed to create additional garage space, an in-law apartment, and backyard entertainment area.

**Reason for Board Action:** A referral to the Planning Board would allow for a thorough review of this proposal.

**Note:** The proposed secondary living unit addition is proposed to have a 5' side yard setback. Should the Town Board wish to consider this request, the applicant will be required to seek a variance from the Zoning Board of Appeals.

Naugle Secondary Living Unit Render

Naugle Secondary Living Unit Second Floor floorplan