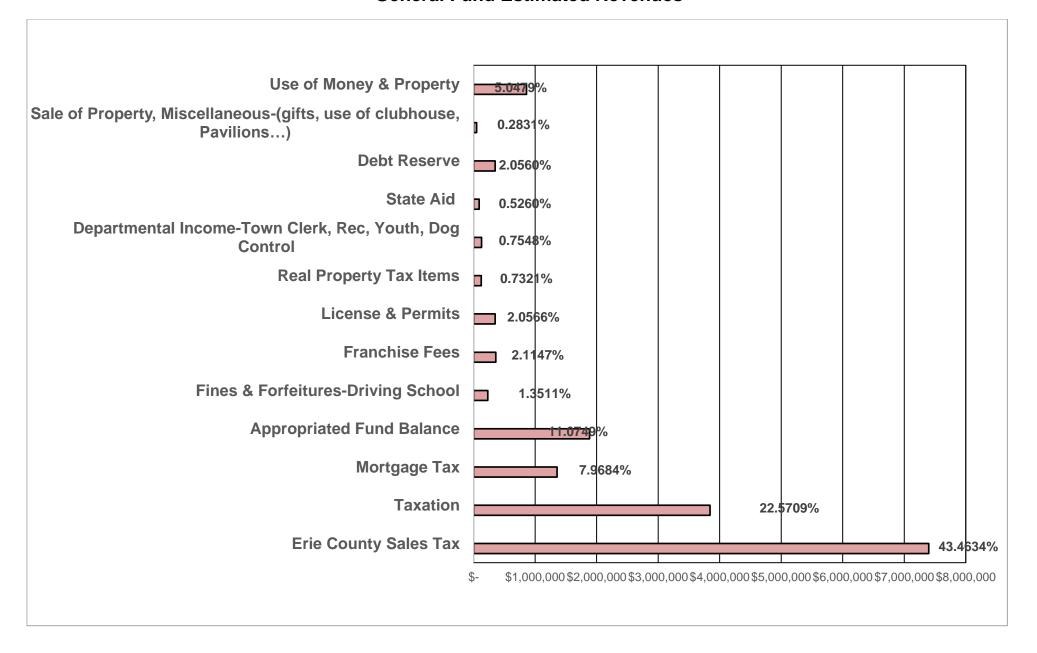

*      | 0.197221    |
| Debt Service Portion             | 1.384257   | M of AV   | 0.944203    | M of AV   | (0.440054)  |
| Sewer District No. 10-           | 423.484848 | EDU*      | 423.636364  | EDU*      | 0.151516    |
| Consolidated Water District -    |            |           |             |           |             |
| Assessed Valuation               | 0.080327   | M of AV   | 0.060265    | M of AV   | (0.020062)  |
| 1st Fifty Feet                   | 0.050000   | Front Ft. | 0.050000    | Front Ft. | 0.000000    |
| Additional Frontage              | 0.005000   | Front Ft. | 0.005000    | Front Ft. | 0.000000    |
| * EDU = Equivalent Dwelling Unit |            |           |             |           |             |

#### 2025 Preliminary Budget General Fund Estimated Revenues



# **2025 Preliminary Budget General Fund Appropriations**



#### 2025 Preliminary Budget Highway Fund Estimated Revenues



## 2025 Preliminary Budget Highway Fund Appropriations