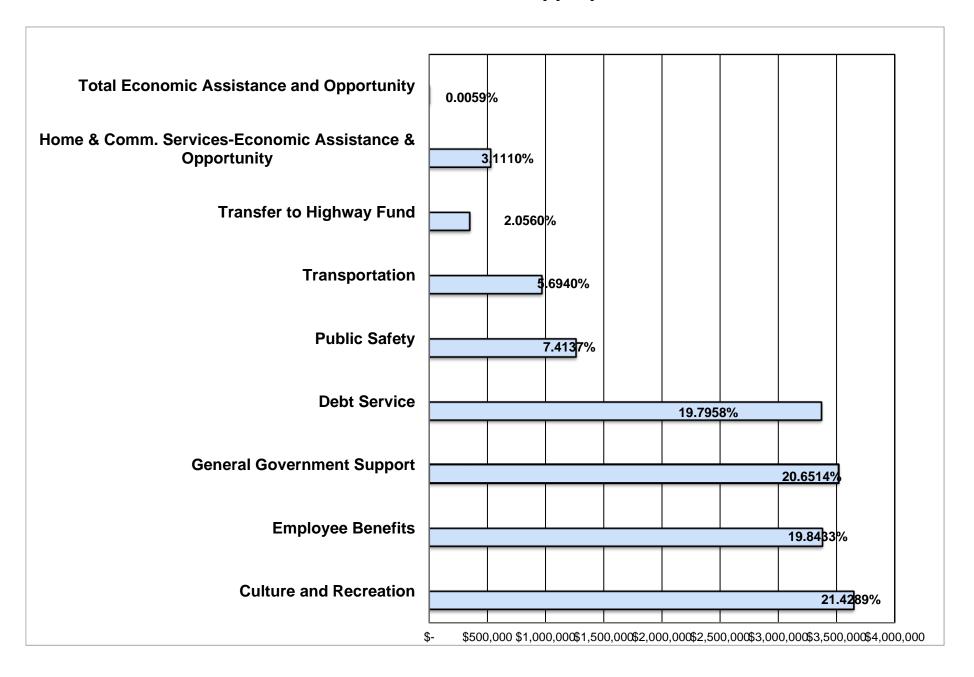

.384257   | M of AV   | 0.944203    | M of AV   | (0.440054)  |
| Sewer District No. 10-           | 423.484848 | EDU*      | 423.636364  | EDU*      | 0.151516    |
| Consolidated Water District -    |            |           |             |           |             |
| Assessed Valuation               | 0.080327   | M of AV   | 0.060265    | M of AV   | (0.020062)  |
| 1st Fifty Feet                   | 0.050000   | Front Ft. | 0.050000    | Front Ft. | 0.000000    |
| Additional Frontage              | 0.005000   | Front Ft. | 0.005000    | Front Ft. | 0.000000    |
| * EDU = Equivalent Dwelling Unit |            |           |             |           |             |

#### 2025 Preliminary Budget General Fund Estimated Revenues



# **2025 Preliminary Budget General Fund Appropriations**



#### 2025 Preliminary Budget Highway Fund Estimated Revenues



## 2025 Preliminary Budget Highway Fund Appropriations