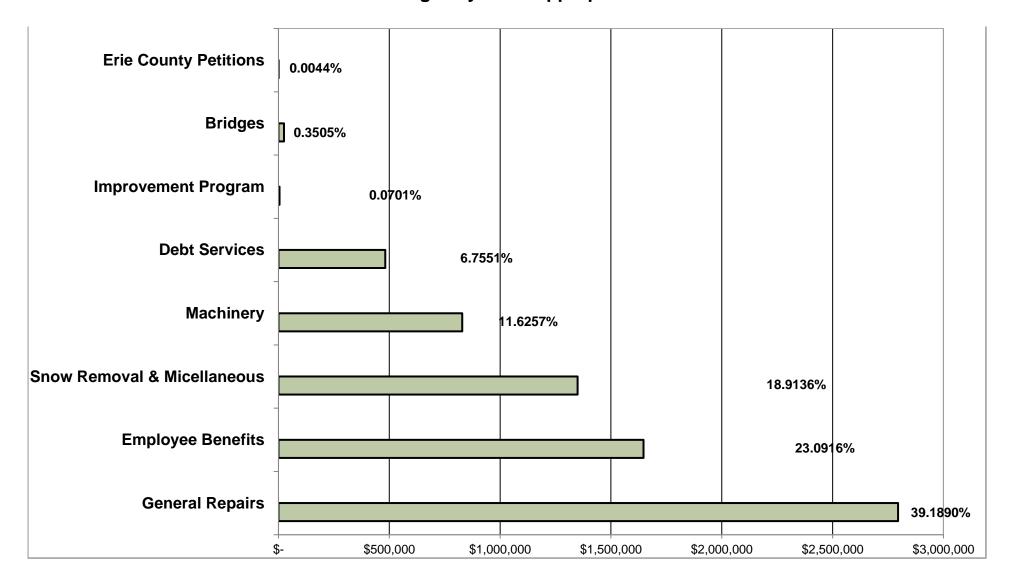

| 423.636364  | EDU*      | 0.151516    |
| Consolidated Water District -    |            |           |             |           |             |
| Assessed Valuation               | 0.080327   | M of AV   | 0.060265    | M of AV   | (0.020062)  |
| 1st Fifty Feet                   | 0.050000   | Front Ft. | 0.050000    | Front Ft. | 0.000000    |
| Additional Frontage              | 0.005000   | Front Ft. | 0.005000    | Front Ft. | 0.000000    |
| * EDU = Equivalent Dwelling Unit |            |           |             |           |             |

#### 2025 Preliminary Budget General Fund Estimated Revenues



# **2025 Preliminary Budget General Fund Appropriations**



#### 2025 Preliminary Budget Highway Fund Estimated Revenues



## 2025 Preliminary Budget Highway Fund Appropriations