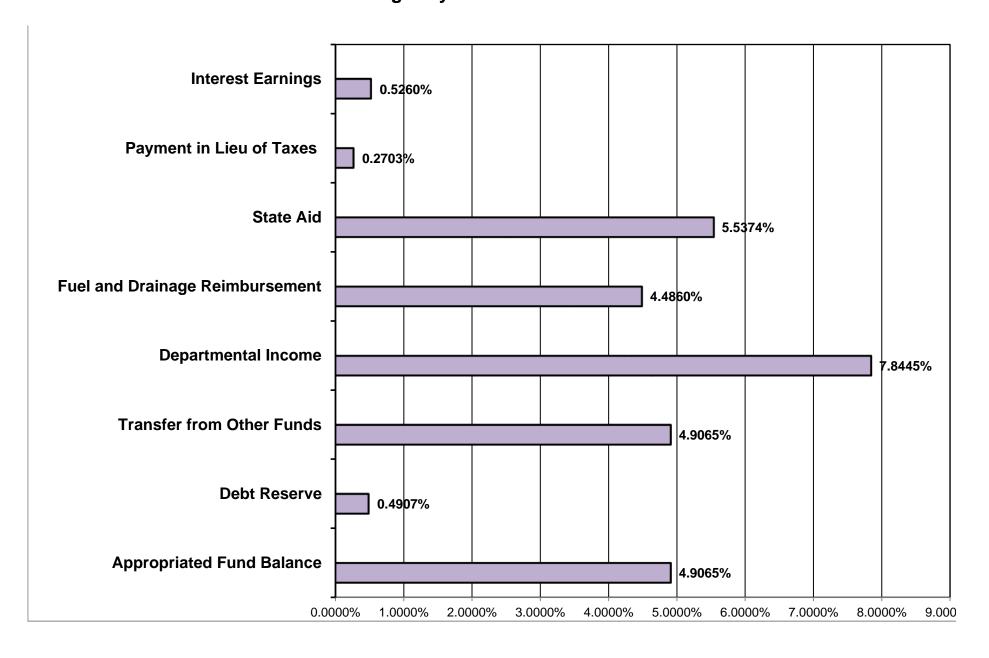

| Sewer District No. 10-           | 423.484848 | EDU*      | 423.636364  | EDU*      | 0.151516    |
| Consolidated Water District -    |            |           |             |           |             |
| Assessed Valuation               | 0.080327   | M of AV   | 0.060265    | M of AV   | (0.020062)  |
| 1st Fifty Feet                   | 0.050000   | Front Ft. | 0.050000    | Front Ft. | 0.000000    |
| Additional Frontage              | 0.005000   | Front Ft. | 0.005000    | Front Ft. | 0.000000    |
| * EDU = Equivalent Dwelling Unit |            |           |             |           |             |

#### 2025 Preliminary Budget General Fund Estimated Revenues



# **2025 Preliminary Budget General Fund Appropriations**



#### 2025 Preliminary Budget Highway Fund Estimated Revenues



## 2025 Preliminary Budget Highway Fund Appropriations