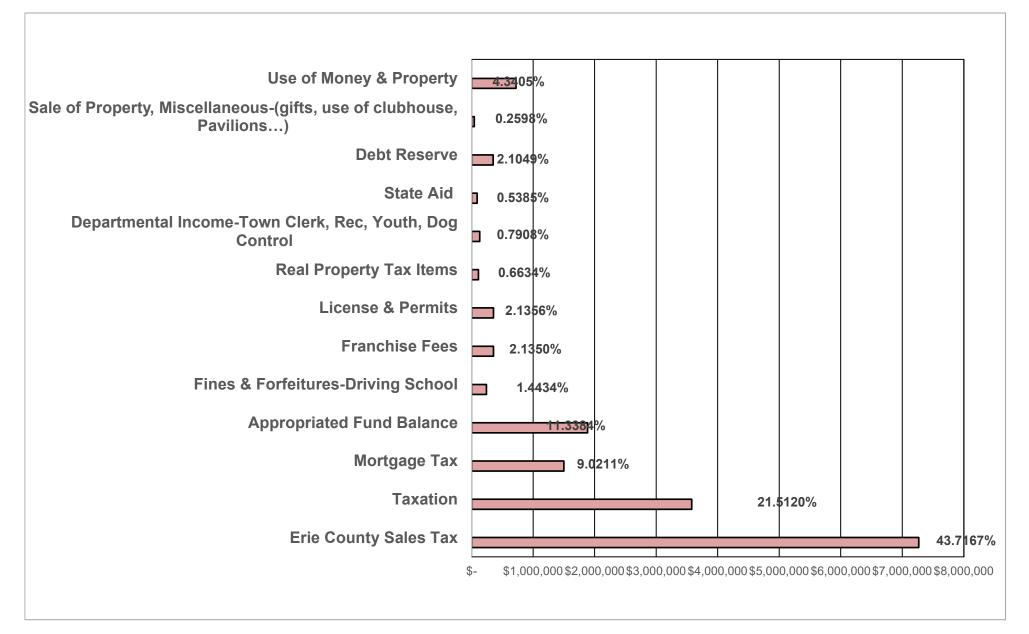

U*       | 0.493442   |
| Debt Service Portion             | 1.355486   | M of AV   | 1.384257    | M of AV    | 0.028771   |
| Sewer District No. 10-           | 396.515152 | EDU*      | 423.484848  | EDU*       | 26.969696  |
| Consolidated Water District -    |            |           |             |            |            |
| Assessed Valuation               | 0.082008   | M of AV   | 0.080327    | M of AV    | (0.001681) |
| 1st Fifty Feet                   | 0.050000   | Front Ft. | 0.050000    | Front Ft.  | 0.000000   |
| Additional Frontage              | 0.005000   | Front Ft. | 0.005000    | Front Ft.  | 0.000000   |
| * EDU = Equivalent Dwelling Unit |            |           |             |            |            |

### 2024 Preliminary Budget General Fund Estimated Revenues



### 2024 Preliminary Budget General Fund Appropriations



### 2024 Preliminary Budget Highway Fund Estimated Revenues



### 2024 Preliminary Budget Highway Fund Appropriations