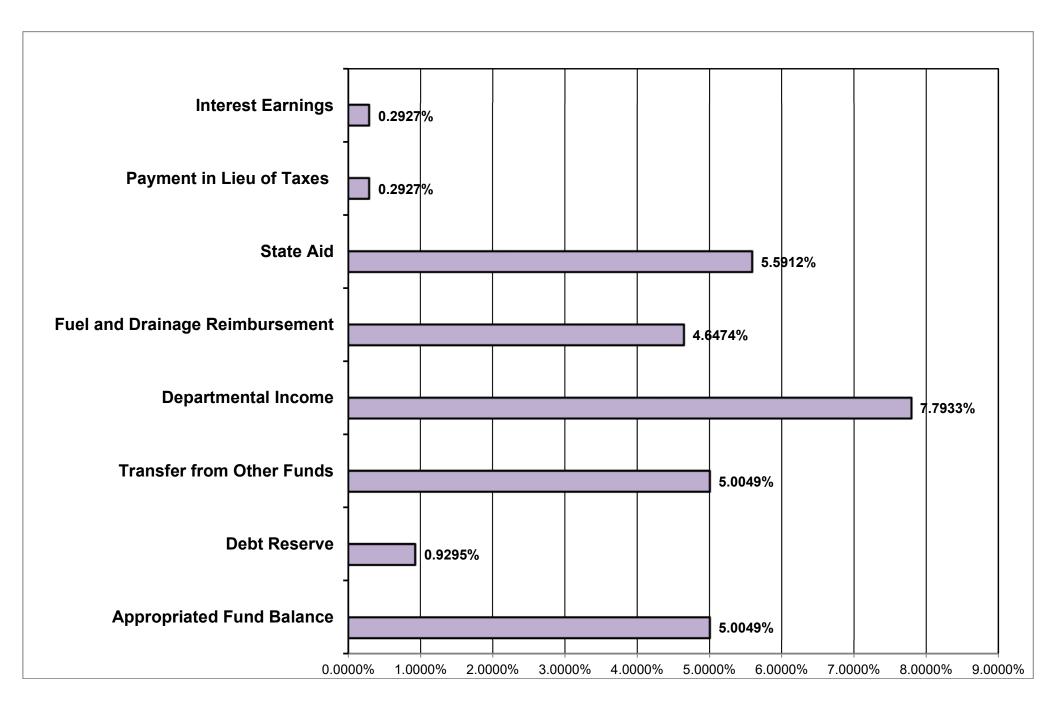

|
| Sewer District No. 10-           | 396.515152 | EDU*      | 423.484848  | EDU*       | 26.969696  |
| Consolidated Water District -    |            |           |             |            |            |
| Assessed Valuation               | 0.082008   | M of AV   | 0.080327    | M of AV    | (0.001681) |
| 1st Fifty Feet                   | 0.050000   | Front Ft. | 0.050000    | Front Ft.  | 0.000000   |
| Additional Frontage              | 0.005000   | Front Ft. | 0.005000    | Front Ft.  | 0.000000   |
| * EDU = Equivalent Dwelling Unit |            |           |             |            |            |

### 2024 Preliminary Budget General Fund Estimated Revenues



### 2024 Preliminary Budget General Fund Appropriations



### 2024 Preliminary Budget Highway Fund Estimated Revenues



### 2024 Preliminary Budget Highway Fund Appropriations