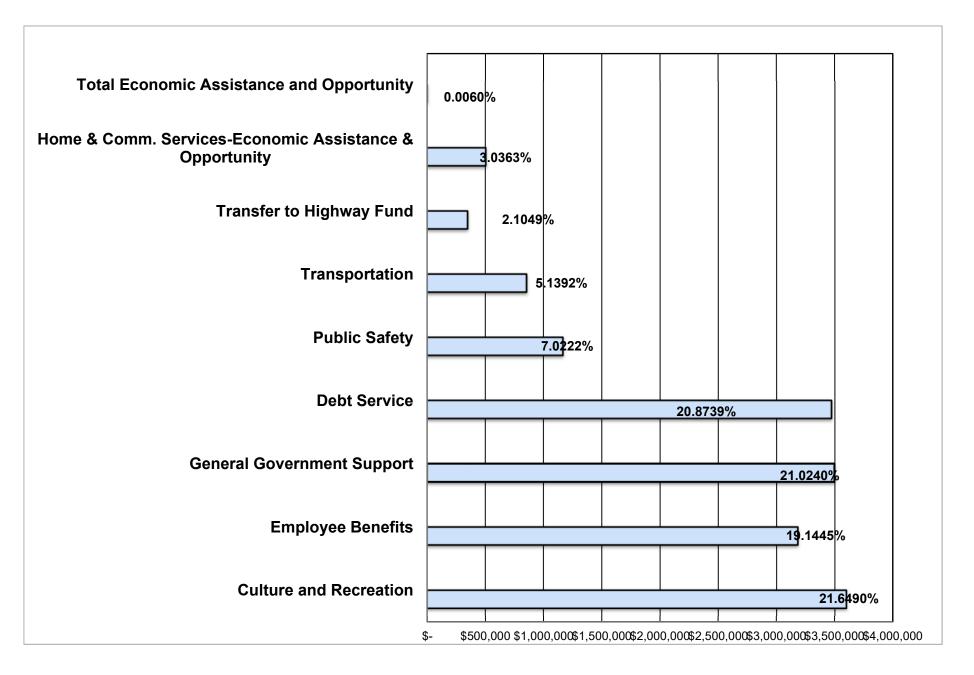

| 1.355486   | M of AV   | 1.384257    | M of AV    | 0.028771   |
| Sewer District No. 10-           | 396.515152 | EDU*      | 423.484848  | EDU*       | 26.969696  |
| Consolidated Water District -    |            |           |             |            |            |
| Assessed Valuation               | 0.082008   | M of AV   | 0.080327    | M of AV    | (0.001681) |
| 1st Fifty Feet                   | 0.050000   | Front Ft. | 0.050000    | Front Ft.  | 0.000000   |
| Additional Frontage              | 0.005000   | Front Ft. | 0.005000    | Front Ft.  | 0.000000   |
| * EDU = Equivalent Dwelling Unit |            |           |             |            |            |

### 2024 Preliminary Budget General Fund Estimated Revenues



### 2024 Preliminary Budget General Fund Appropriations



### 2024 Preliminary Budget Highway Fund Estimated Revenues



### 2024 Preliminary Budget Highway Fund Appropriations