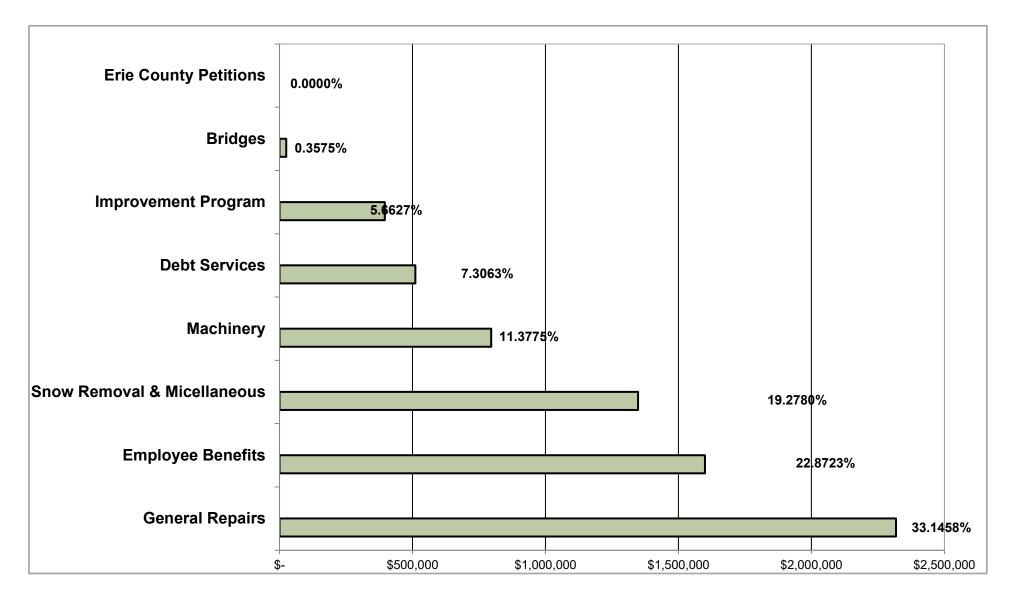

| 423.484848  | EDU*       | 26.969696  |
| Consolidated Water District -    |            |           |             |            |            |
| Assessed Valuation               | 0.082008   | M of AV   | 0.080327    | M of AV    | (0.001681) |
| 1st Fifty Feet                   | 0.050000   | Front Ft. | 0.050000    | Front Ft.  | 0.000000   |
| Additional Frontage              | 0.005000   | Front Ft. | 0.005000    | Front Ft.  | 0.000000   |
| * EDU = Equivalent Dwelling Unit |            |           |             |            |            |

### 2024 Preliminary Budget General Fund Estimated Revenues



### 2024 Preliminary Budget General Fund Appropriations



### 2024 Preliminary Budget Highway Fund Estimated Revenues



### 2024 Preliminary Budget Highway Fund Appropriations