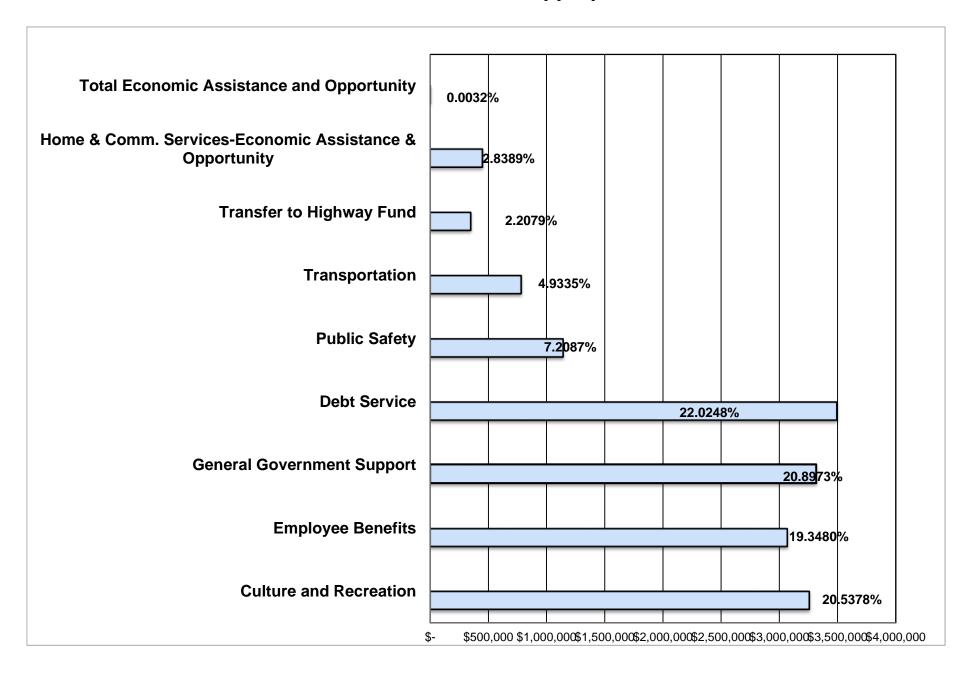

|                  |           |                     |                        |                        |
| Assessed Valuation                              | 0.084473         | M of AV   | 0.082008            | M of AV                | (0.002465)             |
| 1st Fifty Feet                                  | 0.050000         | Front Ft. | 0.050000            | Front Ft.              | 0.000000               |
| Additional Frontage                             | 0.005000         | Front Ft. | 0.005000            | Front Ft.              | 0.000000               |
| * EDU = Equivalent Dwelling Unit                |                  |           |                     |                        |                        |

# **2023 Preliminary Budget General Fund Appropriations**



## 2023 Preliminary Budget General Fund Estimated Revenues



# 2023 Preliminary Budget Highway Fund Appropriations



#### 2023 Preliminary Budget Highway Fund Estimated Revenues