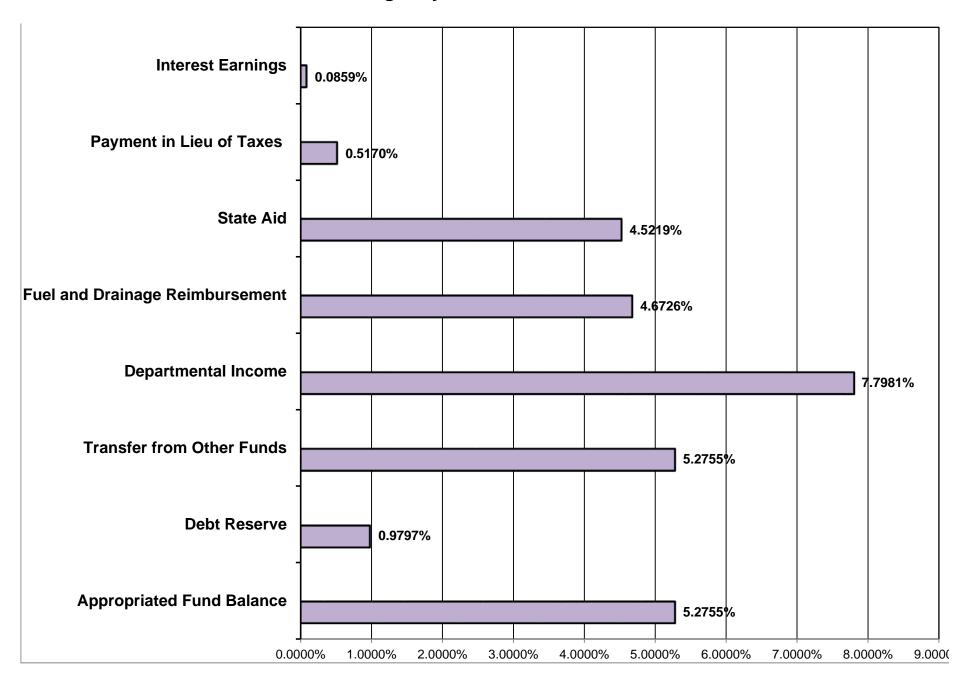

| M of AV   | 0.082008            | M of AV                | (0.002465)             |
| 1st Fifty Feet                                  | 0.050000         | Front Ft. | 0.050000            | Front Ft.              | 0.000000               |
| Additional Frontage                             | 0.005000         | Front Ft. | 0.005000            | Front Ft.              | 0.000000               |
| * EDU = Equivalent Dwelling Unit                |                  |           |                     |                        |                        |

# **2023 Preliminary Budget General Fund Appropriations**



## 2023 Preliminary Budget General Fund Estimated Revenues



# 2023 Preliminary Budget Highway Fund Appropriations



#### 2023 Preliminary Budget Highway Fund Estimated Revenues