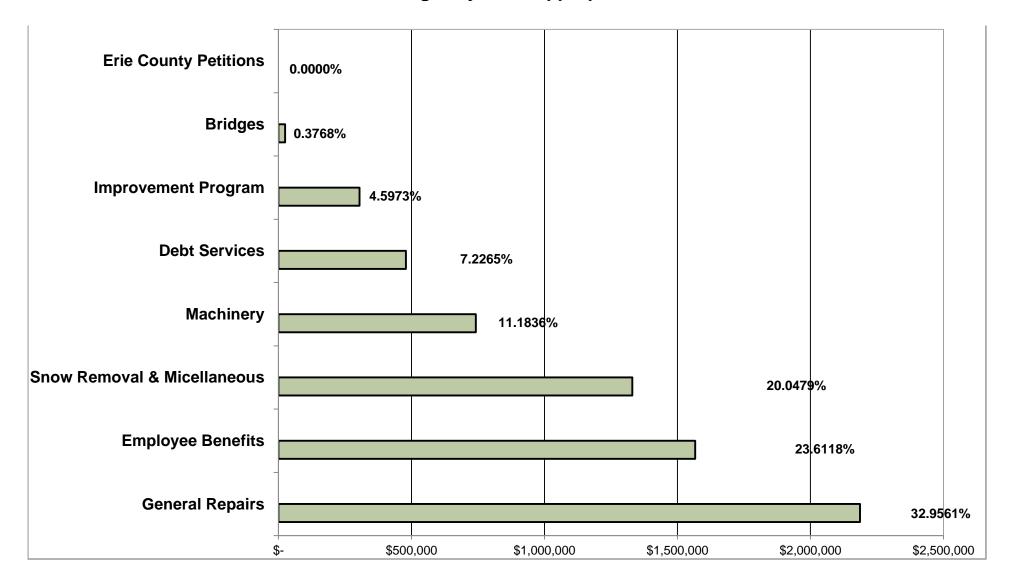

| Assessed Valuation                              | 0.084473         | M of AV   | 0.082008            | M of AV                | (0.002465)             |
| 1st Fifty Feet                                  | 0.050000         | Front Ft. | 0.050000            | Front Ft.              | 0.000000               |
| Additional Frontage                             | 0.005000         | Front Ft. | 0.005000            | Front Ft.              | 0.000000               |
| * EDU = Equivalent Dwelling Unit                |                  |           |                     |                        |                        |

# **2023 Preliminary Budget General Fund Appropriations**



## 2023 Preliminary Budget General Fund Estimated Revenues



# 2023 Preliminary Budget Highway Fund Appropriations



#### 2023 Preliminary Budget Highway Fund Estimated Revenues