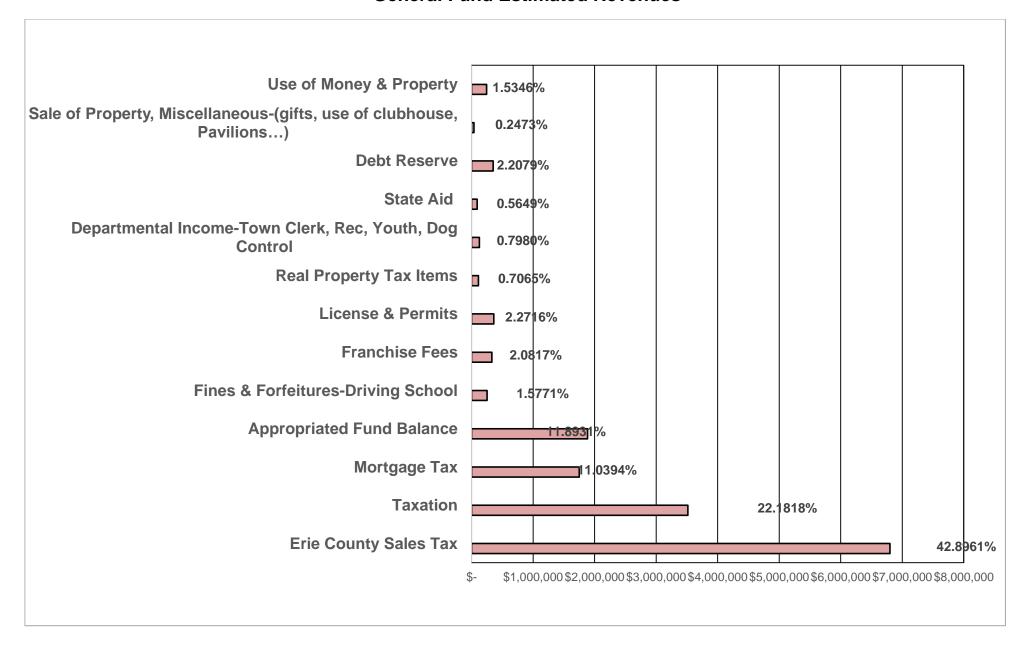

|                        |                        |
| Assessed Valuation                              | 0.084473         | M of AV   | 0.082008            | M of AV                | (0.002465)             |
| 1st Fifty Feet                                  | 0.050000         | Front Ft. | 0.050000            | Front Ft.              | 0.000000               |
| Additional Frontage                             | 0.005000         | Front Ft. | 0.005000            | Front Ft.              | 0.000000               |
| * EDU = Equivalent Dwelling Unit                |                  |           |                     |                        |                        |

# **2023 Preliminary Budget General Fund Appropriations**



## 2023 Preliminary Budget General Fund Estimated Revenues



# 2023 Preliminary Budget Highway Fund Appropriations



#### 2023 Preliminary Budget Highway Fund Estimated Revenues